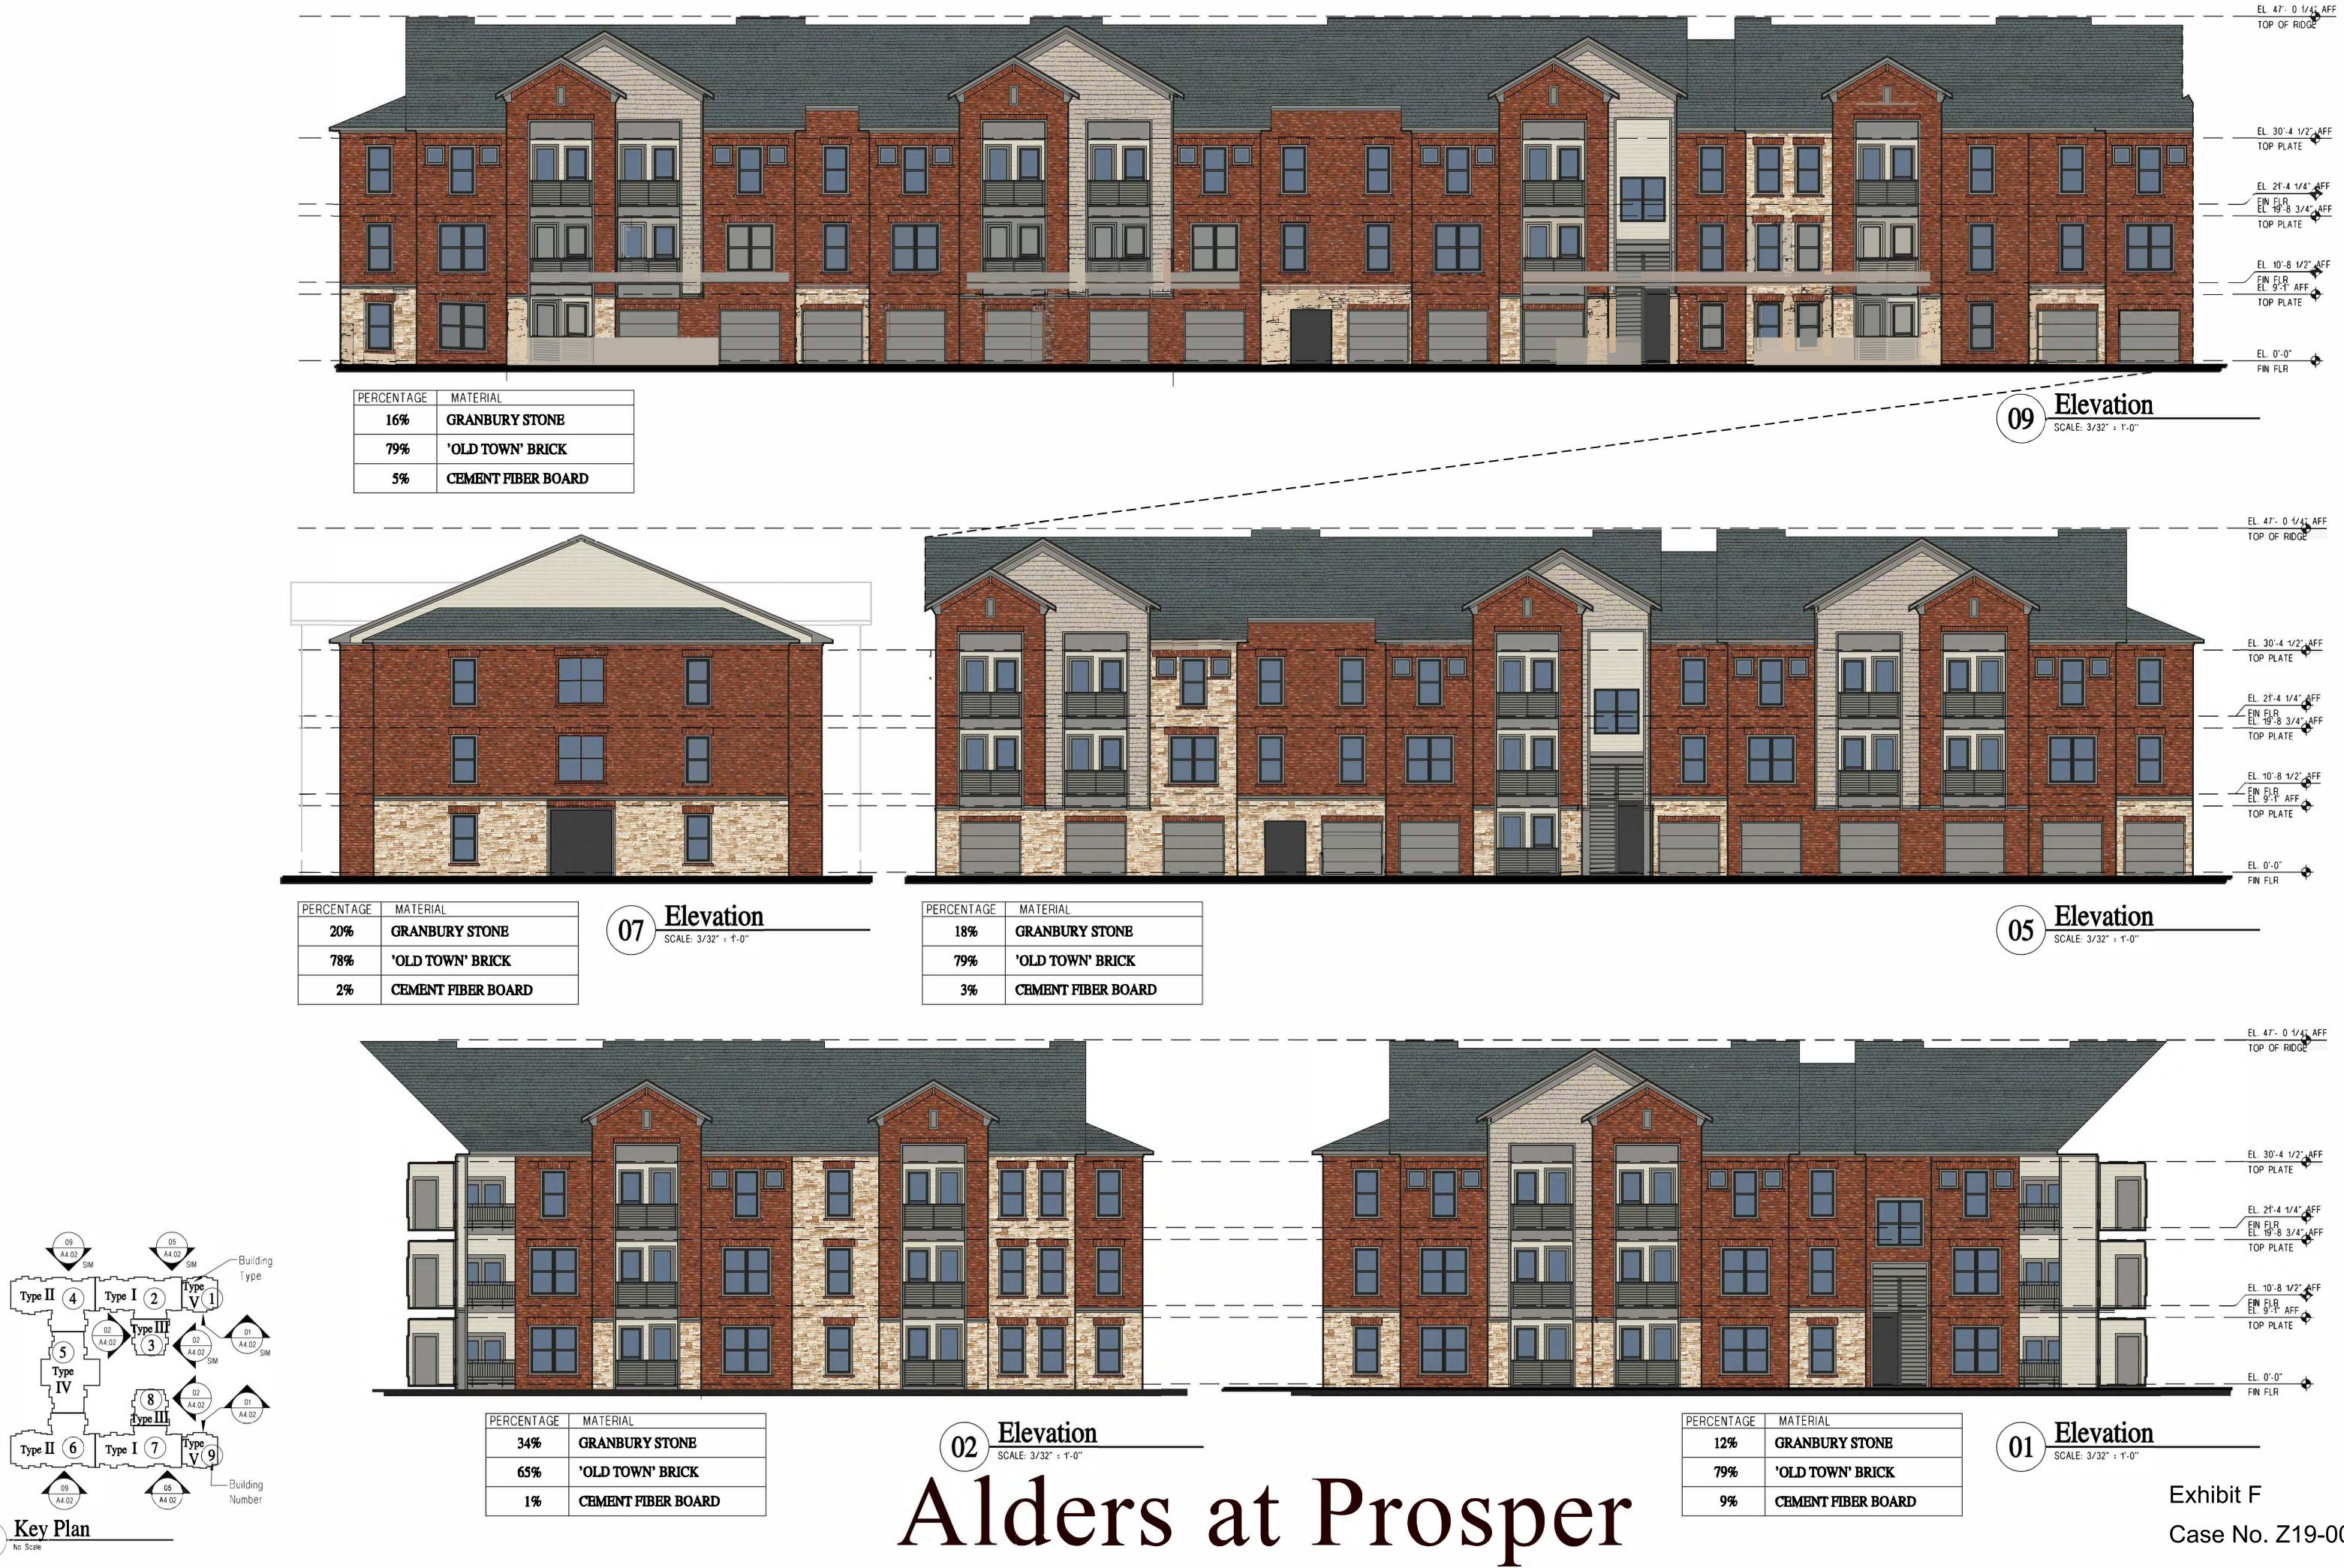

# <u>Items for Individual Consideration:</u>

- Conduct a Public Hearing to consider and discuss the FY 2019-2020 Budget, as proposed. (KN)
- 8. Conduct a Public Hearing to consider and discuss a proposal to increase total tax revenue from properties on the tax roll in the preceding tax year by 15.16 percent. (KN)
- Conduct a Public Hearing to consider and discuss proposed Water and Wastewater utility rate structure. (KN)
- 10. Discussion on the Town Hall Lobby Art project. (RB)
- 11. Conduct a Public Hearing, and consider and act upon a request to rezone 11.0± acres from Planned Development-65 (PD-65) to Planned Development-Multifamily (PD-MF), located on the south side of future Prairie Drive, west of future Legacy Drive, to facilitate the development of a Retirement Housing Complex, consisting of one (1) and three (3) story buildings. (Z19-0005). (AG)
- Conduct a Public Hearing, and consider and act upon a request to rezone 5.7± acres from Planned Development-65 (PD-65) to Office (O), located on the southwest corner of future Prairie Drive and Mahard Parkway. (Z19-0006). (AG)
- Conduct a Public Hearing, and consider and act upon a request to rezone 15.1± acres of Planned Development-43 (PD-43) and Specific Use Permit-9 (SUP-9), and 3.1± acres of Planned Development-65 (PD-65) to Planned Development (PD), located on the northwest corner of Mahard Parkway and US 380, to facilitate the development of a Major Automotive Repair Facility (Toyota/Penske). (Z19-0007). (AG)