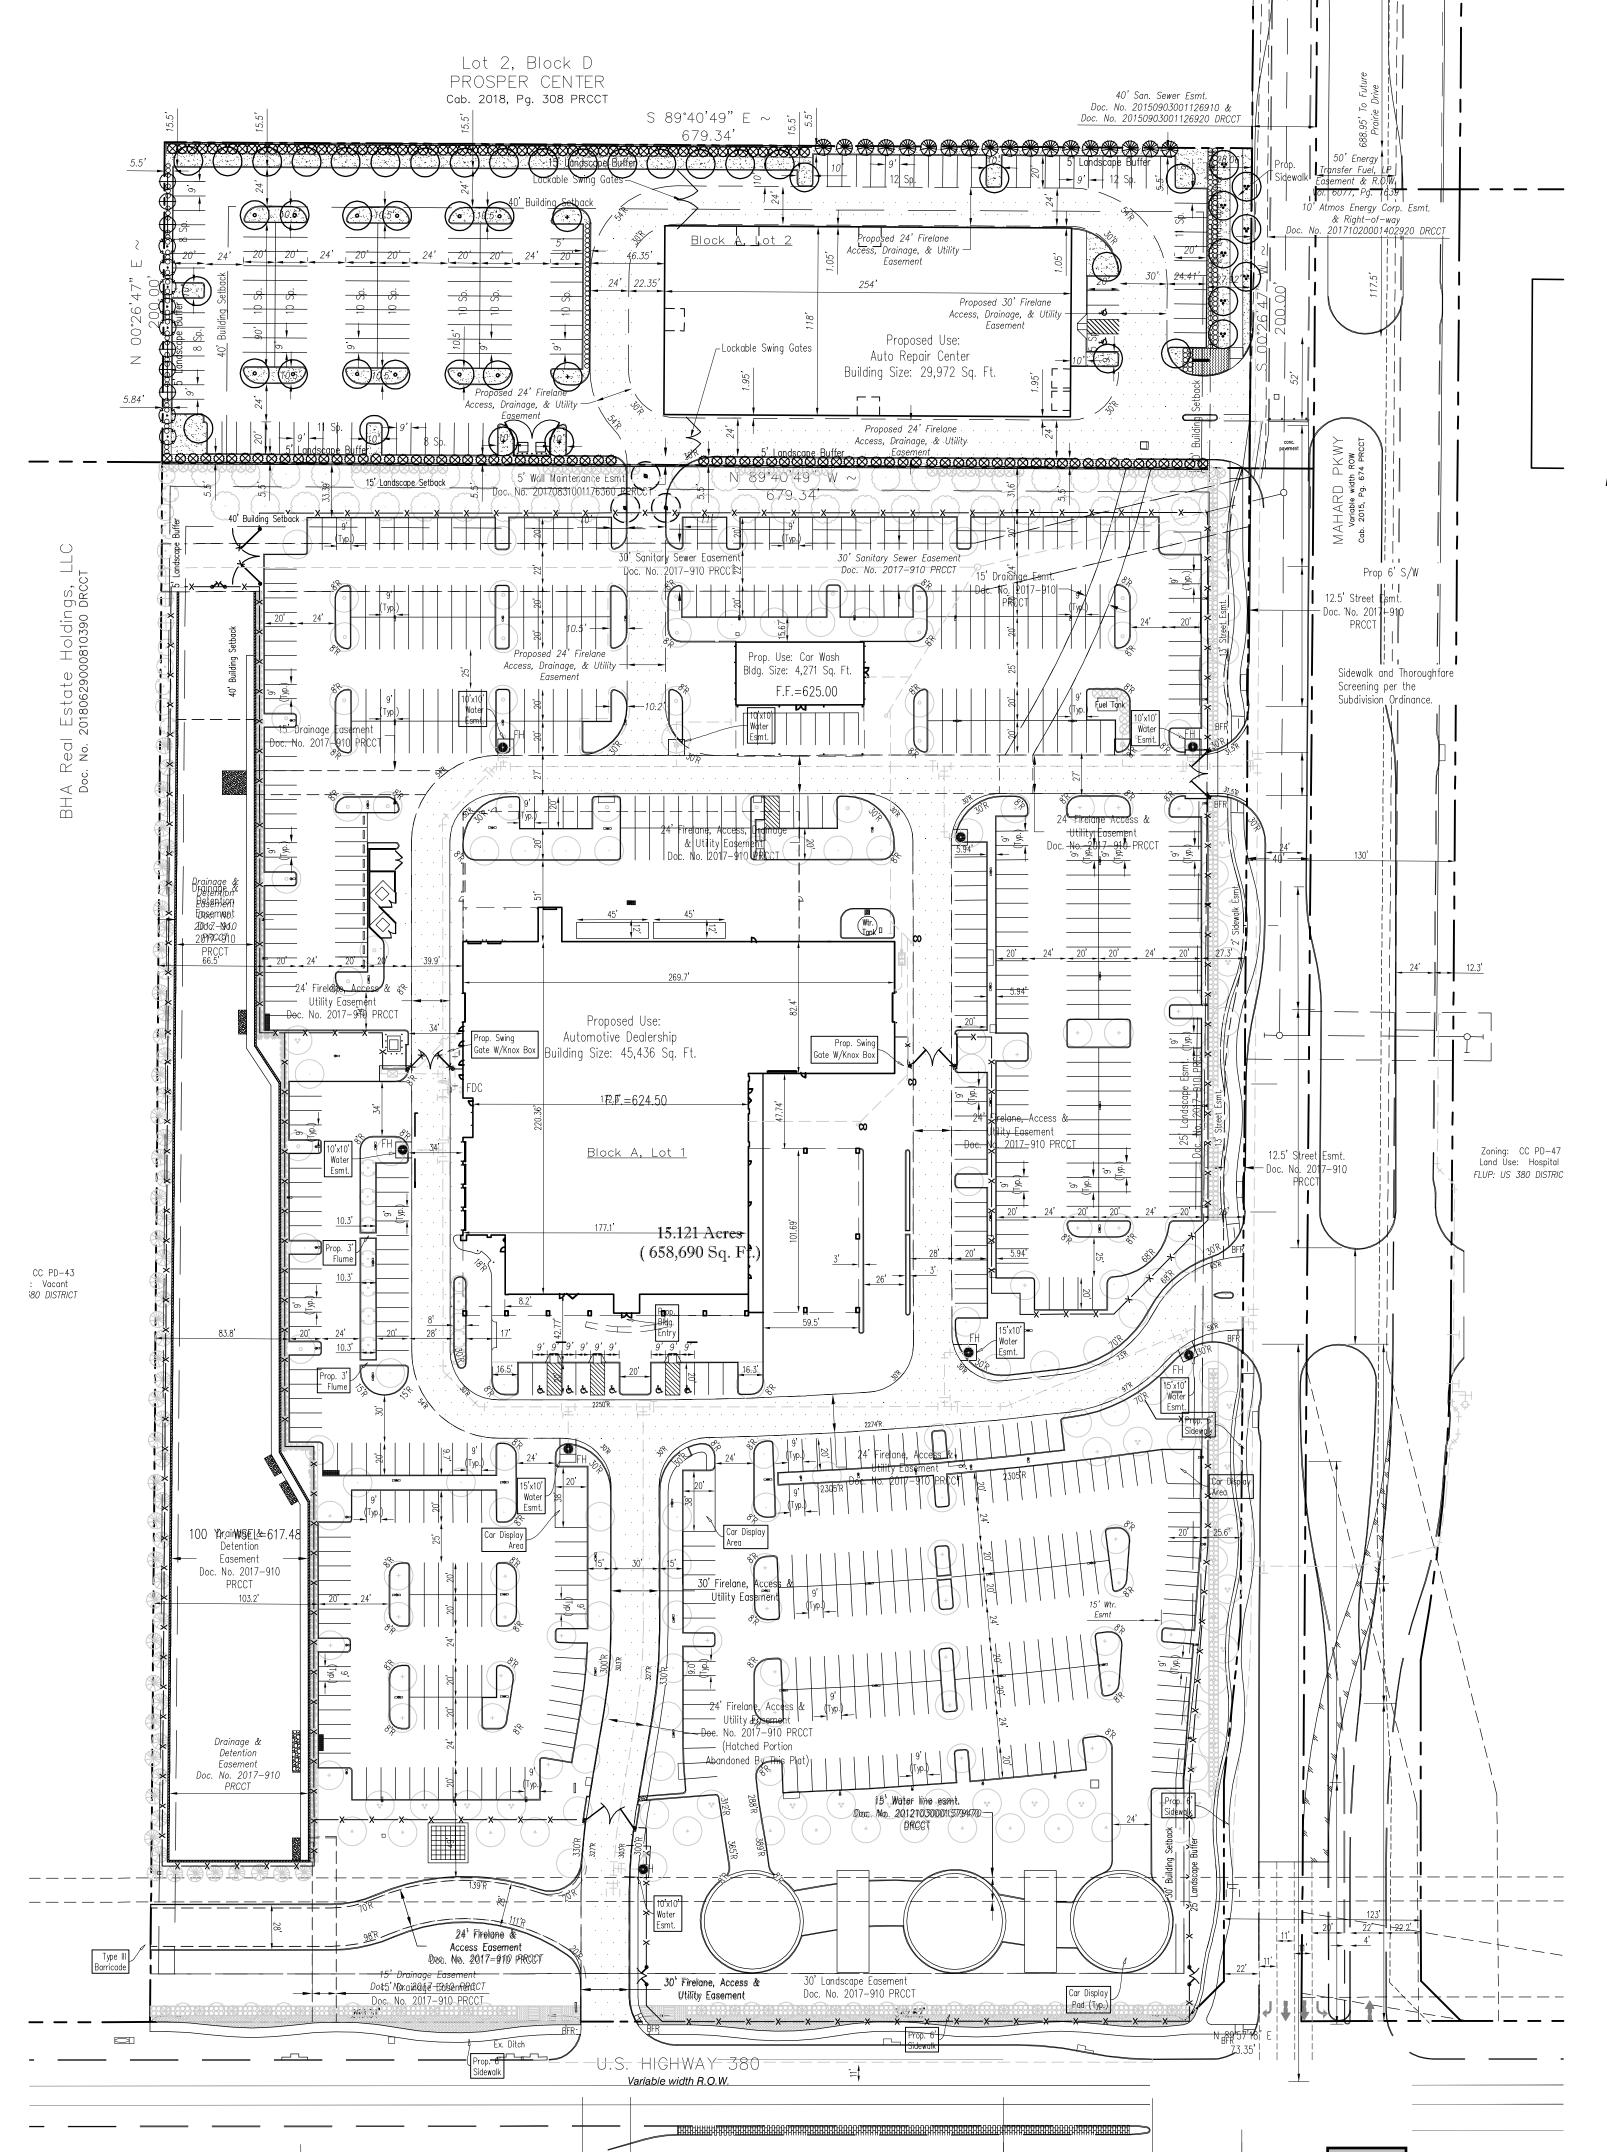

ss Floor Area
within 30' of building. Ornamentals can be used
at a ratio of 5:1

at a fatio of 3.1

Gross Floor Area: 45,436 s.f Required

(5) trees, 3" cal. Provided
(4) trees, 3" cal.
(5) ornamentals, 10' ht.

OPEN SPACE REQUIREMENTS
Requirements: 7% OF TOTAL SITE AREA TO BE
OPEN SPACE:

TOTAL SITE AREA: 658,690

OPEN SPACE REQURIED: 46,178 S.F. (7%)

OPEN SPACE PROVIDED: 70,507 S.F. (10.7%)

to facilities on Lot 1.

less required interior landscape, perimeter buffers / landscape setbacks

## Notes:

Total Open Space Required = 55,689 Sq. Ft. Total Open Space Provided = 84,431 Sq. Ft.

Lot 1 detention pond was designed to accommodate single family developed flows from Lot 2. Any additional detention required at the time of Lot 2 development

shall be provided on Lot 2 or via adjustment



Auto Repair Center Proposed Use Automobile Sales/ Leasing 3.119 Ac. (135,867 Sq. Ft.) 15.121 AC. (659,690 S.F.) - Net Lot Area 45,436 Sq. Ft. Total 29,972 Sq. Ft. Total Building Area 1 Story, 40' Max. Building Height 1 Story, 40' Max. 8.93% Lot Coverage 22.06% Floor Area Ratio 0.08931:1 0.221:1 3 per Bay (10 Bays) + 1 per Employee Parking Required 1 Sp/500 Sq. Ft=118 Spaces (20 Emp) = 50 SpacesCustomer/Employee Parking Provided 118 Spaces (Incl. 6 HC)

Lot 1, Block A

CC PD-43

663 Spaces

16,353 Sq. Ft.

Total Parking Provided
781 Spaces (Incl. 6 HC)
145 Spaces

Total Impervious Surface
371,409 Sq. Ft.
99,103 Sq. Ft

Required Open Space (7%)
46,178 Sq. Ft.
9,511 Sq. Ft

2,568 Sq. Ft

Required Landscape Area
15 Sq. Ft. Per Pkg Sp=13,395 Sq. Ft.
15 Sq. Ft per Prk. Sp.= 2,115 Sq. Ft

# LAN