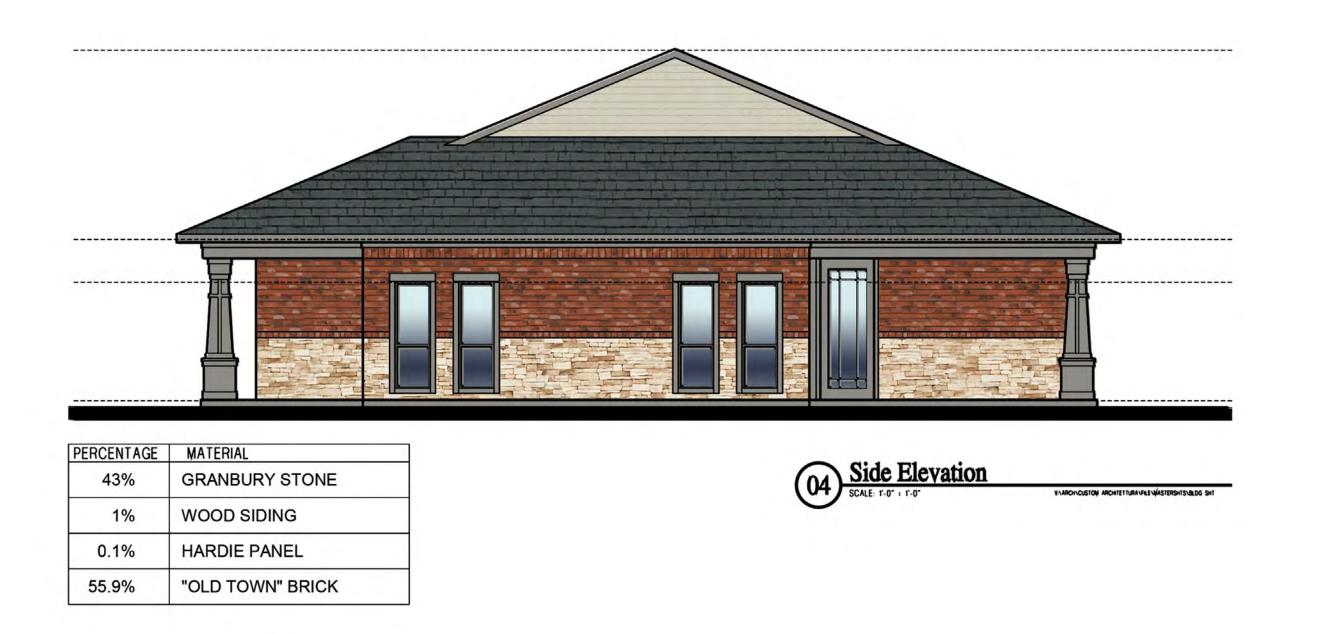

IBIT E**

#### **DEVELOPMENT SCHEDULE**

The timing of development will depend upon construction of thoroughfares and utilities serving the property and market trends/demands for the area. However, the project is anticipated to begin construction within 1 to 3 years after approval of the Planned Development ordinance.







Key Plan

No Scale

PERCENTAGE MATERIAL

**GRANBURY STONE** 

**'OLD TOWN' BRICK** 

**CEMENT FIBER BOARD** 

Contraction Scale: 3/32" = 1'-0"

Exhibit F
Case No. Z19-0005

Elevation
SCALE: 3/32" = 1'-0"

PERCENTAGE MATERIAL

**GRANBURY STONE** 

'OLD TOWN' BRICK

CEMENT FIBER BOARD

O5 Elevation
SCALE: 3/32" = 1'-0"



PERCENTAGE MATERIAL

**GRANBURY STONE** 

'OLD TOWN' BRICK

**CEMENT FIBER BOARD** 







Case No. Z19-0005





# uruitetiuru





# architettura











Exhibit F
Case No. Z19-0005





L:\045\08\City Submittal\PD\EXHIBIT G.dwg modified by luis on Aug 08, 2019 - 4:51pm

- 1. All required landscaped open areas shall be completely covered with living plant material. Mulch and other materials can be used around required
- 2. Plant materials shall conform to the standards of the approved plant lists by the Town of Prosper
- Trees shall have an average spread of crown of greater than fifteen (15) feet at maturity. Trees having a lesser average mature crown of fifteen (15) feet may be substituted by grouping the same so as to create the equivalent of fifteen (15) feet crown of spread.
- 4. Shrubs other than dwarf variety shall be a minimum of two (2) feet in height when measured immediately after planting. 5. Ground covers used in lieu o