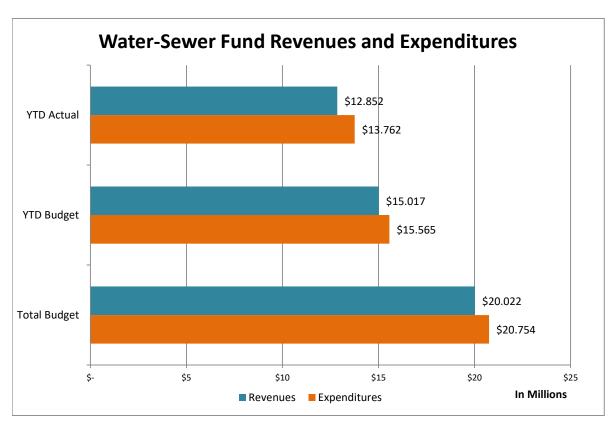

#### WATER-SEWER FUND

|                                     | Original         |    | Budget An |    | mended     | Current Year     | Cı  | urrent Year | Cı | urrent Remaining |             |      | F  | Prior Year | Change from |
|-------------------------------------|------------------|----|-----------|----|------------|------------------|-----|-------------|----|------------------|-------------|------|----|------------|-------------|
|                                     | Budget           | Ac | djustment |    | Budget     | YTD Actual       | End | cumbrances  |    | Budget Balance   | YTD Percent | Note | Υ  | TD Actual  | Prior Year  |
|                                     |                  |    |           |    |            |                  |     |             |    |                  |             |      |    |            |             |
| REVENUES                            |                  |    |           |    |            |                  |     |             |    |                  |             |      |    |            |             |
| Water Charges for Services          | \$<br>11,780,047 | \$ | -         | \$ | 11,780,047 | \$<br>6,404,116  | \$  | -           | \$ | 5,375,931        | 54%         | 1    | \$ | 6,425,491  | 0%          |
| Sewer Charges for Services          | 6,271,457        |    | -         |    | 6,271,457  | 4,901,650        |     | -           |    | 1,369,807        | 78%         |      |    | 3,802,169  | 29%         |
| Sanitation Charges for Services     | 1,627,947        |    | -         |    | 1,627,947  | 876,015          |     | -           |    | 751,932          | 54%         | 1    |    | 820,262    | 7%          |
| Licenses, Fees & Permits            | 42,052           |    | -         |    | 42,052     | 121,172          |     | -           |    | (79,120)         | 288%        |      |    | 87,138     | 39%         |
| Water Penalties                     | 1,850            |    | -         |    | 1,850      | 1,150            |     | -           |    | 700              | 62%         | 1    |    | 1,150      | 0%          |
| Utility Billing Penalties           | 99,225           |    | -         |    | 99,225     | 99,296           |     | -           |    | (71)             | 100%        |      |    | 76,035     | 31%         |
| Investment Income                   | 98,752           |    | -         |    | 98,752     | 115,713          |     | -           |    | (16,961)         | 117%        |      |    | 85,488     | 35%         |
| Other                               | 100,775          |    | -         |    | 100,775    | 332,641          |     | -           |    | (231,866)        | 330%        |      |    | 739,874    | -55%        |
| Total Revenues                      | \$<br>20,022,105 | \$ | -         | \$ | 20,022,105 | \$<br>12,851,754 | \$  | -           | \$ | 7,170,351        | 64%         |      | \$ | 12,037,608 | 7%          |
|                                     |                  |    |           |    |            |                  |     |             |    |                  |             |      |    |            |             |
| EXPENDITURES                        |                  |    |           |    |            |                  |     |             |    |                  |             |      |    |            |             |
| Administration                      | \$<br>2,121,521  | \$ | 143,274   | \$ | 2,264,795  | \$<br>1,667,878  | \$  | 12,500      | \$ | 584,416          | 74%         |      | \$ | 1,191,599  | 40%         |
| Debt Service                        | 3,493,726        |    | -         |    | 3,493,726  | 1,763,321        |     | 1,724,741   |    | 5,664            | 100%        | 2    |    | 1,398,536  |             |
| Water Purchases                     | 5,349,510        |    | (25,000)  |    | 5,324,510  | 3,814,774        |     | -           | \$ | 1,509,736        | 72%         |      |    | 3,150,803  | 21%         |
| Public Works                        | 9,586,605        |    | 84,250    |    | 9,670,855  | 6,516,227        |     | 86,616      |    | 3,068,012        | 68%         |      |    | 5,600,363  | 16%         |
| Total Expenses                      | \$<br>20,551,362 | \$ | 202,524   | \$ | 20,753,886 | \$<br>13,762,200 | \$  | 1,823,857   | \$ | 5,167,829        | 75%         |      | \$ | 11,341,301 | 21%         |
| •                                   |                  |    |           |    |            |                  |     |             |    |                  |             |      |    |            |             |
| REVENUE OVER (UNDER) EXPENDITURES   | \$<br>(529,257)  | \$ | (202,524) | \$ | (731,781)  | \$<br>(910,446)  |     |             |    |                  |             |      | \$ | 696,306    |             |
|                                     |                  |    |           |    |            |                  |     |             |    |                  |             |      |    |            |             |
| Beginning Working Capital October 1 |                  |    |           |    | 7,869,816  | 7,869,816        |     |             |    |                  |             |      |    | 9,110,072  |             |
|                                     |                  |    | _         |    |            |                  |     |             |    |                  |             |      | _  |            |             |
| Ending Working Capital              |                  |    | _         | Ş  | 7,138,035  | \$<br>6,959,370  |     |             |    |                  |             |      | Ş  | 9,806,378  |             |
|                                     |                  |    |           |    |            |                  |     |             |    |                  |             |      |    |            |             |