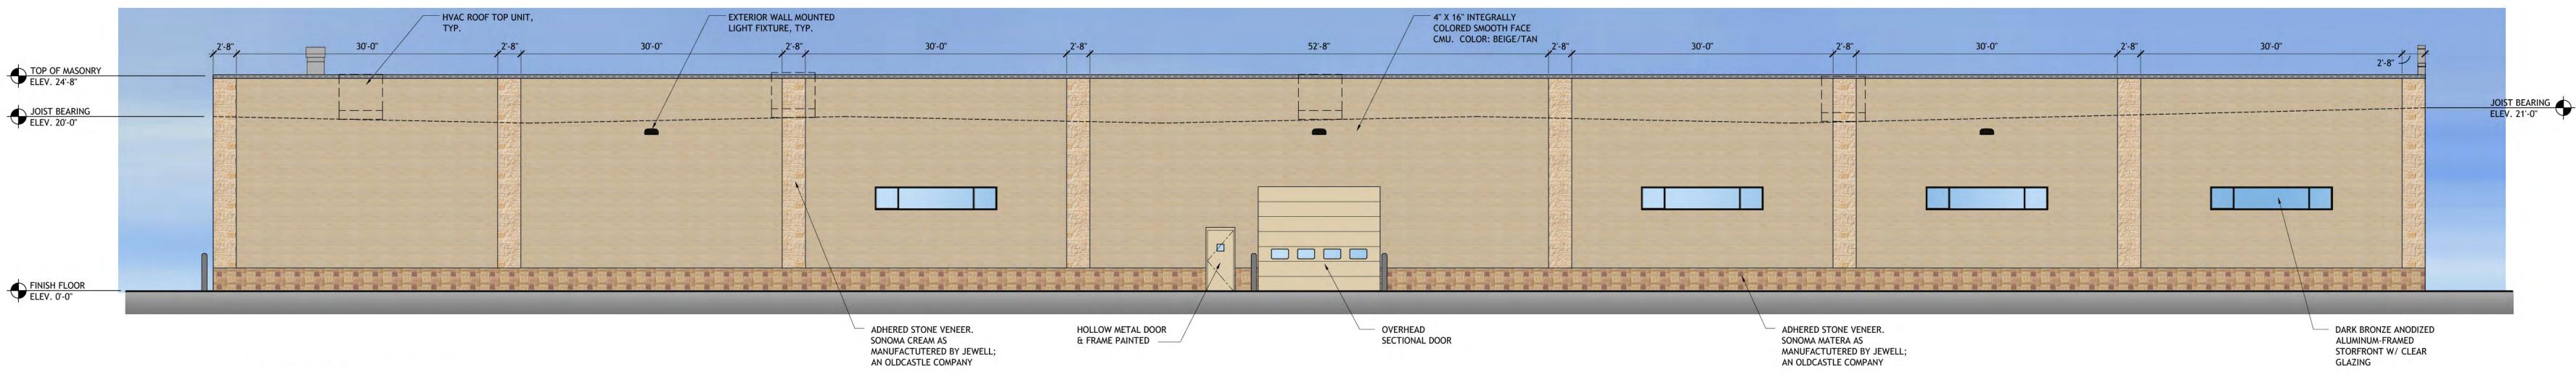

# <u>Items for Individual Consideration:</u>

- Conduct a Public Hearing to consider and discuss the FY 2019-2020 Budget, as proposed. (KN)
- 8. Conduct a Public Hearing to consider and discuss a proposal to increase total tax revenue from properties on the tax roll in the preceding tax year by 15.16 percent. (KN)
- Conduct a Public Hearing to consider and discuss proposed Water and Wastewater utility rate structure. (KN)
- 10. Discussion on the Town Hall Lobby Art project. (RB)
- 11. Conduct a Public Hearing, and consider and act upon a request to rezone 11.0± acres from Planned Development-65 (PD-65) to Planned Development-Multifamily (PD-MF), located on the south side of future Prairie Drive, west of future Legacy Drive, to facilitate the development of a Retirement Housing Complex, consisting of one (1) and three (3) story buildings. (Z19-0005). (AG)
- Conduct a Public Hearing, and consider and act upon a request to rezone 5.7± acres from Planned Development-65 (PD-65) to Office (O), located on the southwest corner of future Prairie Drive and Mahard Parkway. (Z19-0006). (AG)
- Conduct a Public Hearing, and consider and act upon a request to rezone 15.1± acres of Planned Development-43 (PD-43) and Specific Use Permit-9 (SUP-9), and 3.1± acres of Planned Development-65 (PD-65) to Planned Development (PD), located on the northwest corner of Mahard Parkway and US 380, to facilitate the development of a Major Automotive Repair Facility (Toyota/Penske). (Z19-0007). (AG)