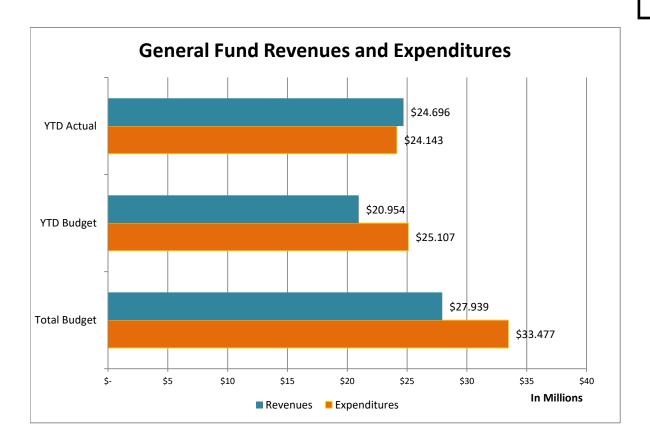

### **GENERAL FUND AT A GLANCE**

| Category                               | Budget       | YTD Actual   | %       | % Year<br>Passed |
|----------------------------------------|--------------|--------------|---------|------------------|
| Resources                              |              |              |         | 75.00%           |
| Revenues                               | \$27,938,507 | \$24,696,429 | 88.40%  |                  |
| Other Resources-Beginning Fund Balance | \$8,139,265  | \$8,139,265  | 100.00% |                  |
| Uses                                   |              |              |         | 75.00%           |
| Expenditures                           | \$33,476,508 | \$24,142,966 | 72.12%  |                  |
| Ending Fund Balance                    | \$2,601,263  | \$2,601,263  | 100.00% |                  |
| Resources Over (Under) Uses            | \$0          | \$6,091,465  |         | •                |

#### **GENERAL FUND**

|                                                          | Original          | В   | Budget      |    | Amended     | С  | urrent Year          | Cur  | rrent Year | Current Remaining  |             |      | Prior Year    | Change from  |
|----------------------------------------------------------|-------------------|-----|-------------|----|-------------|----|----------------------|------|------------|--------------------|-------------|------|---------------|--------------|
|                                                          | Budget            | Adj | ustment     |    | Budget      | ١  | TD Actuals           | Encu | umbrances  | Budget Balance     | YTD Percent | Note | YTD Actuals   | Prior Year   |
|                                                          |                   |     |             |    |             |    |                      |      |            |                    |             |      |               |              |
| REVENUES                                                 |                   | _   |             | _  |             | _  |                      | _    |            |                    |             | _    |               |              |
| Property Taxes<br>Sales Taxes                            | \$<br>14,361,960  | \$  | -           | \$ | 14,361,960  | \$ | 14,459,411           | \$   | -          |                    | 101%<br>89% | 1    | \$ 12,029,789 | 20%          |
| Franchise Fees                                           | 4,460,015         |     | -           |    | 4,460,015   |    | 3,953,644<br>899,773 |      | -          | 506,371<br>525.877 | 63%         | 2    | 4,512,678     | -12%<br>-12% |
|                                                          | 1,425,650         |     | -           |    | 1,425,650   |    |                      |      | -          | ,-                 | 58%         | 3    | 1,018,564     |              |
| Building Permits                                         | 4,200,000         |     | -           |    | 4,200,000   |    | 2,446,962            |      | -          | 1,753,038          | 58%<br>79%  | 3    | 3,194,847     | -23%         |
| Other Licenses, Fees & Permits                           | 1,199,159         |     | -           |    | 1,199,159   |    | 952,883              |      | -          | 246,276            |             |      | 1,110,248     | -14%         |
| Charges for Services                                     | 345,615           |     | -           |    | 345,615     |    | 292,521              |      | -          | 53,094             | 85%         |      | 306,254       | -4%          |
| Fines & Warrants                                         | 427,224           |     |             |    | 427,224     |    | 372,254              |      | -          | 54,970             | 87%         |      | 338,437       | 10%          |
| Intergovernmental Revenue (Grants)                       | -                 |     | (61,362)    |    | 61,362      |    | 38,602               |      | -          | 22,760             | 63%         | 5    | 20,003        |              |
| Investment Income                                        | 212,194           |     | -           |    | 212,194     |    | 241,862              |      | -          | (29,668)           | 114%        |      | 174,710       | 38%          |
| Transfers In                                             | 881,541           |     | -           |    | 881,541     |    | 661,156              |      | -          | 220,385            | 75%         |      | 641,878       | 3%           |
| Miscellaneous                                            | 103,887           |     | 122,723     |    | 103,887     |    | 209,646              |      | -          | (105,759)          | 202%        |      | 123,419       | 70%          |
| Park Fees                                                | 259,900           |     | -           |    | 259,900     |    | 167,717              |      | -          | 92,183             | 65%         | 2    | 142,726       | 18%          |
| Total Revenues                                           | \$<br>27,877,145  | \$  | 61,362      | \$ | 27,938,507  | \$ | 24,696,429           | \$   | -          | \$ 3,242,078       | 88%         |      | \$ 23,613,553 | 5%           |
|                                                          |                   |     |             |    |             |    |                      |      |            |                    |             |      |               |              |
| EXPENDITURES                                             |                   |     |             |    |             |    |                      |      |            |                    |             |      |               |              |
| Administration                                           | \$<br>6,122,012   | \$  | 1,131,293   | \$ | 7,253,305   | \$ | 6,124,323            | \$   | 175,499    | \$ 953,483         | 87%         | 4    | \$ 4,535,504  | 35%          |
| Police                                                   | 4,742,276         |     | 51,690      |    | 4,793,966   |    | 3,038,311            |      | 115,193    | 1,640,461          | 66%         |      | 3,310,378     | -8%          |
| Fire/EMS                                                 | 7,675,378         |     | 242,457     |    | 7,917,835   |    | 6,259,662            |      | 27,371     | 1,630,802          | 79%         | 4    | 4,568,144     | 37%          |
| Public Works                                             | 3,698,019         |     | 923,411     |    | 4,621,430   |    | 3,076,953            |      | 602,609    | 941,868            | 80%         | 4    | 2,583,382     | 19%          |
| Community Services                                       | 3,951,808         |     | 314,194     |    | 4,266,002   |    | 2,836,295            |      | 247,997    | 1,181,709          | 72%         |      | 2,463,745     | 15%          |
| Development Services                                     | 3,028,688         |     | 69,524      |    | 3,098,212   |    | 2,017,938            |      | 146,575    | 933,699            | 70%         |      | 1,733,122     | 16%          |
| Engineering                                              | 1,236,308         |     | 289,451     |    | 1,525,759   |    | 789,483              |      | 194,665    | 541,612            | 65%         |      | 658,834       | 20%          |
| Total Expenses                                           | \$<br>30,454,489  | \$  | 3,022,019   | \$ | 33,476,508  | \$ | 24,142,966           | \$   | 1,509,908  | \$ 7,823,635       | 77%         |      | \$ 19,853,109 | 22%          |
|                                                          |                   |     |             |    |             |    |                      |      |            |                    |             |      |               |              |
| REVENUE OVER (UNDER) EXPENDITURES                        | \$<br>(2,577,344) | \$  | (2,960,658) | \$ | (5,538,002) | \$ | 553,463              |      |            |                    |             | 6    | \$ 3,760,443  |              |
|                                                          |                   |     |             |    |             |    |                      |      |            |                    |             |      |               |              |
| Beginning Fund Balance October 1-Unassigned/Unrestricted |                   |     |             | \$ | 8,139,265   | \$ | 8,139,265            |      |            |                    |             |      | \$11,852,142  |              |
| Ending Fund Balance                                      |                   |     | =           | \$ | 2,601,263   | \$ | 8,692,728            | -    |            |                    |             |      | \$ 15,612,585 |              |
|                                                          |                   |     | _           |    |             |    |                      |      |            |                    |             |      |               |              |