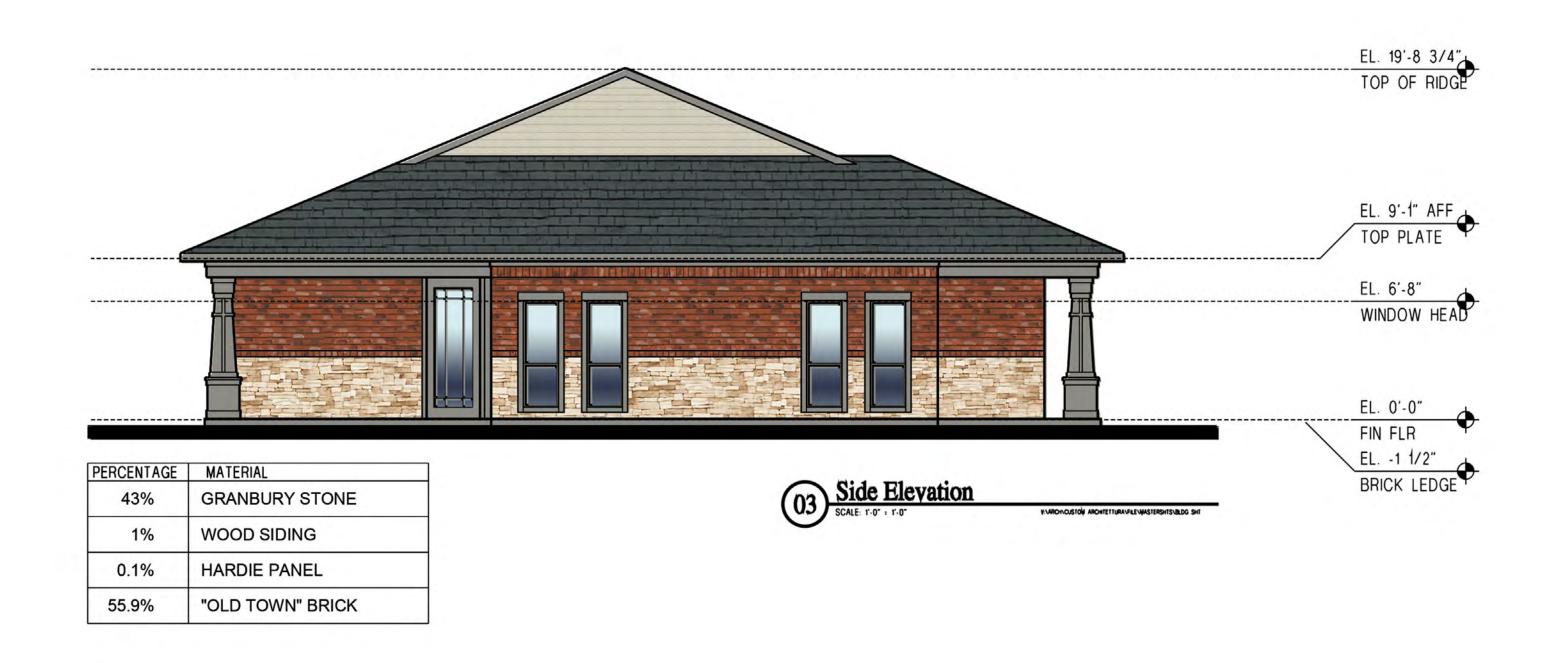

IT E**

#### **DEVELOPMENT SCHEDULE**

The timing of development will depend upon construction of thoroughfares and utilities serving the property and market trends/demands for the area. However, the project is anticipated to begin construction within 1 to 3 years after approval of the Planned Development ordinance.







Key Plan

No Scale

PERCENTAGE MATERIAL

**GRANBURY STONE** 

**'OLD TOWN' BRICK** 

**CEMENT FIBER BOARD** 

Contraction Scale: 3/32" = 1'-0"

Exhibit F
Case No. Z19-0005

Elevation
SCALE: 3/32" = 1'-0"

PERCENTAGE MATERIAL

**GRANBURY STONE** 

'OLD TOWN' BRICK

CEMENT FIBER BOARD

O5 Elevation
SCALE: 3/32" = 1'-0"



PERCENTAGE MATERIAL

**GRANBURY STONE** 

'OLD TOWN' BRICK

**CEMENT FIBER BOARD** 







Case No. Z19-0005





# uruitetiuru





# architettura











Exhibit F
Case No. Z19-0005





L:\045\08\City Submittal\PD\EXHIBIT G.dwg modified by luis on Aug 08, 2019 - 4:51pm

- 1. All required landscaped open areas shall be completely covered with living plant material. Mulch and other materials can be used around required
- 2. Plant materials shall conform to the standards of the approved plant lists by the Town of Prosper
- Trees shall have an average spread of crown of greater than fifteen (15) feet at maturity. Trees having a lesser average mature crown of fifteen (15) feet may be substituted by grouping the same so as to create the equivalent of fifteen (15) feet crown of spread.
- 4. Shrubs other than dwarf variety shall be a minimum of two (2) feet in height when measured immediately after planting. 5. Ground covers used in lieu of