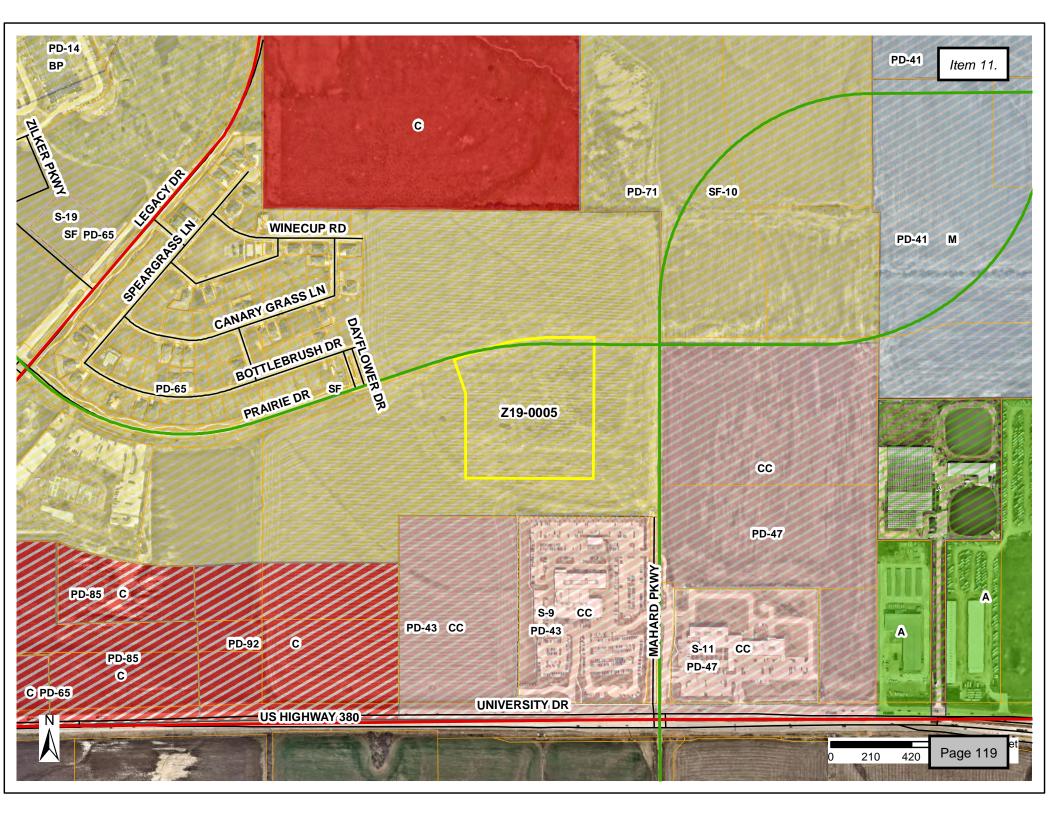

# <u>Items for Individual Consideration:</u>

- Conduct a Public Hearing to consider and discuss the FY 2019-2020 Budget, as proposed. (KN)
- 8. Conduct a Public Hearing to consider and discuss a proposal to increase total tax revenue from properties on the tax roll in the preceding tax year by 15.16 percent. (KN)
- Conduct a Public Hearing to consider and discuss proposed Water and Wastewater utility rate structure. (KN)
- 10. Discussion on the Town Hall Lobby Art project. (RB)
- 11. Conduct a Public Hearing, and consider and act upon a request to rezone 11.0± acres from Planned Development-65 (PD-65) to Planned Development-Multifamily (PD-MF), located on the south side of future Prairie Drive, west of future Legacy Drive, to facilitate the development of a Retirement Housing Complex, consisting of one (1) and three (3) story buildings. (Z19-0005). (AG)
- Conduct a Public Hearing, and consider and act upon a request to rezone 5.7± acres from Planned Development-65 (PD-65) to Office (O), located on the southwest corner of future Prairie Drive and Mahard Parkway. (Z19-0006). (AG)
- Conduct a Public Hearing, and consider and act upon a request to rezone 15.1± acres of Planned Development-43 (PD-43) and Specific Use Permit-9 (SUP-9), and 3.1± acres of Planned Development-65 (PD-65) to Planned Development (PD), located on the northwest corner of Mahard Parkway and US 380, to facilitate the development of a Major Automotive Repair Facility (Toyota/Penske). (Z19-0007). (AG)