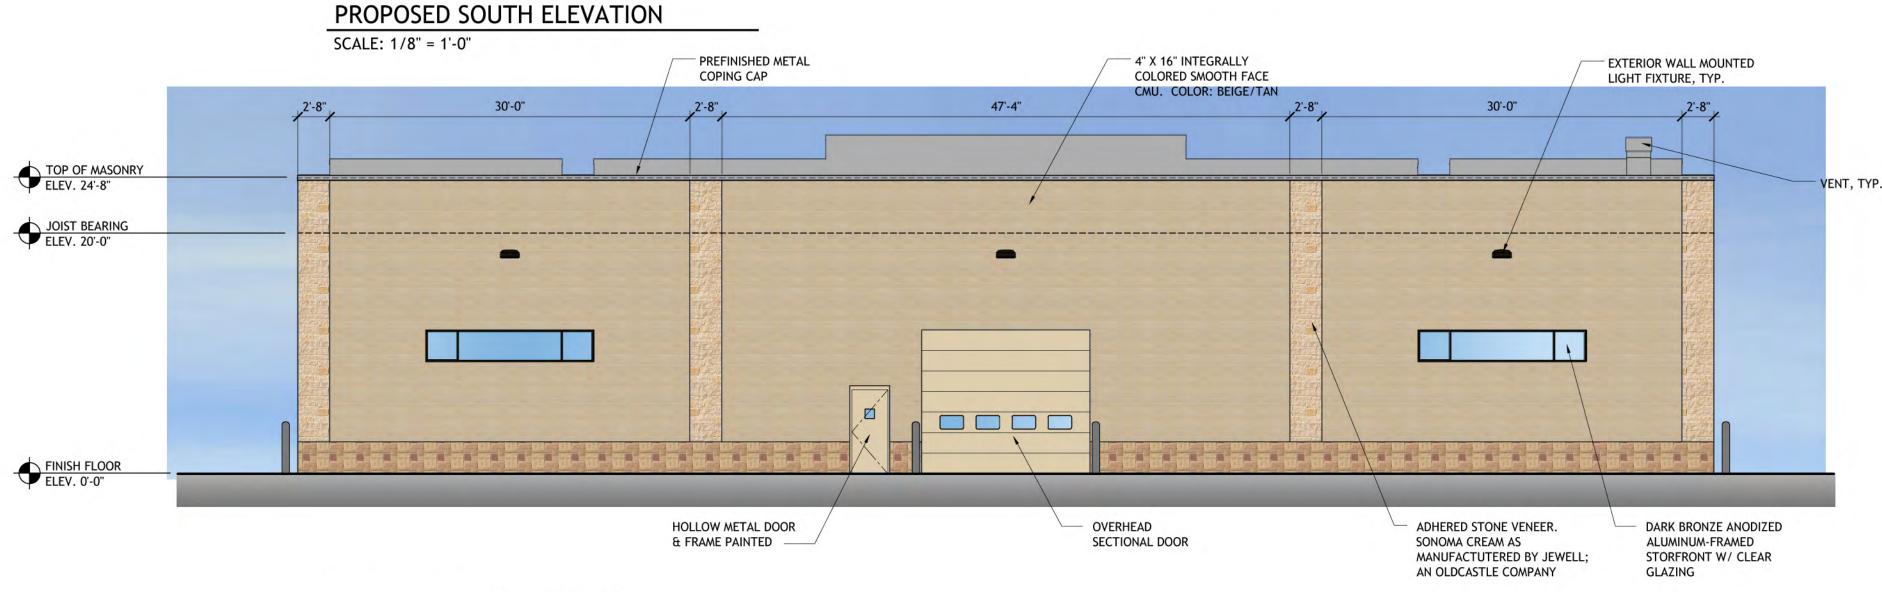

# <u>Items for Individual Consideration:</u>

- Conduct a Public Hearing to consider and discuss the FY 2019-2020 Budget, as proposed. (KN)
- 8. Conduct a Public Hearing to consider and discuss a proposal to increase total tax revenue from properties on the tax roll in the preceding tax year by 15.16 percent. (KN)
- Conduct a Public Hearing to consider and discuss proposed Water and Wastewater utility rate structure. (KN)
- 10. Discussion on the Town Hall Lobby Art project. (RB)
- 11. Conduct a Public Hearing, and consider and act upon a request to rezone 11.0± acres from Planned Development-65 (PD-65) to Planned Development-Multifamily (PD-MF), located on the south side of future Prairie Drive, west of future Legacy Drive, to facilitate the development of a Retirement Housing Complex, consisting of one (1) and three (3) story buildings. (Z19-0005). (AG)
- Conduct a Public Hearing, and consider and act upon a request to rezone 5.7± acres from Planned Development-65 (PD-65) to Office (O), located on the southwest corner of future Prairie Drive and Mahard Parkway. (Z19-0006). (AG)
- Conduct a Public Hearing, and consider and act upon a request to rezone 15.1± acres of Planned Development-43 (PD-43) and Specific Use Permit-9 (SUP-9), and 3.1± acres of Planned Development-65 (PD-65) to Planned Development (PD), located on the northwest corner of Mahard Parkway and US 380, to facilitate the development of a Major Automotive Repair Facility (Toyota/Penske). (Z19-0007). (AG)