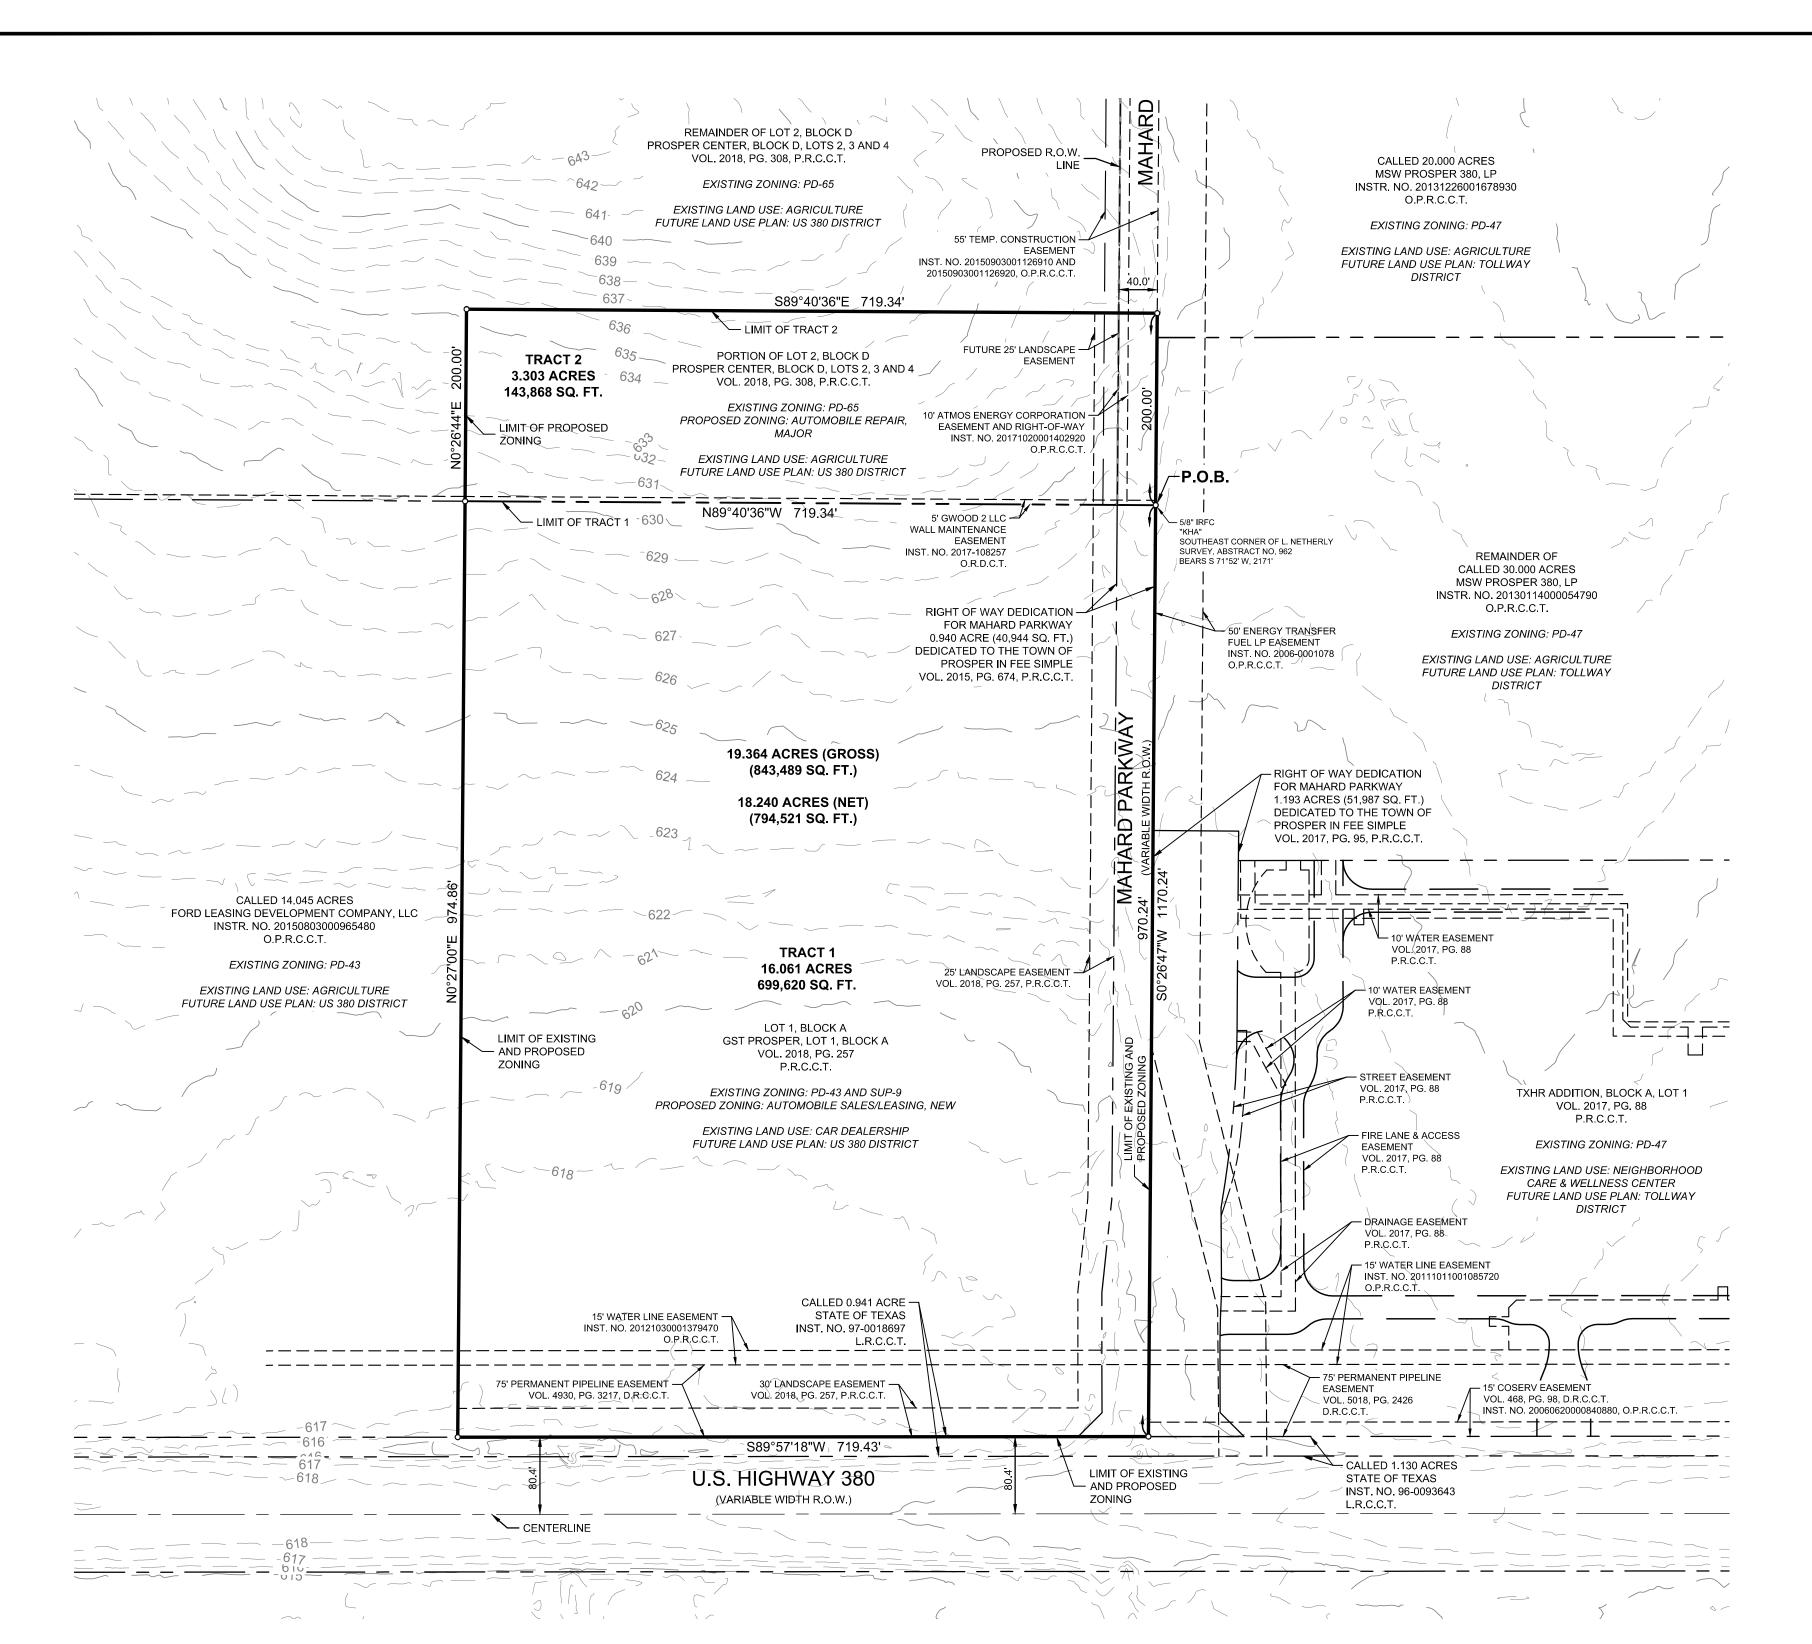

# <u>Items for Individual Consideration:</u>

- Conduct a Public Hearing to consider and discuss the FY 2019-2020 Budget, as proposed. (KN)
- 8. Conduct a Public Hearing to consider and discuss a proposal to increase total tax revenue from properties on the tax roll in the preceding tax year by 15.16 percent. (KN)
- Conduct a Public Hearing to consider and discuss proposed Water and Wastewater utility rate structure. (KN)
- 10. Discussion on the Town Hall Lobby Art project. (RB)
- 11. Conduct a Public Hearing, and consider and act upon a request to rezone 11.0± acres from Planned Development-65 (PD-65) to Planned Development-Multifamily (PD-MF), located on the south side of future Prairie Drive, west of future Legacy Drive, to facilitate the development of a Retirement Housing Complex, consisting of one (1) and three (3) story buildings. (Z19-0005). (AG)
- Conduct a Public Hearing, and consider and act upon a request to rezone 5.7± acres from Planned Development-65 (PD-65) to Office (O), located on the southwest corner of future Prairie Drive and Mahard Parkway. (Z19-0006). (AG)
- Conduct a Public Hearing, and consider and act upon a request to rezone 15.1± acres of Planned Development-43 (PD-43) and Specific Use Permit-9 (SUP-9), and 3.1± acres of Planned Development-65 (PD-65) to Planned Development (PD), located on the northwest corner of Mahard Parkway and US 380, to facilitate the development of a Major Automotive Repair Facility (Toyota/Penske). (Z19-0007). (AG)