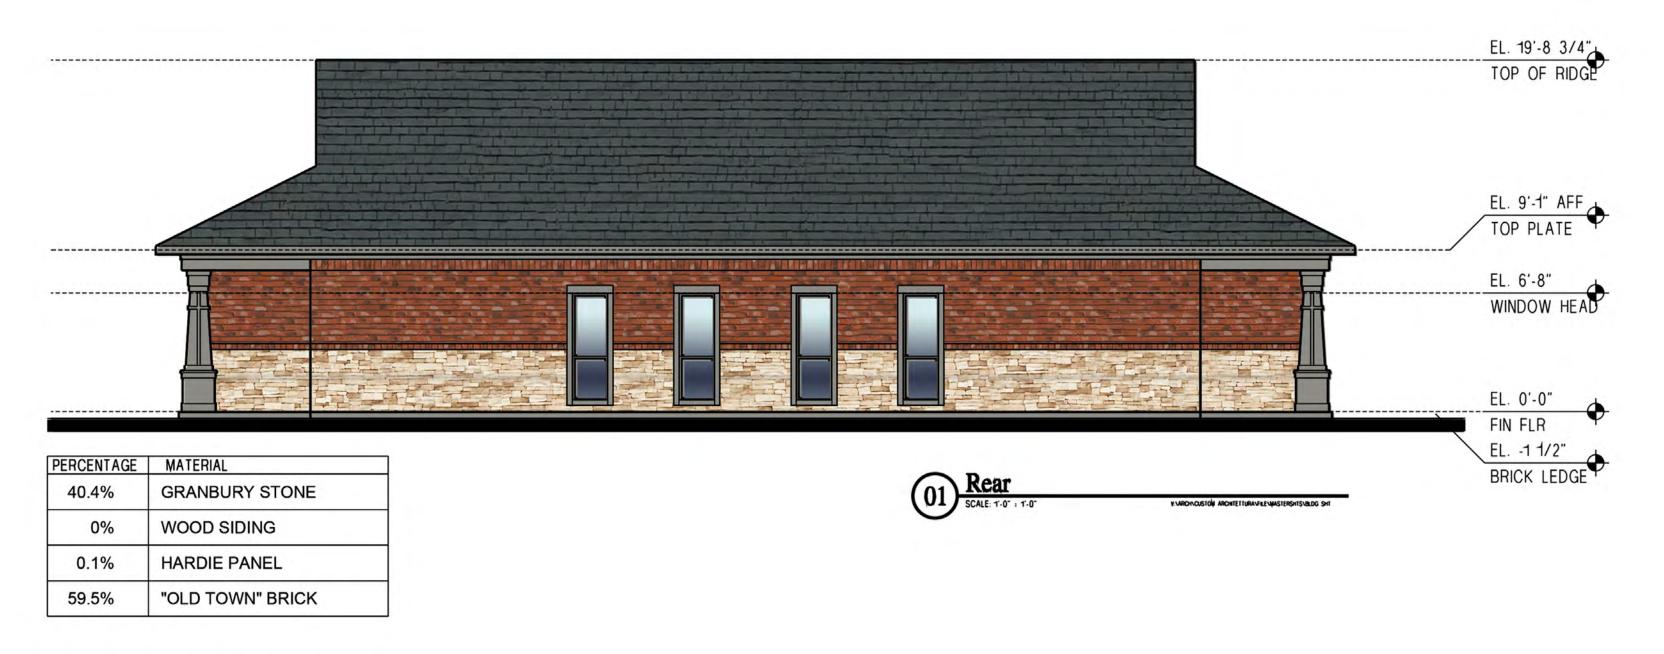

# 15. Discussion on the Downtown Monument Sign. (DR)

Parks and Recreation Director Dudley Raymond introduced Lenny Hughes of Halff and Associates, who presented this item before the Town Council. Mr. Hughes has refined two options related to the design previously approved by the Town Council. The Council provided direction to continue the design of option 3.1a, removing the vertical "Downtown" wording, and backlighting the wording on the windmill blades. No further action was taken.