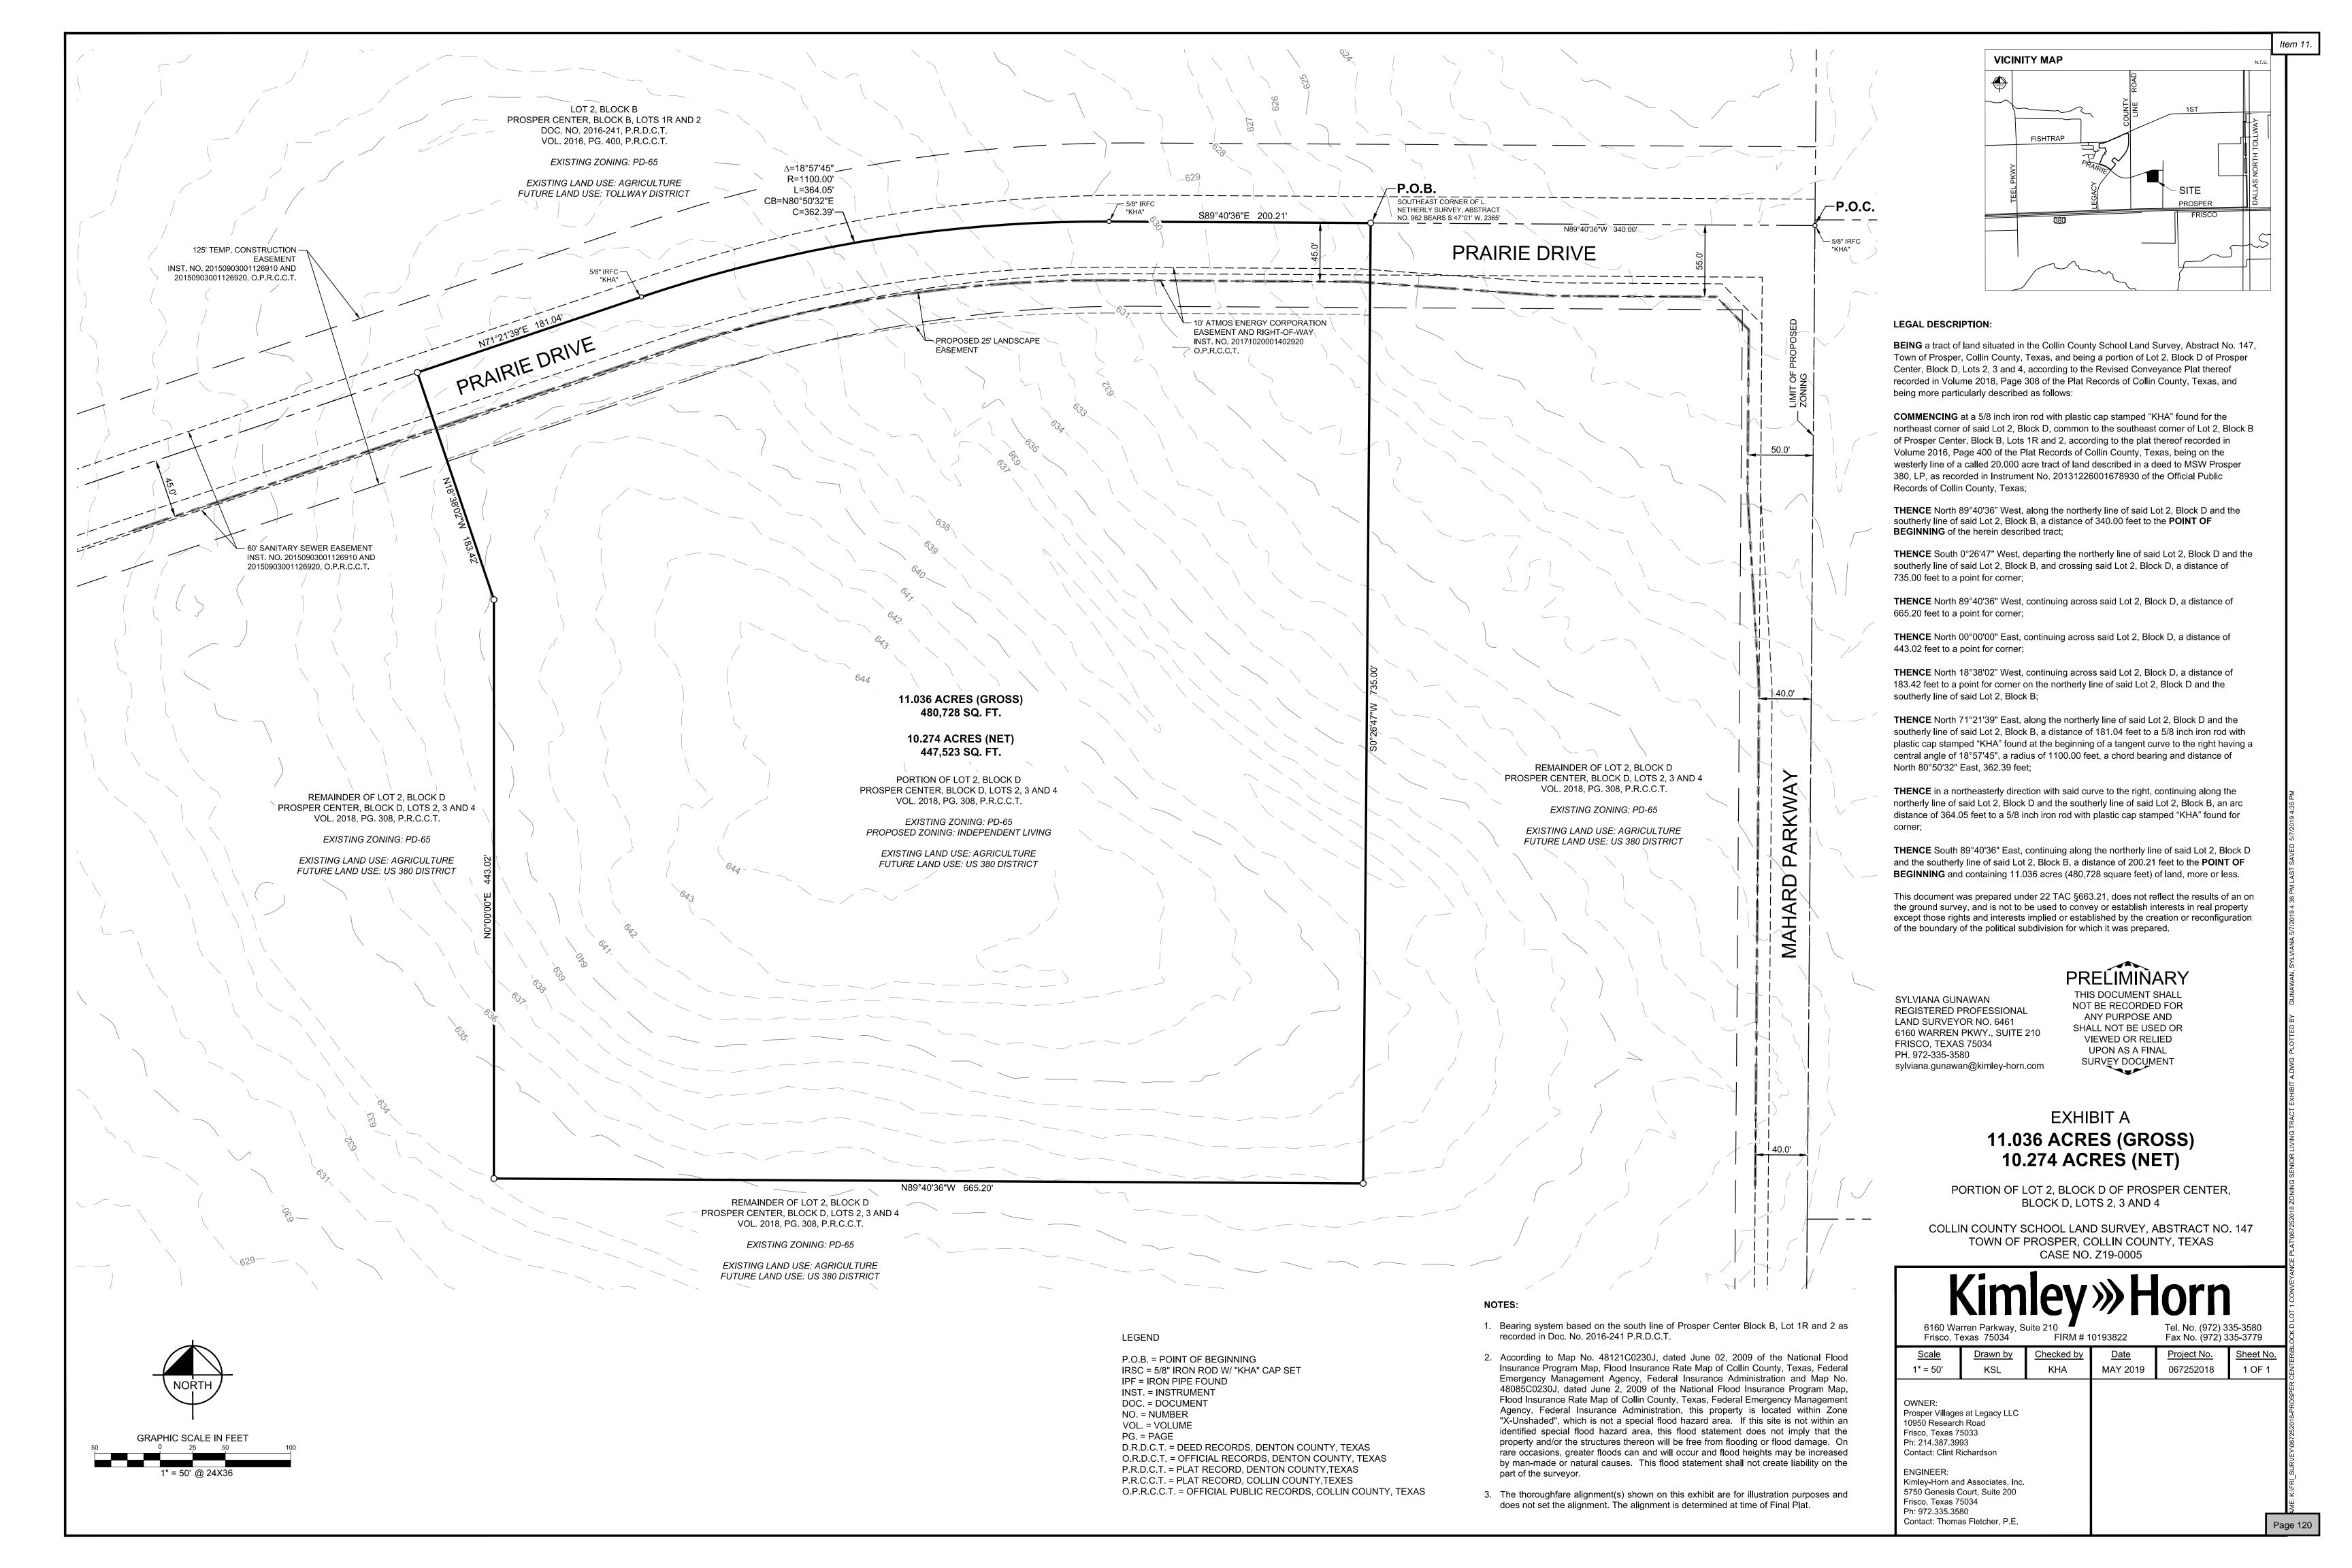

# <u>Items for Individual Consideration:</u>

- Conduct a Public Hearing to consider and discuss the FY 2019-2020 Budget, as proposed. (KN)
- 8. Conduct a Public Hearing to consider and discuss a proposal to increase total tax revenue from properties on the tax roll in the preceding tax year by 15.16 percent. (KN)
- Conduct a Public Hearing to consider and discuss proposed Water and Wastewater utility rate structure. (KN)
- 10. Discussion on the Town Hall Lobby Art project. (RB)
- 11. Conduct a Public Hearing, and consider and act upon a request to rezone 11.0± acres from Planned Development-65 (PD-65) to Planned Development-Multifamily (PD-MF), located on the south side of future Prairie Drive, west of future Legacy Drive, to facilitate the development of a Retirement Housing Complex, consisting of one (1) and three (3) story buildings. (Z19-0005). (AG)
- Conduct a Public Hearing, and consider and act upon a request to rezone 5.7± acres from Planned Development-65 (PD-65) to Office (O), located on the southwest corner of future Prairie Drive and Mahard Parkway. (Z19-0006). (AG)
- Conduct a Public Hearing, and consider and act upon a request to rezone 15.1± acres of Planned Development-43 (PD-43) and Specific Use Permit-9 (SUP-9), and 3.1± acres of Planned Development-65 (PD-65) to Planned Development (PD), located on the northwest corner of Mahard Parkway and US 380, to facilitate the development of a Major Automotive Repair Facility (Toyota/Penske). (Z19-0007). (AG)