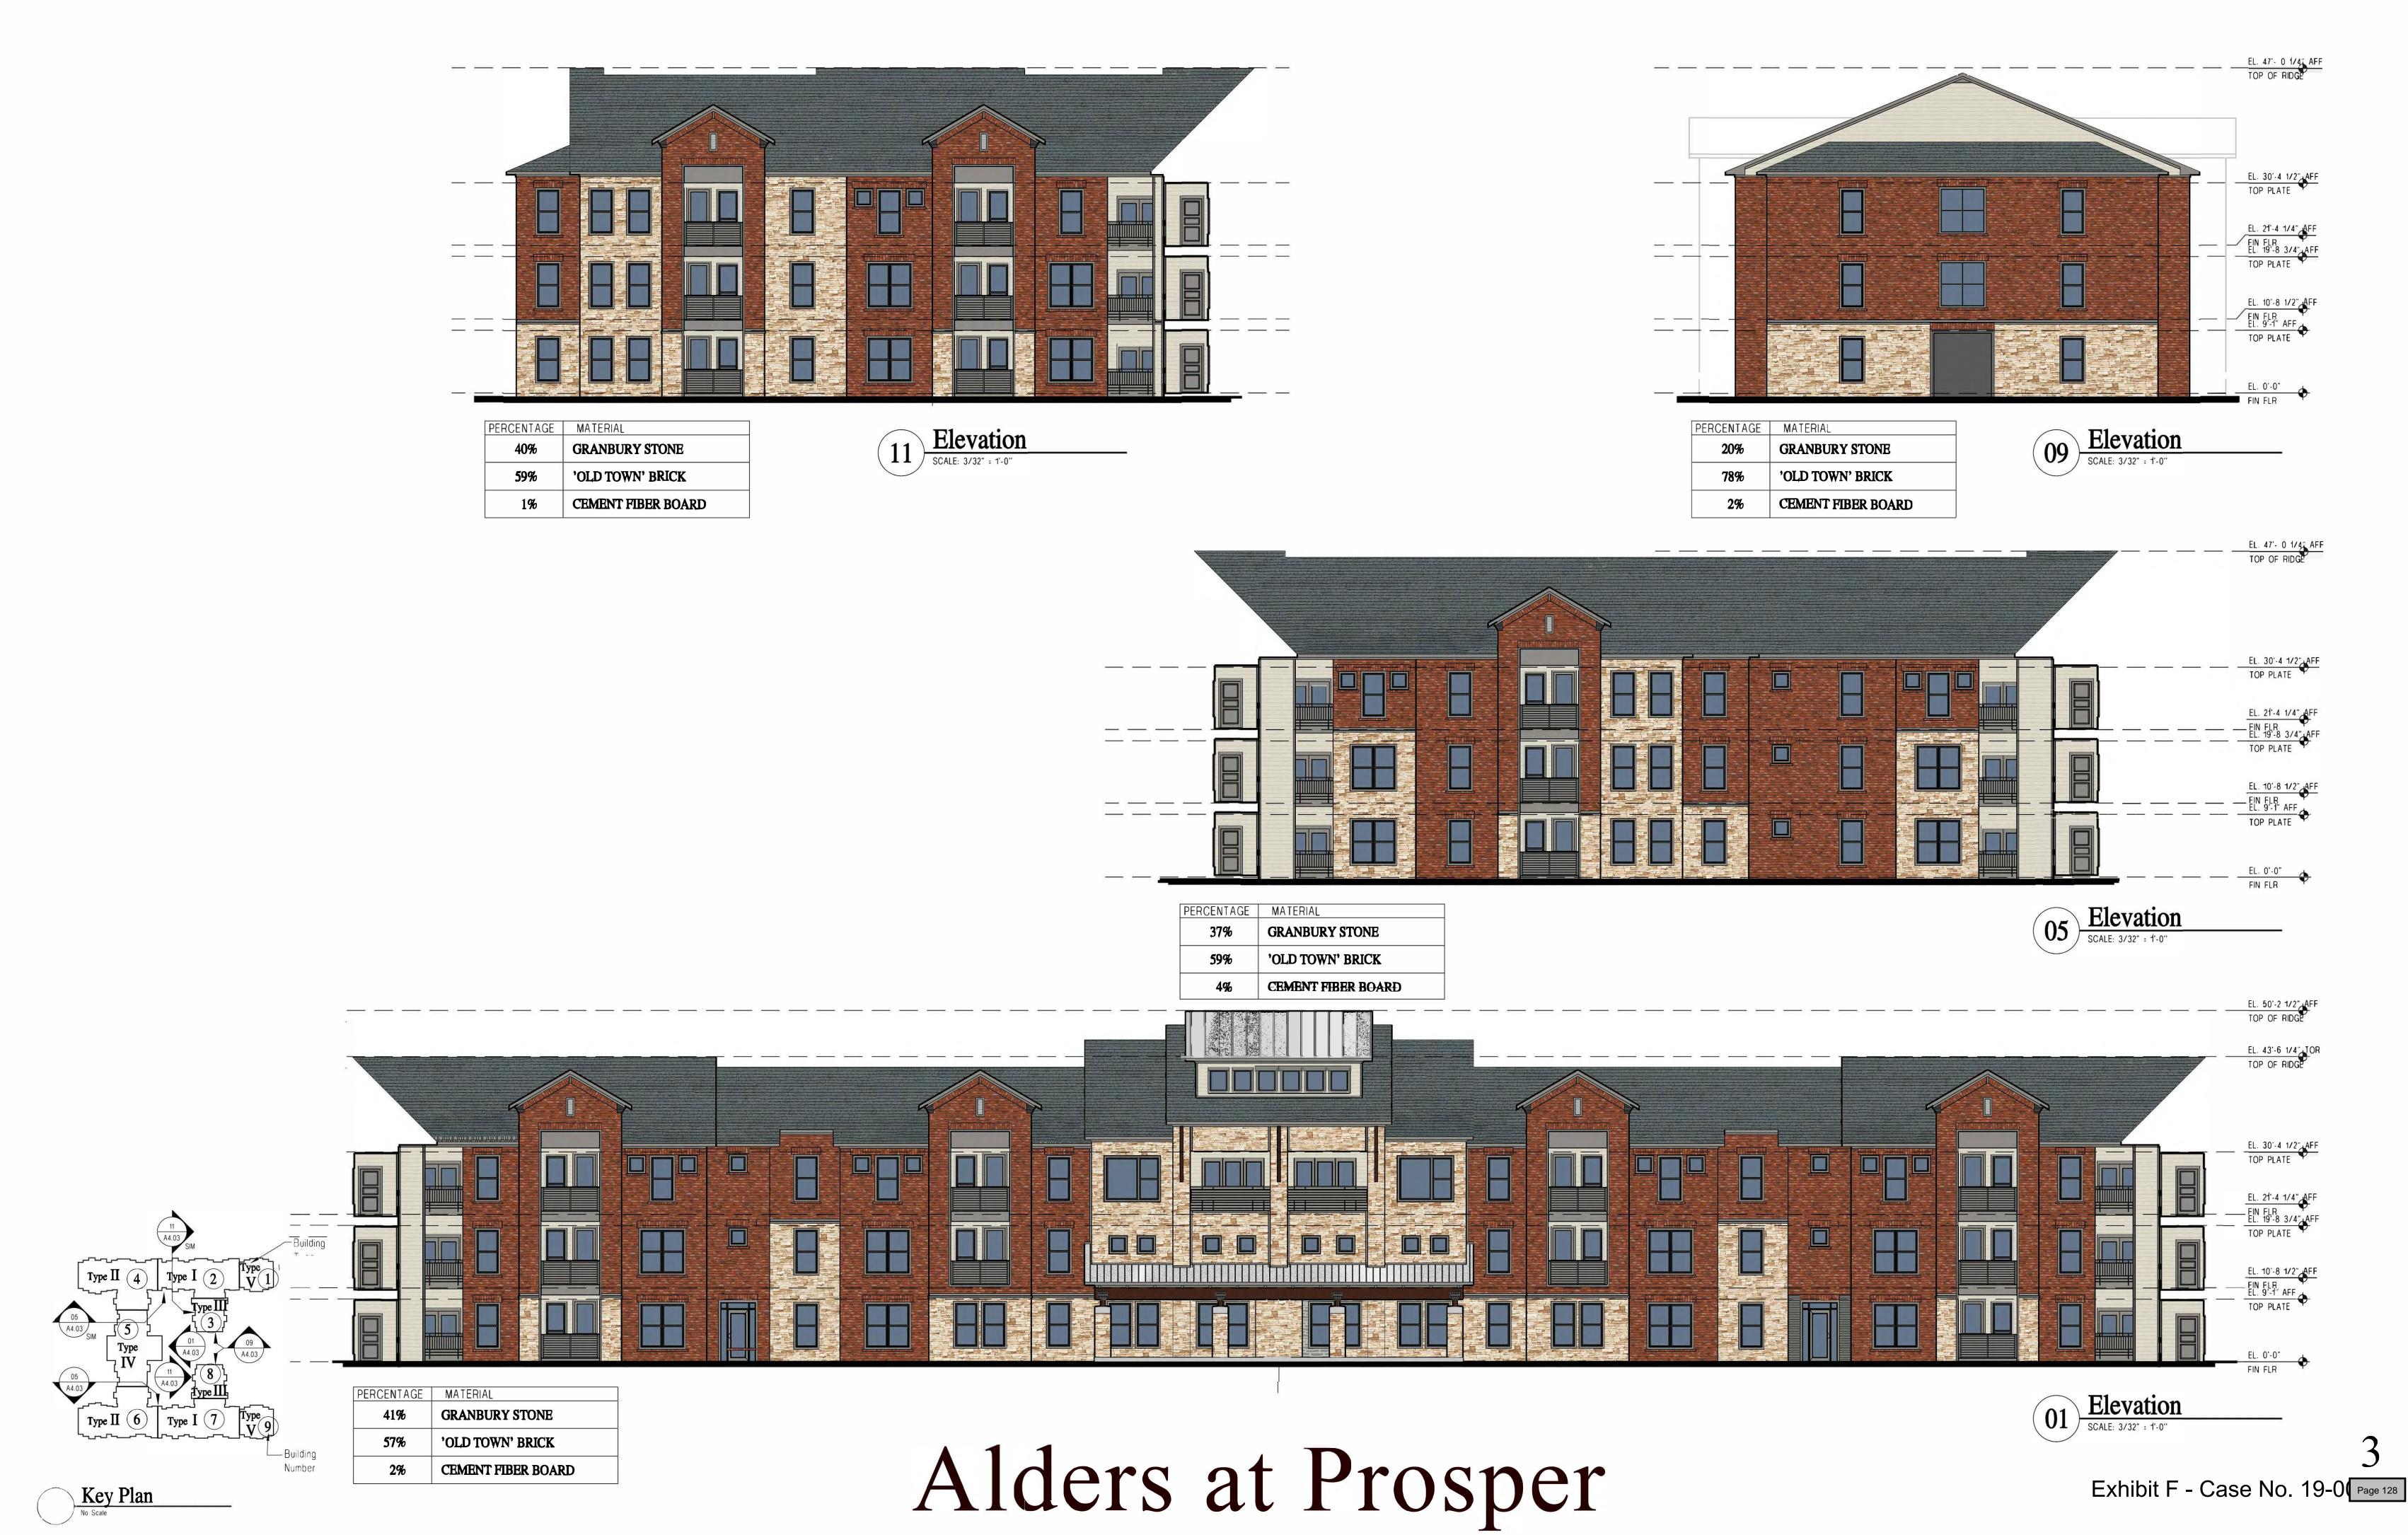

# <u>Items for Individual Consideration:</u>

- Conduct a Public Hearing to consider and discuss the FY 2019-2020 Budget, as proposed. (KN)
- 8. Conduct a Public Hearing to consider and discuss a proposal to increase total tax revenue from properties on the tax roll in the preceding tax year by 15.16 percent. (KN)
- Conduct a Public Hearing to consider and discuss proposed Water and Wastewater utility rate structure. (KN)
- 10. Discussion on the Town Hall Lobby Art project. (RB)
- 11. Conduct a Public Hearing, and consider and act upon a request to rezone 11.0± acres from Planned Development-65 (PD-65) to Planned Development-Multifamily (PD-MF), located on the south side of future Prairie Drive, west of future Legacy Drive, to facilitate the development of a Retirement Housing Complex, consisting of one (1) and three (3) story buildings. (Z19-0005). (AG)
- Conduct a Public Hearing, and consider and act upon a request to rezone 5.7± acres from Planned Development-65 (PD-65) to Office (O), located on the southwest corner of future Prairie Drive and Mahard Parkway. (Z19-0006). (AG)
- Conduct a Public Hearing, and consider and act upon a request to rezone 15.1± acres of Planned Development-43 (PD-43) and Specific Use Permit-9 (SUP-9), and 3.1± acres of Planned Development-65 (PD-65) to Planned Development (PD), located on the northwest corner of Mahard Parkway and US 380, to facilitate the development of a Major Automotive Repair Facility (Toyota/Penske). (Z19-0007). (AG)