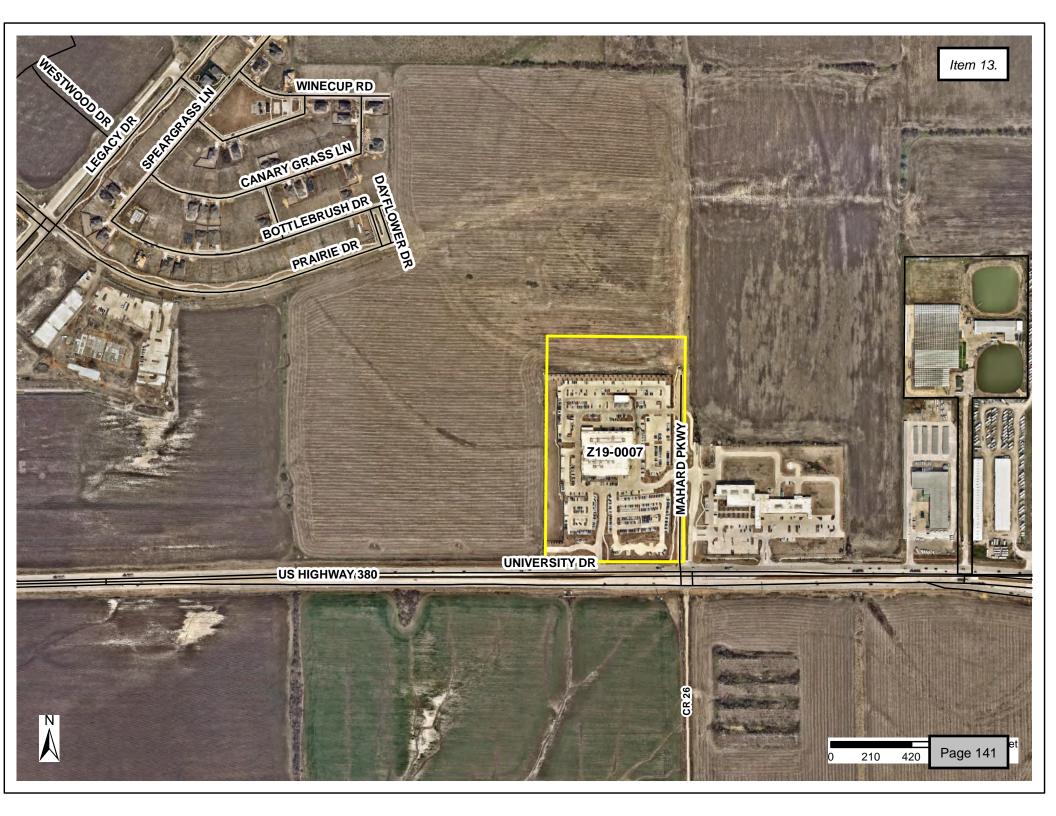

# <u>Items for Individual Consideration:</u>

- Conduct a Public Hearing to consider and discuss the FY 2019-2020 Budget, as proposed. (KN)
- 8. Conduct a Public Hearing to consider and discuss a proposal to increase total tax revenue from properties on the tax roll in the preceding tax year by 15.16 percent. (KN)
- Conduct a Public Hearing to consider and discuss proposed Water and Wastewater utility rate structure. (KN)
- 10. Discussion on the Town Hall Lobby Art project. (RB)
- 11. Conduct a Public Hearing, and consider and act upon a request to rezone 11.0± acres from Planned Development-65 (PD-65) to Planned Development-Multifamily (PD-MF), located on the south side of future Prairie Drive, west of future Legacy Drive, to facilitate the development of a Retirement Housing Complex, consisting of one (1) and three (3) story buildings. (Z19-0005). (AG)
- Conduct a Public Hearing, and consider and act upon a request to rezone 5.7± acres from Planned Development-65 (PD-65) to Office (O), located on the southwest corner of future Prairie Drive and Mahard Parkway. (Z19-0006). (AG)
- Conduct a Public Hearing, and consider and act upon a request to rezone 15.1± acres of Planned Development-43 (PD-43) and Specific Use Permit-9 (SUP-9), and 3.1± acres of Planned Development-65 (PD-65) to Planned Development (PD), located on the northwest corner of Mahard Parkway and US 380, to facilitate the development of a Major Automotive Repair Facility (Toyota/Penske). (Z19-0007). (AG)