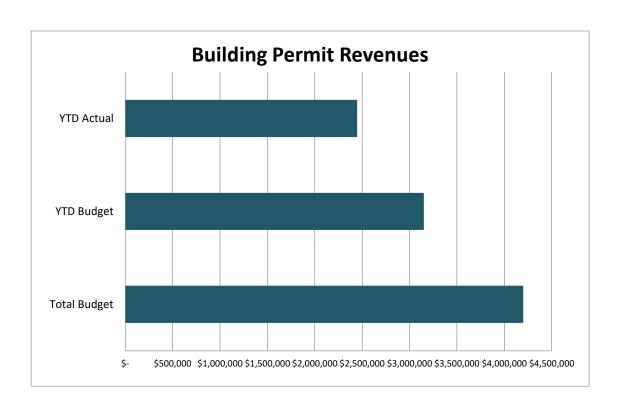

### **GENERAL FUND AT A GLANCE**

| Category                               | Budget       | YTD Actual   | %       | % Year<br>Passed |
|----------------------------------------|--------------|--------------|---------|------------------|
| Resources                              |              |              |         | 75.00%           |
| Revenues                               | \$27,938,507 | \$24,696,429 | 88.40%  |                  |
| Other Resources-Beginning Fund Balance | \$8,139,265  | \$8,139,265  | 100.00% |                  |
| Uses                                   |              |              |         | 75.00%           |
| Expenditures                           | \$33,476,508 | \$24,142,966 | 72.12%  |                  |
| Ending Fund Balance                    | \$2,601,263  | \$2,601,263  | 100.00% |                  |
| Resources Over (Under) Uses            | \$0          | \$6,091,465  |         | •                |

#### **GENERAL FUND**

|                                                          | Original          | В   | Budget      |    | Amended     | С  | urrent Year          | Cur  | rrent Year | Current Remaining  |             |      | Prior Year    | Change from  |
|----------------------------------------------------------|-------------------|-----|-------------|----|-------------|----|----------------------|------|------------|--------------------|-------------|------|---------------|--------------|
|                                                          | Budget            | Adj | ustment     |    | Budget      | ١  | TD Actuals           | Encu | umbrances  | Budget Balance     | YTD Percent | Note | YTD Actuals   | Prior Year   |
|                                                          |                   |     |             |    |             |    |                      |      |            |                    |             |      |               |              |
| REVENUES                                                 |                   | _   |             | _  |             | _  |                      | _    |            |                    |             | _    |               |              |
| Property Taxes<br>Sales Taxes                            | \$<br>14,361,960  | \$  | -           | \$ | 14,361,960  | \$ | 14,459,411           | \$   | -          |                    | 101%<br>89% | 1    | \$ 12,029,789 | 20%          |
| Franchise Fees                                           | 4,460,015         |     | -           |    | 4,460,015   |    | 3,953,644<br>899,773 |      | -          | 506,371<br>525.877 | 63%         | 2    | 4,512,678     | -12%<br>-12% |
|                                                          | 1,425,650         |     | -           |    | 1,425,650   |    |                      |      | -          | ,-                 | 58%         | 3    | 1,018,564     |              |
| Building Permits                                         | 4,200,000         |     | -           |    | 4,200,000   |    | 2,446,962            |      | -          | 1,753,038          | 58%<br>79%  | 3    | 3,194,847     | -23%         |
| Other Licenses, Fees & Permits                           | 1,199,159         |     | -           |    | 1,199,159   |    | 952,883              |      | -          | 246,276            |             |      | 1,110,248     | -14%         |
| Charges for Services                                     | 345,615           |     | -           |    | 345,615     |    | 292,521              |      | -          | 53,094             | 85%         |      | 306,254       | -4%          |
| Fines & Warrants                                         | 427,224           |     |             |    | 427,224     |    | 372,254              |      | -          | 54,970             | 87%         |      | 338,437       | 10%          |
| Intergovernmental Revenue (Grants)                       | -                 |     | (61,362)    |    | 61,362      |    | 38,602               |      | -          | 22,760             | 63%         | 5    | 20,003        |              |
| Investment Income                                        | 212,194           |     | -           |    | 212,194     |    | 241,862              |      | -          | (29,668)           | 114%        |      | 174,710       | 38%          |
| Transfers In                                             | 881,541           |     | -           |    | 881,541     |    | 661,156              |      | -          | 220,385            | 75%         |      | 641,878       | 3%           |
| Miscellaneous                                            | 103,887           |     | 122,723     |    | 103,887     |    | 209,646              |      | -          | (105,759)          | 202%        |      | 123,419       | 70%          |
| Park Fees                                                | 259,900           |     | -           |    | 259,900     |    | 167,717              |      | -          | 92,183             | 65%         | 2    | 142,726       | 18%          |
| Total Revenues                                           | \$<br>27,877,145  | \$  | 61,362      | \$ | 27,938,507  | \$ | 24,696,429           | \$   | -          | \$ 3,242,078       | 88%         |      | \$ 23,613,553 | 5%           |
|                                                          |                   |     |             |    |             |    |                      |      |            |                    |             |      |               |              |
| EXPENDITURES                                             |                   |     |             |    |             |    |                      |      |            |                    |             |      |               |              |
| Administration                                           | \$<br>6,122,012   | \$  | 1,131,293   | \$ | 7,253,305   | \$ | 6,124,323            | \$   | 175,499    | \$ 953,483         | 87%         | 4    | \$ 4,535,504  | 35%          |
| Police                                                   | 4,742,276         |     | 51,690      |    | 4,793,966   |    | 3,038,311            |      | 115,193    | 1,640,461          | 66%         |      | 3,310,378     | -8%          |
| Fire/EMS                                                 | 7,675,378         |     | 242,457     |    | 7,917,835   |    | 6,259,662            |      | 27,371     | 1,630,802          | 79%         | 4    | 4,568,144     | 37%          |
| Public Works                                             | 3,698,019         |     | 923,411     |    | 4,621,430   |    | 3,076,953            |      | 602,609    | 941,868            | 80%         | 4    | 2,583,382     | 19%          |
| Community Services                                       | 3,951,808         |     | 314,194     |    | 4,266,002   |    | 2,836,295            |      | 247,997    | 1,181,709          | 72%         |      | 2,463,745     | 15%          |
| Development Services                                     | 3,028,688         |     | 69,524      |    | 3,098,212   |    | 2,017,938            |      | 146,575    | 933,699            | 70%         |      | 1,733,122     | 16%          |
| Engineering                                              | 1,236,308         |     | 289,451     |    | 1,525,759   |    | 789,483              |      | 194,665    | 541,612            | 65%         |      | 658,834       | 20%          |
| Total Expenses                                           | \$<br>30,454,489  | \$  | 3,022,019   | \$ | 33,476,508  | \$ | 24,142,966           | \$   | 1,509,908  | \$ 7,823,635       | 77%         |      | \$ 19,853,109 | 22%          |
|                                                          |                   |     |             |    |             |    |                      |      |            |                    |             |      |               |              |
| REVENUE OVER (UNDER) EXPENDITURES                        | \$<br>(2,577,344) | \$  | (2,960,658) | \$ | (5,538,002) | \$ | 553,463              |      |            |                    |             | 6    | \$ 3,760,443  |              |
|                                                          |                   |     |             |    |             |    |                      |      |            |                    |             |      |               |              |
| Beginning Fund Balance October 1-Unassigned/Unrestricted |                   |     |             | \$ | 8,139,265   | \$ | 8,139,265            |      |            |                    |             |      | \$11,852,142  |              |
| Ending Fund Balance                                      |                   |     | =           | \$ | 2,601,263   | \$ | 8,692,728            | -    |            |                    |             |      | \$ 15,612,585 |              |
|                                                          |                   |     | _           |    |             |    |                      |      |            |                    |             |      |               |              |

  Park fees are seasonal and the Town should see an uptick as the season changes. Parks is estimating program fee revenue to come in lower than budget.
- 3 Buillding permits issued through June compared to this time last year is down by 23% which is reflected in collected revenue reported. Finance will continue to monitor.
- 4 Departments encumber funds for contracts that usually reflect the entire budget. Administration reflects one-time capital expenses for Police Facility FFE and enhanced constrution costs Public Works reflect one-time capital expenses associated with Street Maintenance program.