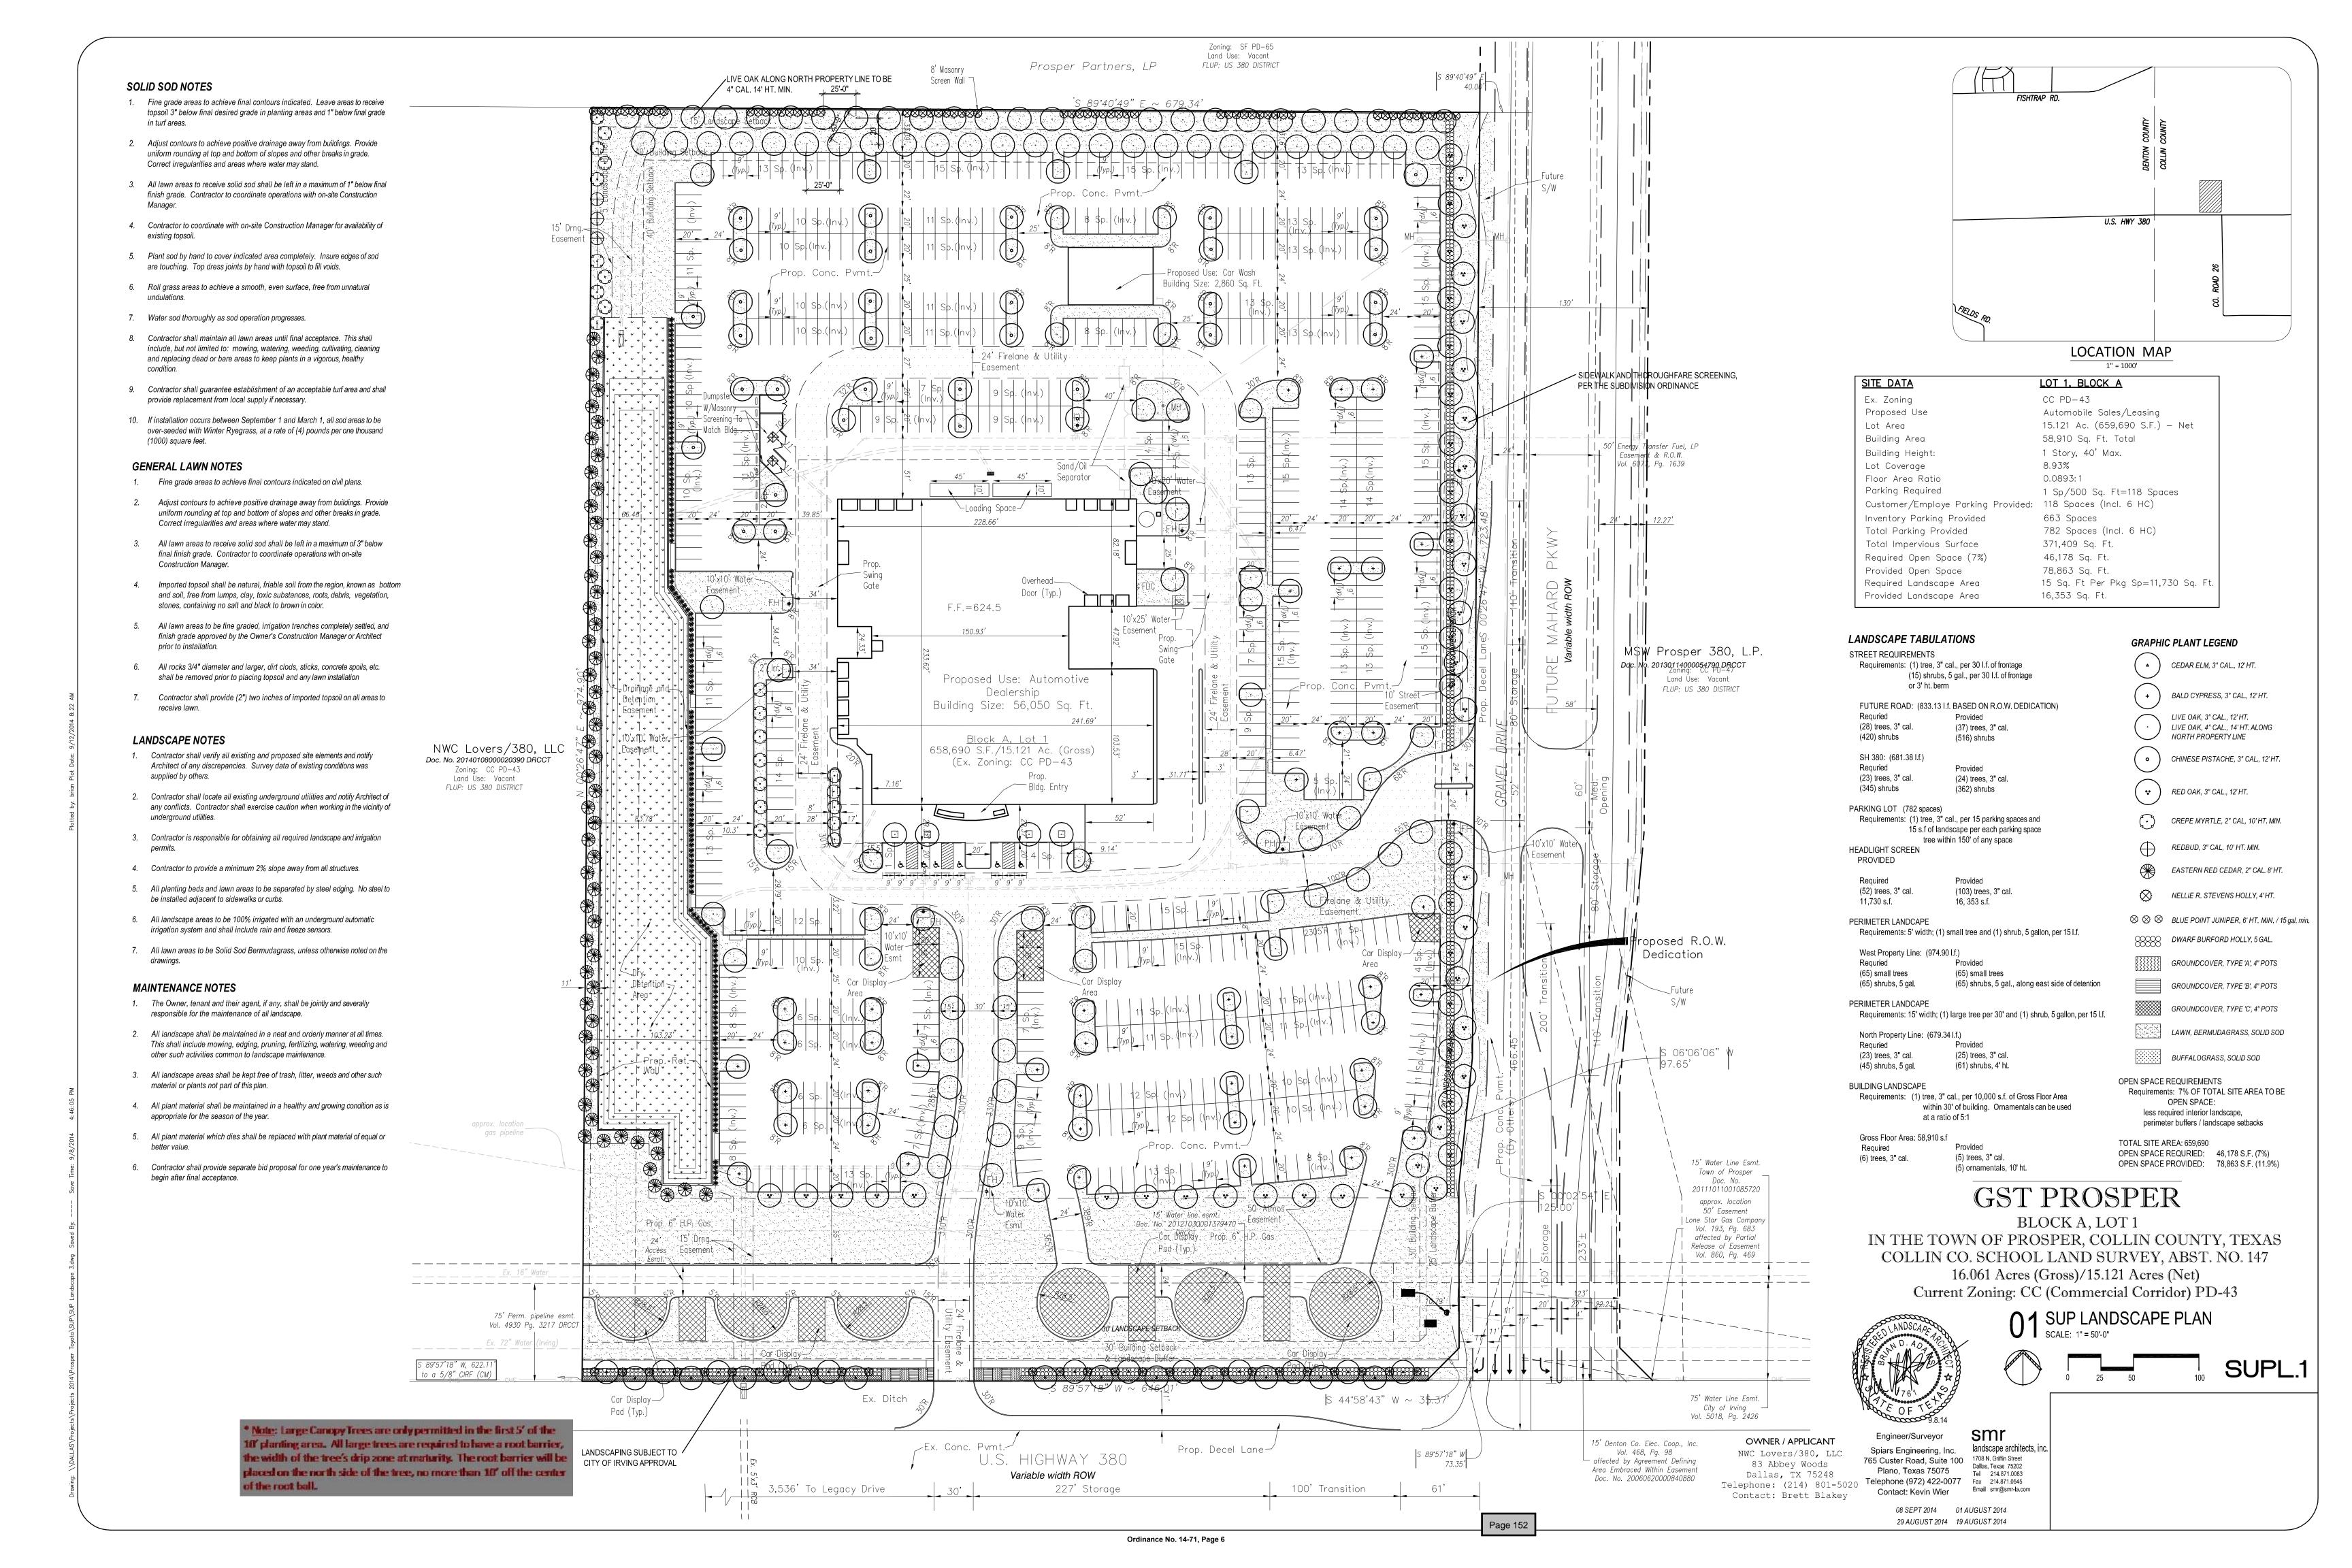

Lot 2, Block A

SF (Single Family) PD-65

+ BALD CYPRESS, 3" CAL., 12' HT.

LIVE OAK, 3" CAL., 12' HT.

CHINESE PISTACHE, 3" CAL., 12' HT.

**?** RED OAK, 3" CAL., 12' HT.

CREPE MYRTLE, 2" CAL, 10' HT. MIN.

REDBUD, 3" CAL, 10' HT. MIN.

EASTERN RED CEDAR, 2" CAL. 8' HT.

NELLIE R. STEVENS HOLLY, 4' HT.

DWARF BURFORD HOLLY, 5 GAL.

GROUNDCOVER, TYPE 'A', 4" POTS

LAWN, BERMUDAGRASS, SOLID SOD

01 SUP LANDSCAPE PLAN SCALE: 1" = 60'-0"



Town Case No. D19-00 EXHIBIT "E"

# GST PROSPER

BLOCK A, LOT 1 & 2 IN THE TOWN OF PROSPER, COLLIN COUNTY, TEXAS COLLIN CO. SCHOOL LAND SURVEY, ABST. NO. 147 18.240 Acres

SUPL.1



landscape architects, inc. 1708 N. Griffin Street Dallas, Texas 75202 Tel 214.871.0083 Fax 214.871.0545 Email smr@smr-la.com

Scale: 1"=60' June 14, 2019 SEI Job No. 18-225