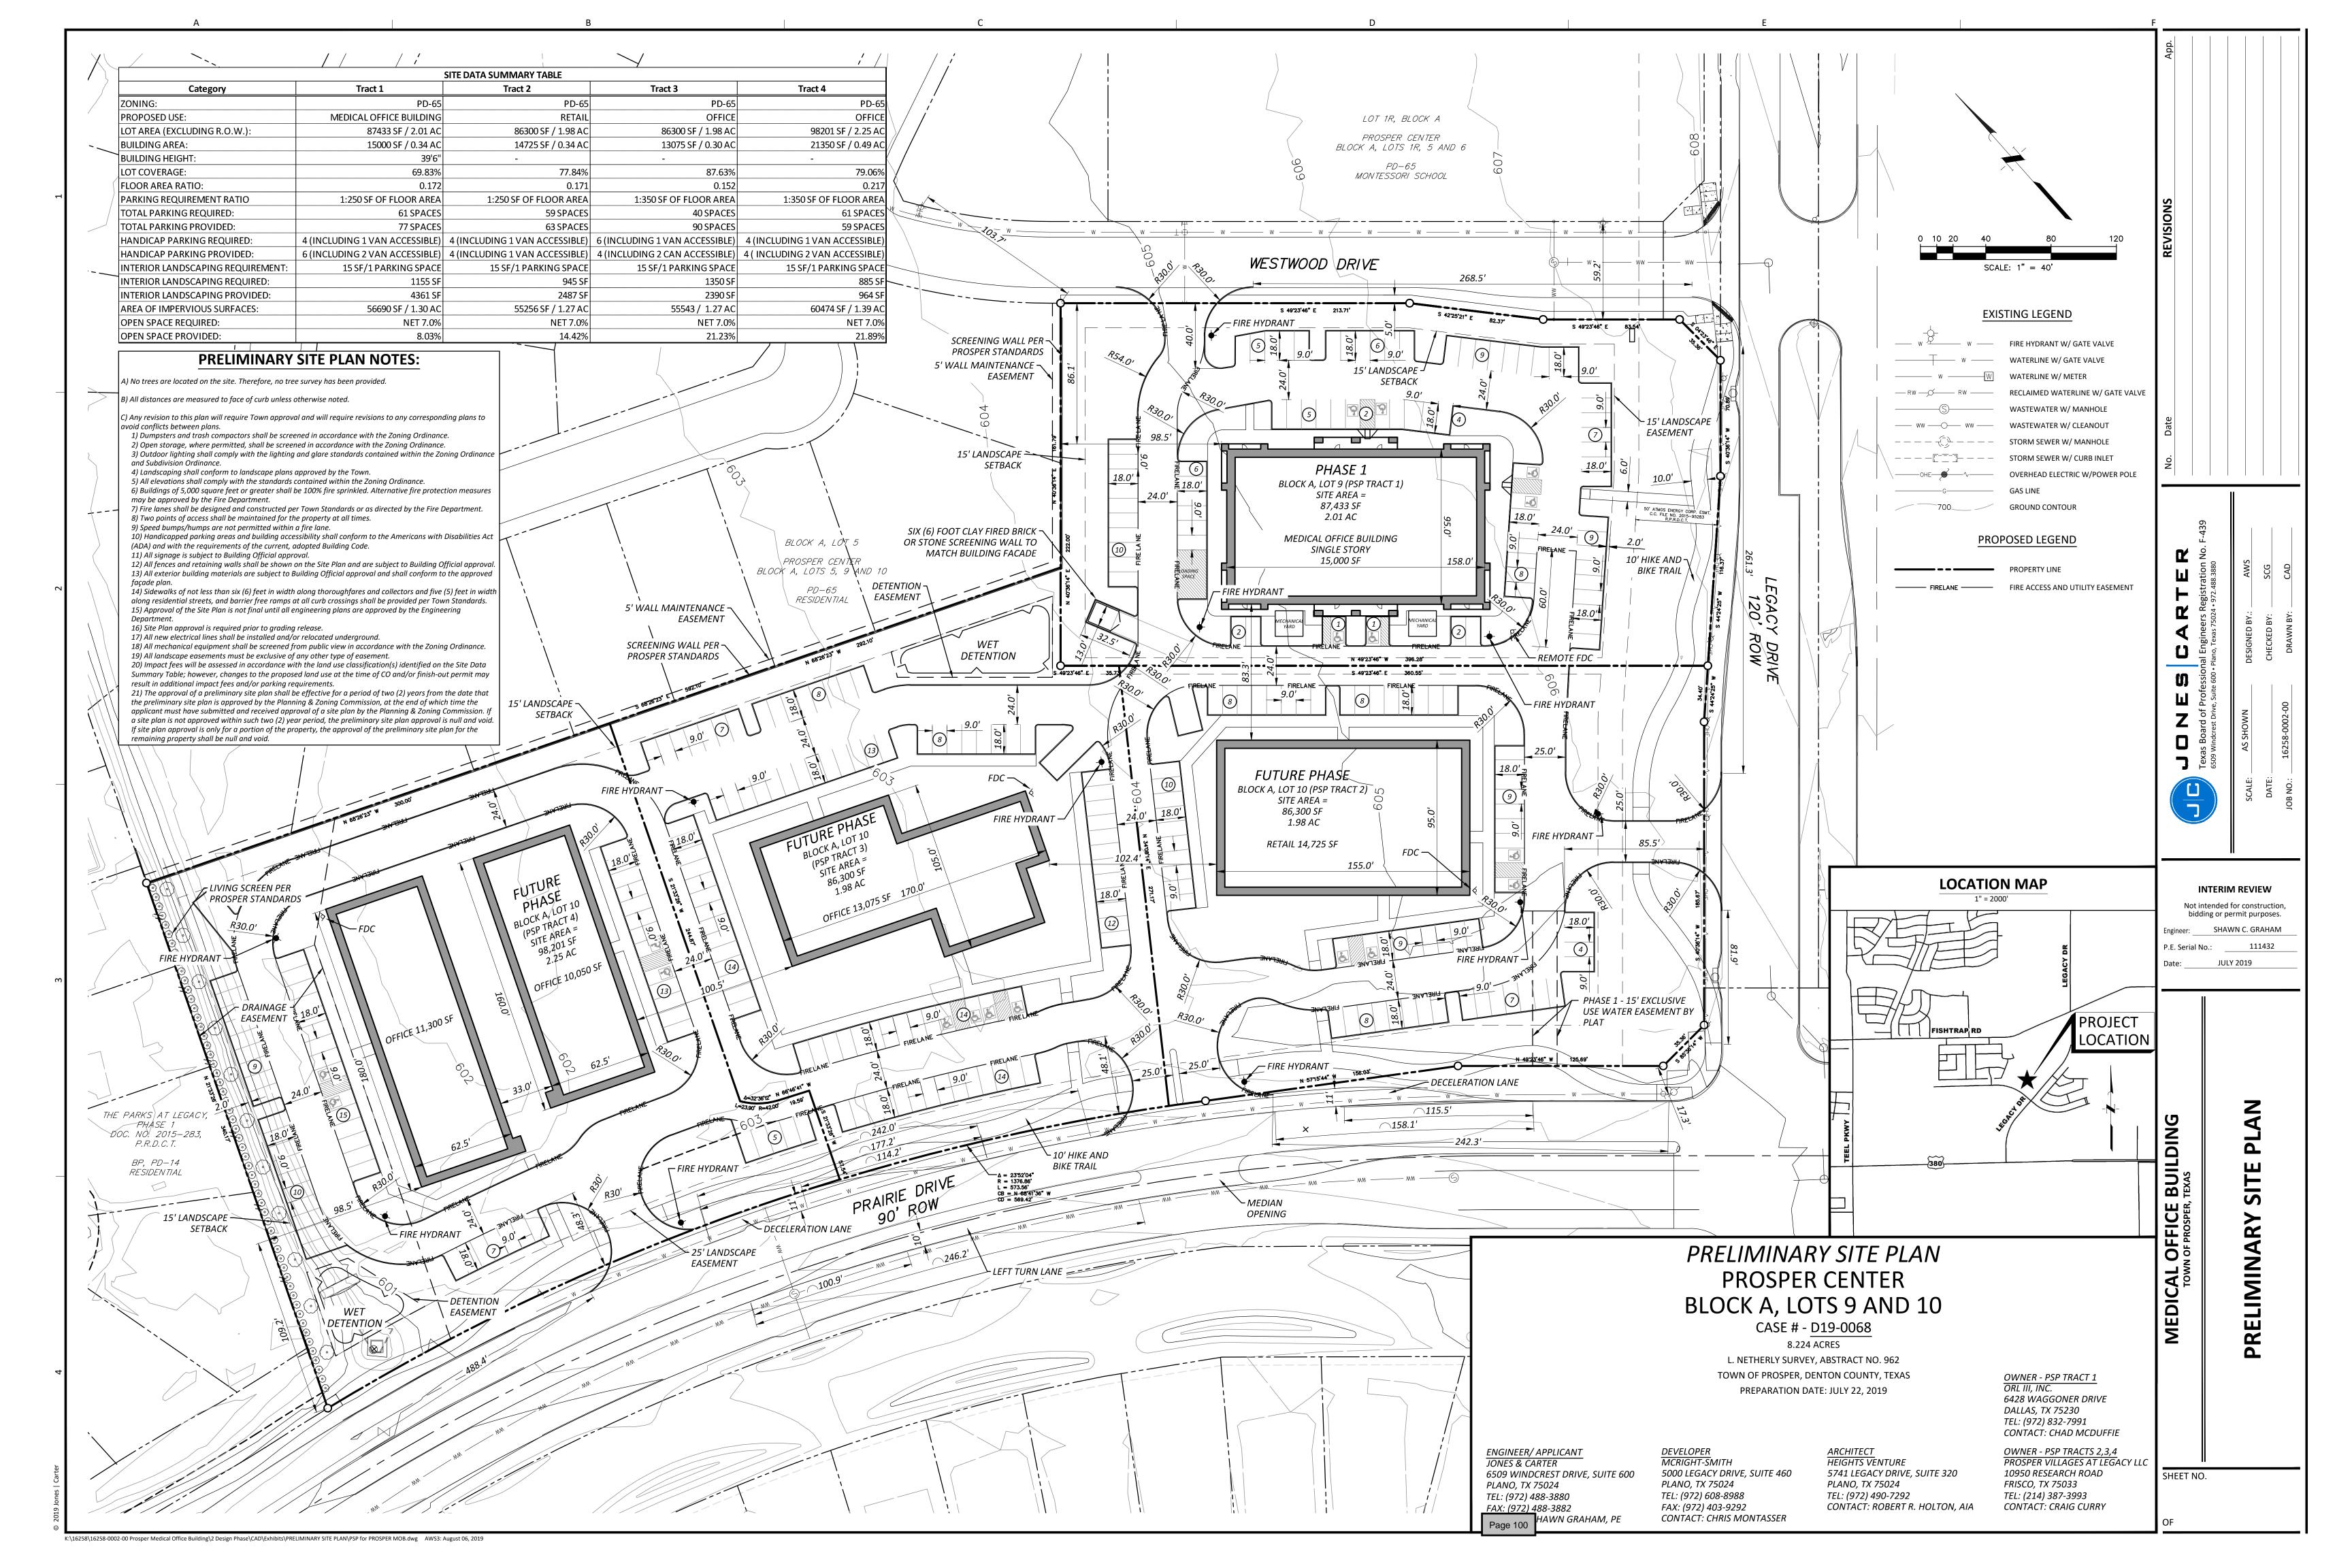

# <u>Items for Individual Consideration:</u>

- Conduct a Public Hearing to consider and discuss the FY 2019-2020 Budget, as proposed. (KN)
- 8. Conduct a Public Hearing to consider and discuss a proposal to increase total tax revenue from properties on the tax roll in the preceding tax year by 15.16 percent. (KN)
- Conduct a Public Hearing to consider and discuss proposed Water and Wastewater utility rate structure. (KN)
- 10. Discussion on the Town Hall Lobby Art project. (RB)
- 11. Conduct a Public Hearing, and consider and act upon a request to rezone 11.0± acres from Planned Development-65 (PD-65) to Planned Development-Multifamily (PD-MF), located on the south side of future Prairie Drive, west of future Legacy Drive, to facilitate the development of a Retirement Housing Complex, consisting of one (1) and three (3) story buildings. (Z19-0005). (AG)
- Conduct a Public Hearing, and consider and act upon a request to rezone 5.7± acres from Planned Development-65 (PD-65) to Office (O), located on the southwest corner of future Prairie Drive and Mahard Parkway. (Z19-0006). (AG)
- Conduct a Public Hearing, and consider and act upon a request to rezone 15.1± acres of Planned Development-43 (PD-43) and Specific Use Permit-9 (SUP-9), and 3.1± acres of Planned Development-65 (PD-65) to Planned Development (PD), located on the northwest corner of Mahard Parkway and US 380, to facilitate the development of a Major Automotive Repair Facility (Toyota/Penske). (Z19-0007). (AG)