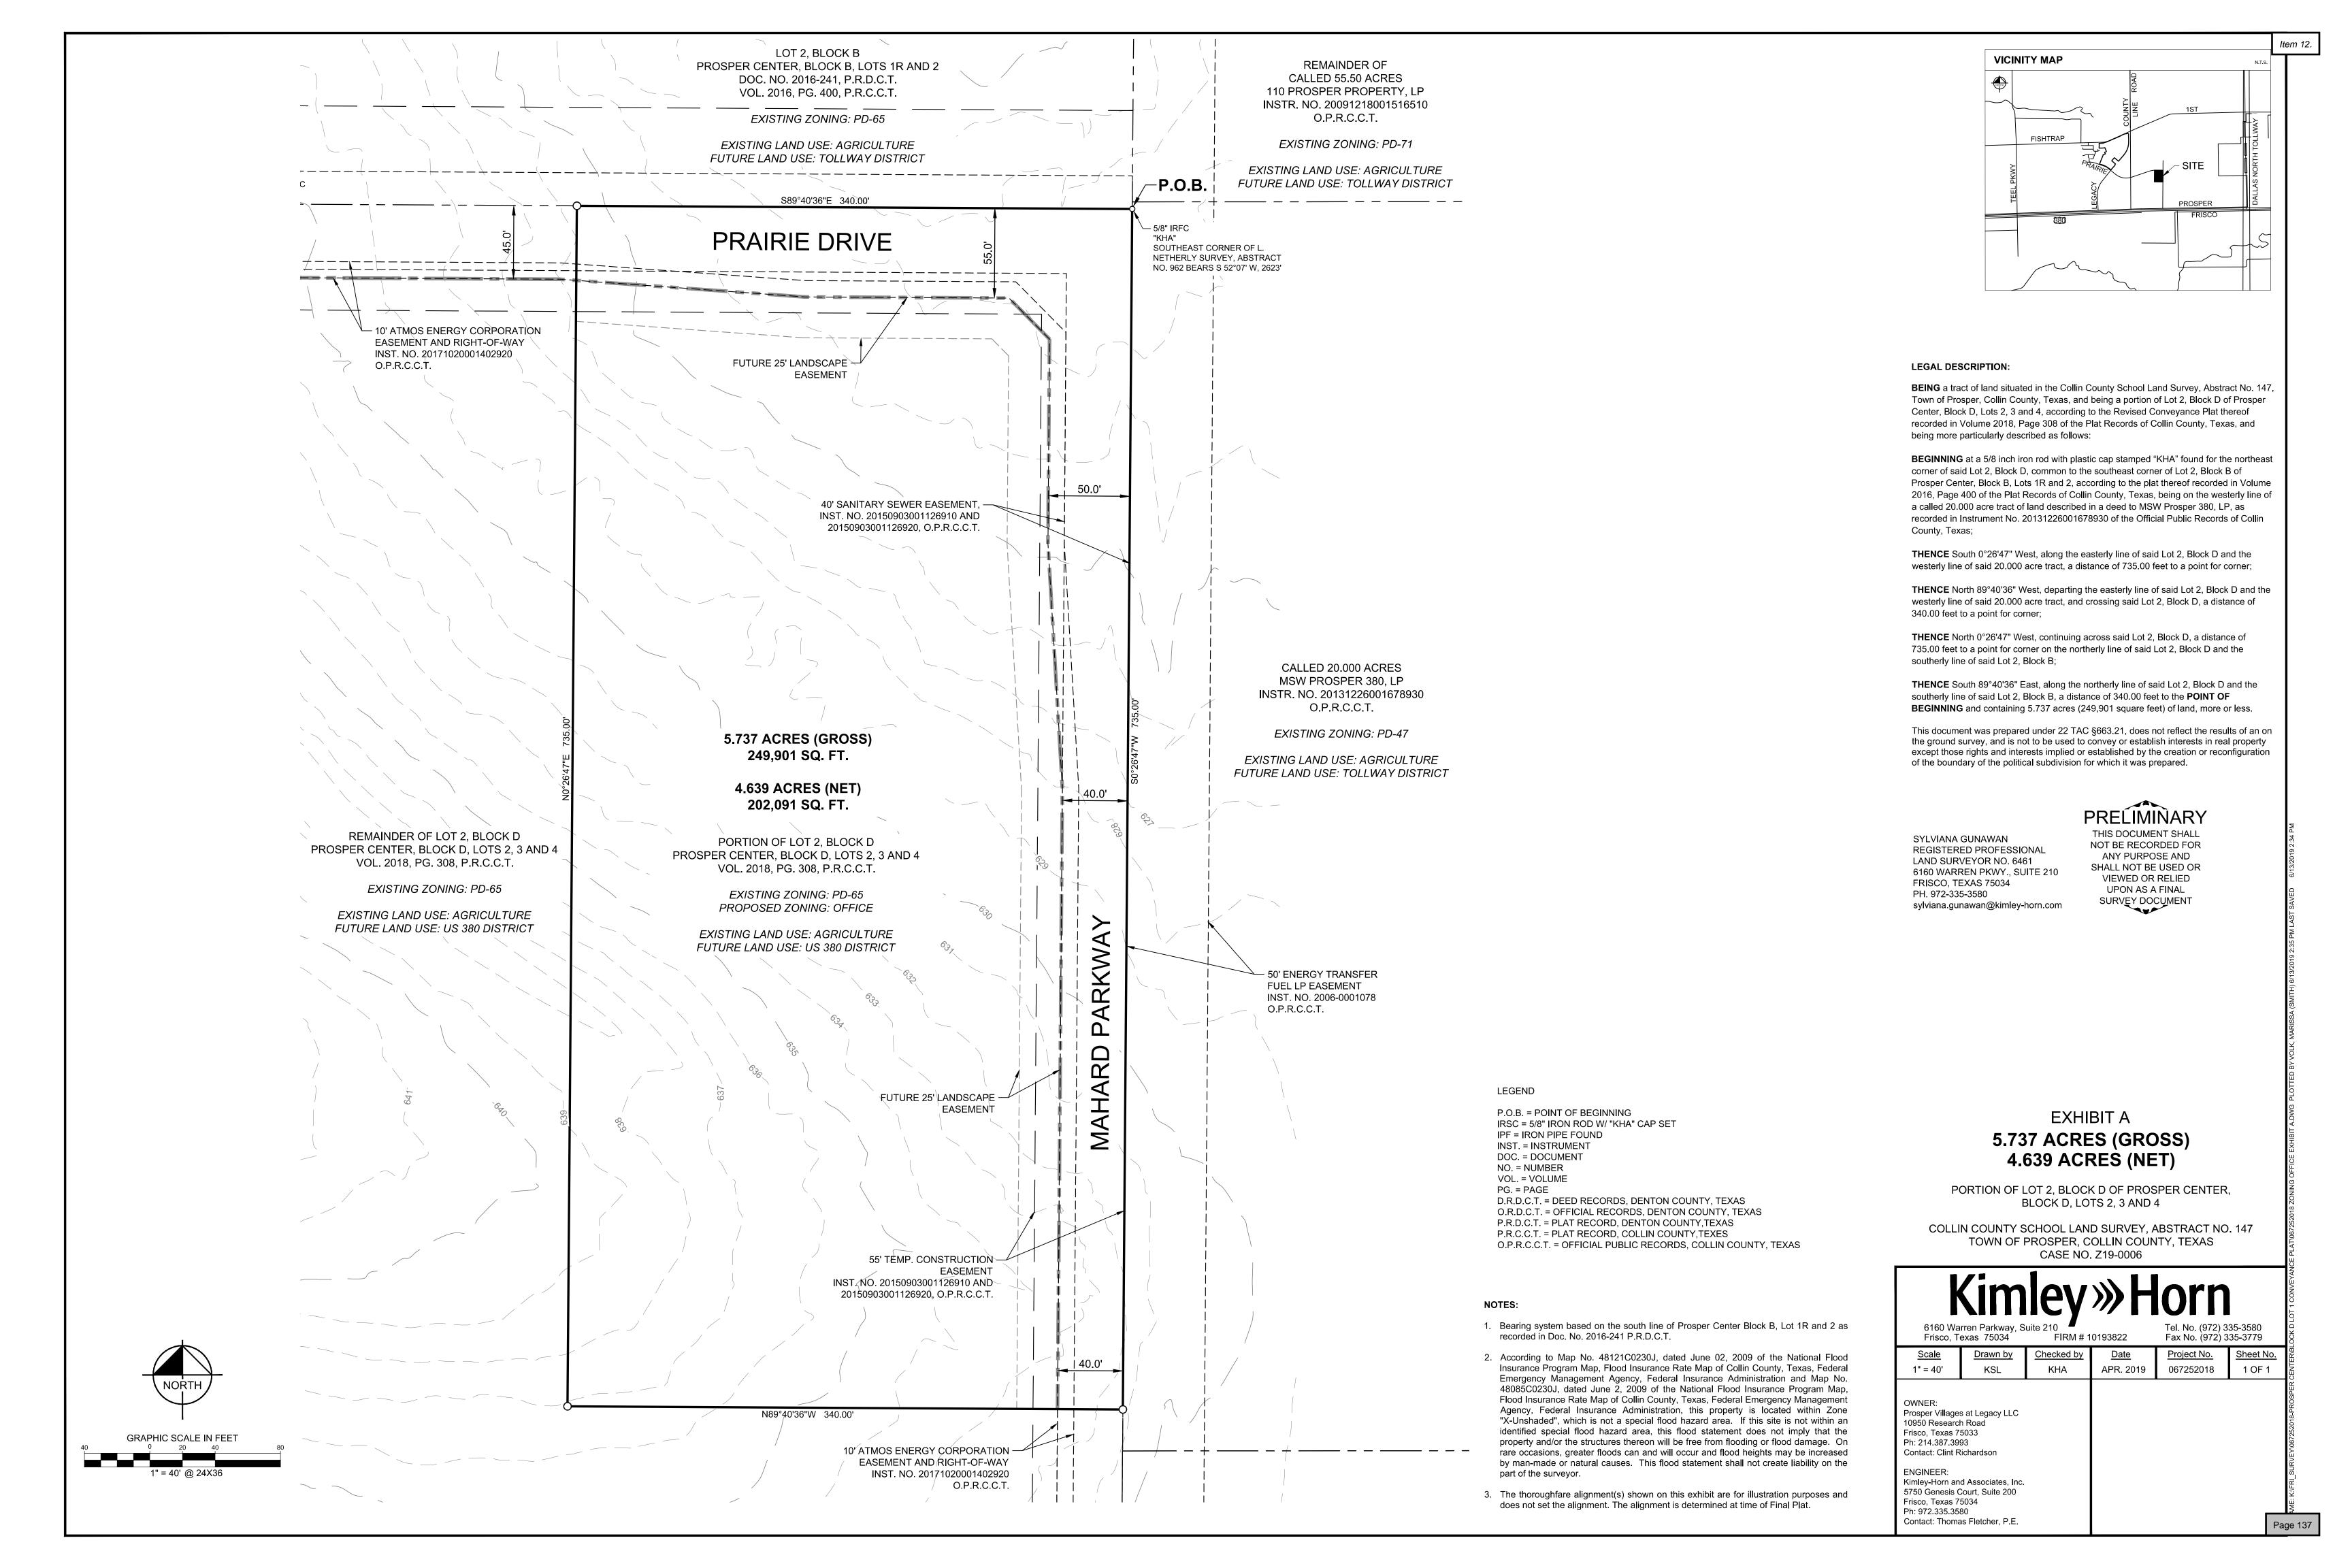

# <u>Items for Individual Consideration:</u>

- Conduct a Public Hearing to consider and discuss the FY 2019-2020 Budget, as proposed. (KN)
- 8. Conduct a Public Hearing to consider and discuss a proposal to increase total tax revenue from properties on the tax roll in the preceding tax year by 15.16 percent. (KN)
- Conduct a Public Hearing to consider and discuss proposed Water and Wastewater utility rate structure. (KN)
- 10. Discussion on the Town Hall Lobby Art project. (RB)
- 11. Conduct a Public Hearing, and consider and act upon a request to rezone 11.0± acres from Planned Development-65 (PD-65) to Planned Development-Multifamily (PD-MF), located on the south side of future Prairie Drive, west of future Legacy Drive, to facilitate the development of a Retirement Housing Complex, consisting of one (1) and three (3) story buildings. (Z19-0005). (AG)
- Conduct a Public Hearing, and consider and act upon a request to rezone 5.7± acres from Planned Development-65 (PD-65) to Office (O), located on the southwest corner of future Prairie Drive and Mahard Parkway. (Z19-0006). (AG)
- Conduct a Public Hearing, and consider and act upon a request to rezone 15.1± acres of Planned Development-43 (PD-43) and Specific Use Permit-9 (SUP-9), and 3.1± acres of Planned Development-65 (PD-65) to Planned Development (PD), located on the northwest corner of Mahard Parkway and US 380, to facilitate the development of a Major Automotive Repair Facility (Toyota/Penske). (Z19-0007). (AG)