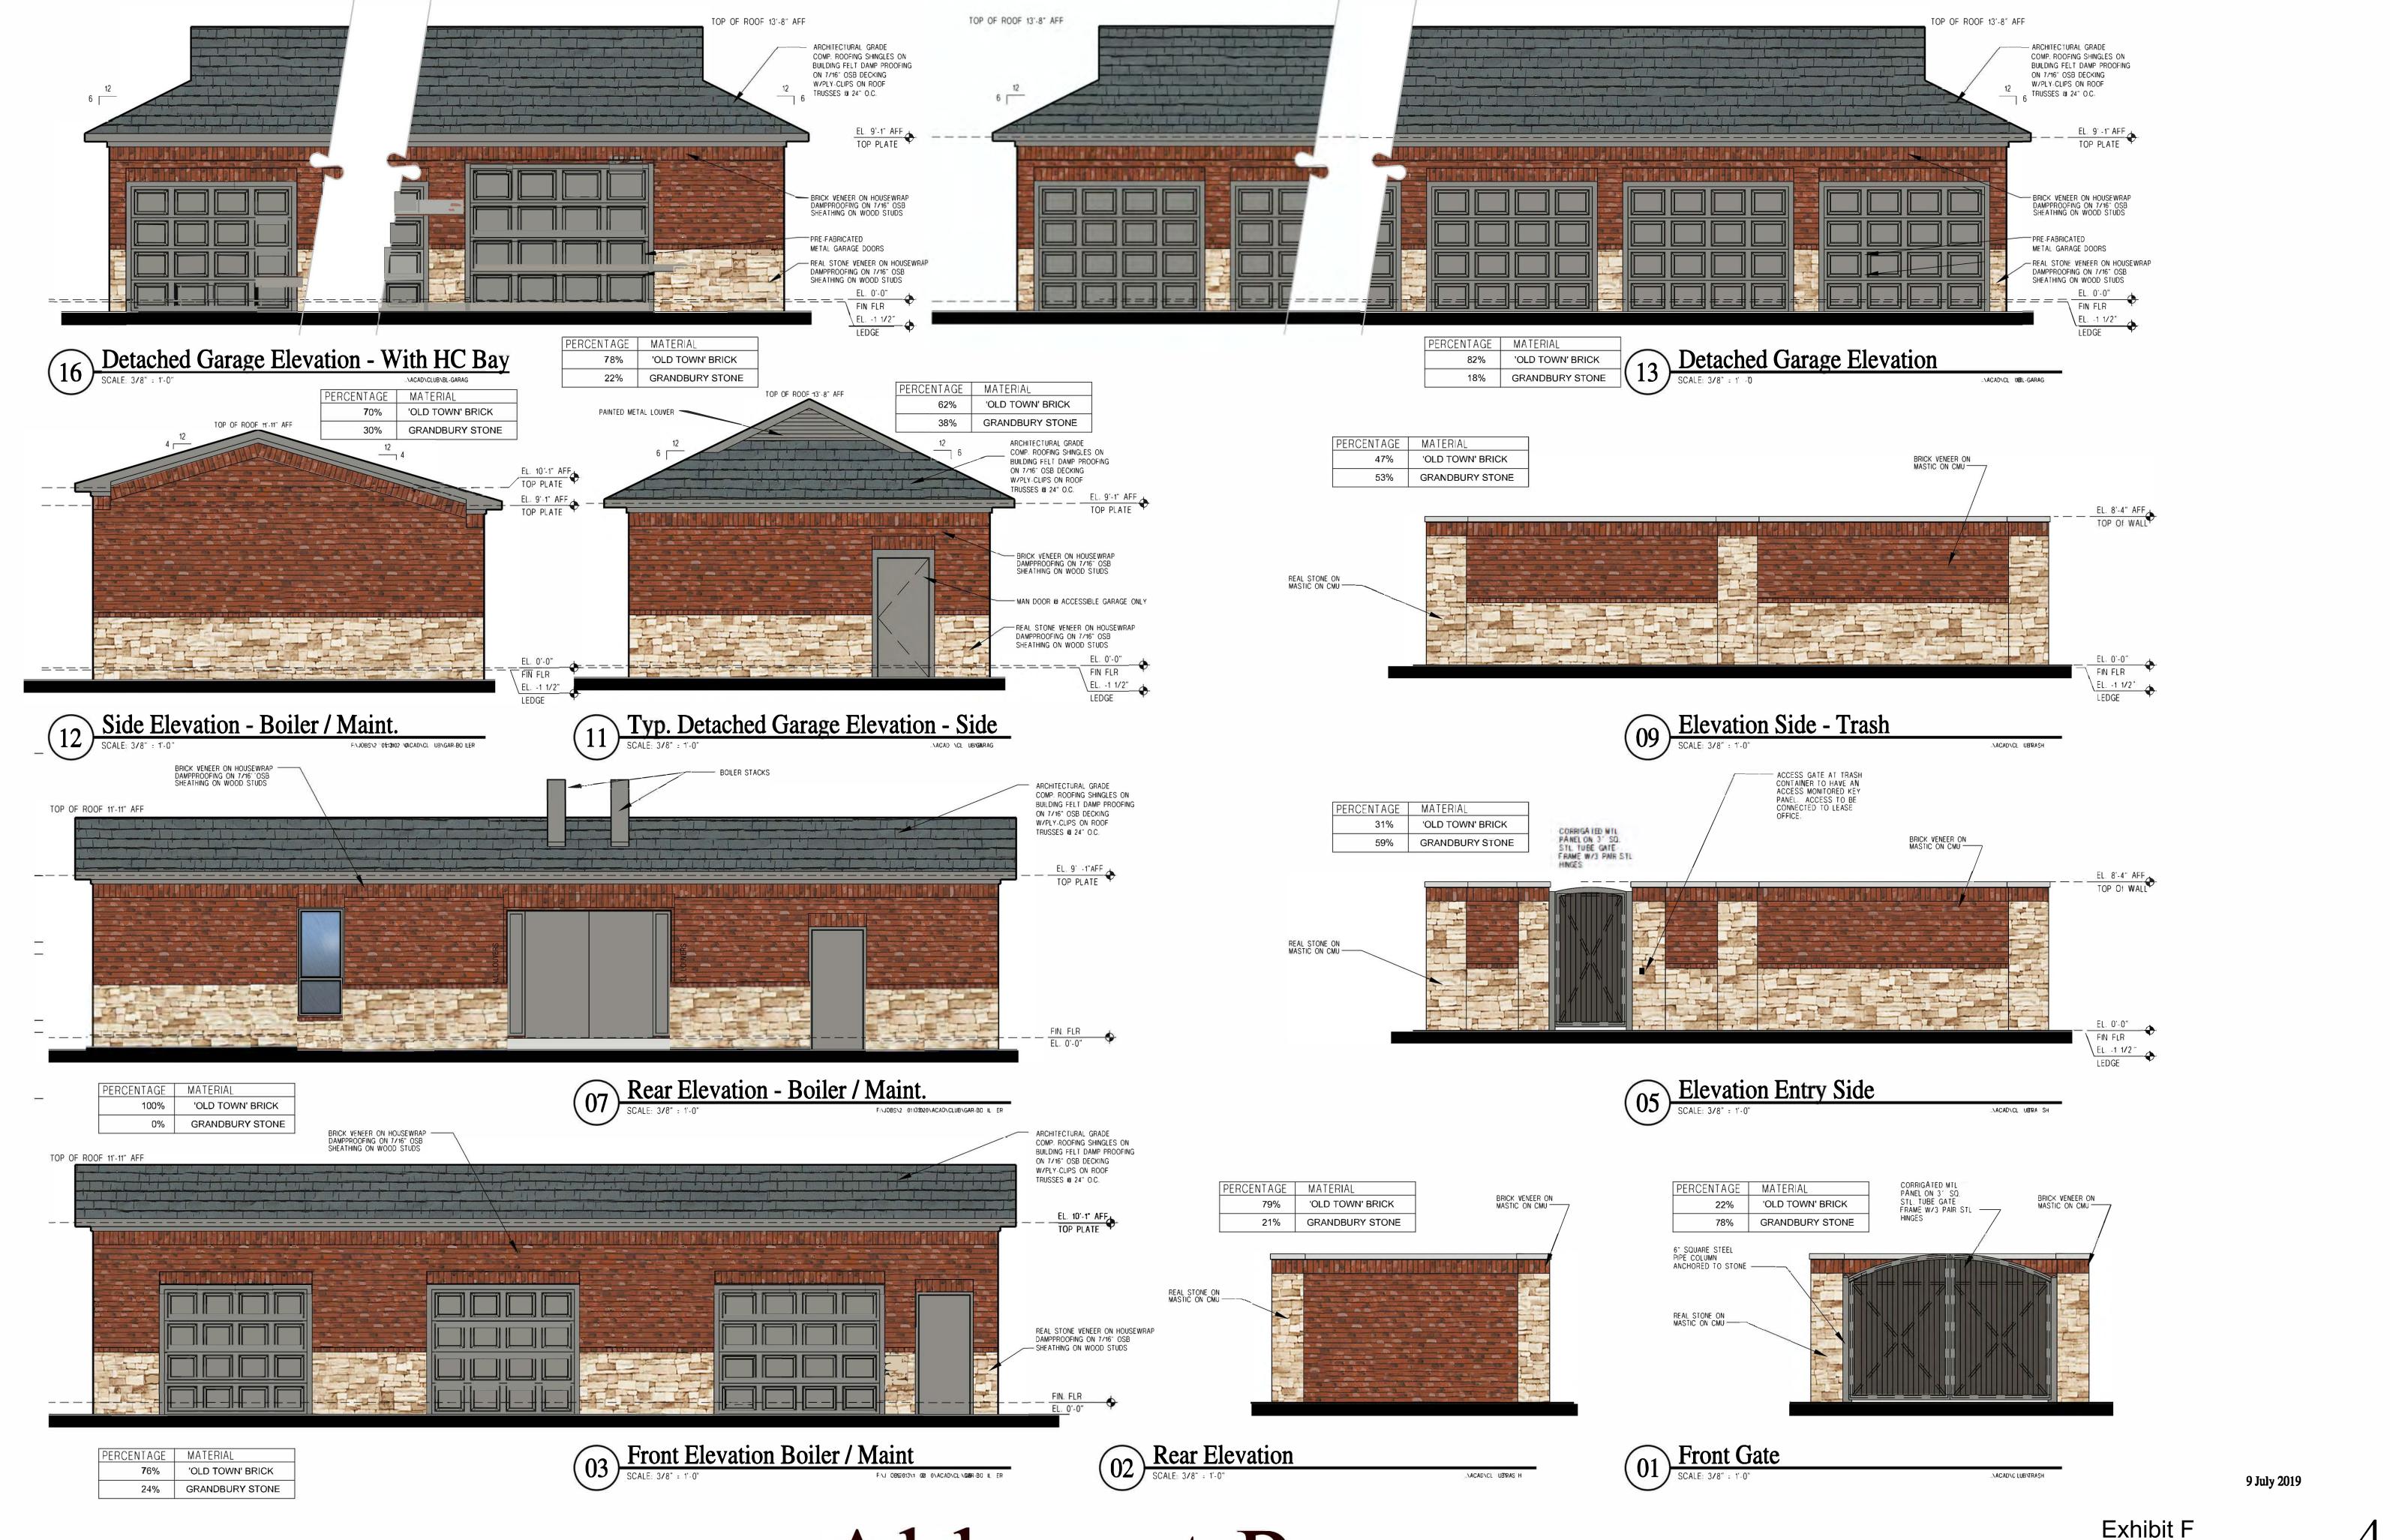

Z19-0005

#### **EXHIBIT E**

#### **DEVELOPMENT SCHEDULE**

The timing of development will depend upon construction of thoroughfares and utilities serving the property and market trends/demands for the area. However, the project is anticipated to begin construction within 1 to 3 years after approval of the Planned Development ordinance.







Key Plan

No Scale

PERCENTAGE MATERIAL

**GRANBURY STONE** 

**'OLD TOWN' BRICK** 

**CEMENT FIBER BOARD** 

Contraction Scale: 3/32" = 1'-0"

Exhibit F
Case No. Z19-0005

Elevation
SCALE: 3/32" = 1'-0"

PERCENTAGE MATERIAL

**GRANBURY STONE** 

'OLD TOWN' BRICK

CEMENT FIBER BOARD

O5 Elevation
SCALE: 3/32" = 1'-0"



PERCENTAGE MATERIAL

**GRANBURY STONE** 

'OLD TOWN' BRICK

**CEMENT FIBER BOARD** 







Case No. Z19-0005





# uruitetiuru





# architettura











Exhibit F
Case No. Z19-0005





L:\045\08\City Submittal\PD\EXHIBIT G.dwg modified by luis on Aug 08, 2019 - 4:51pm

- 1. All required landscaped open areas shall be completely covered with living plant material. Mulch and other materials can be used around required
- 2. Plant materials shall conform to the standards of the approved plant lists by the Town of Prosper
- Trees shall have an average spread of crown of greater than fifteen (15) feet at maturity. Trees having a lesser average mature crown of fifteen (15) feet may be substituted by grouping the same so as to create the equivalent of fifteen (15) feet crown of spread.
- 4. Shrubs other than dwarf variety shall be a minimum of two (2) feet in height when measured immediately after planting. 5. Ground c