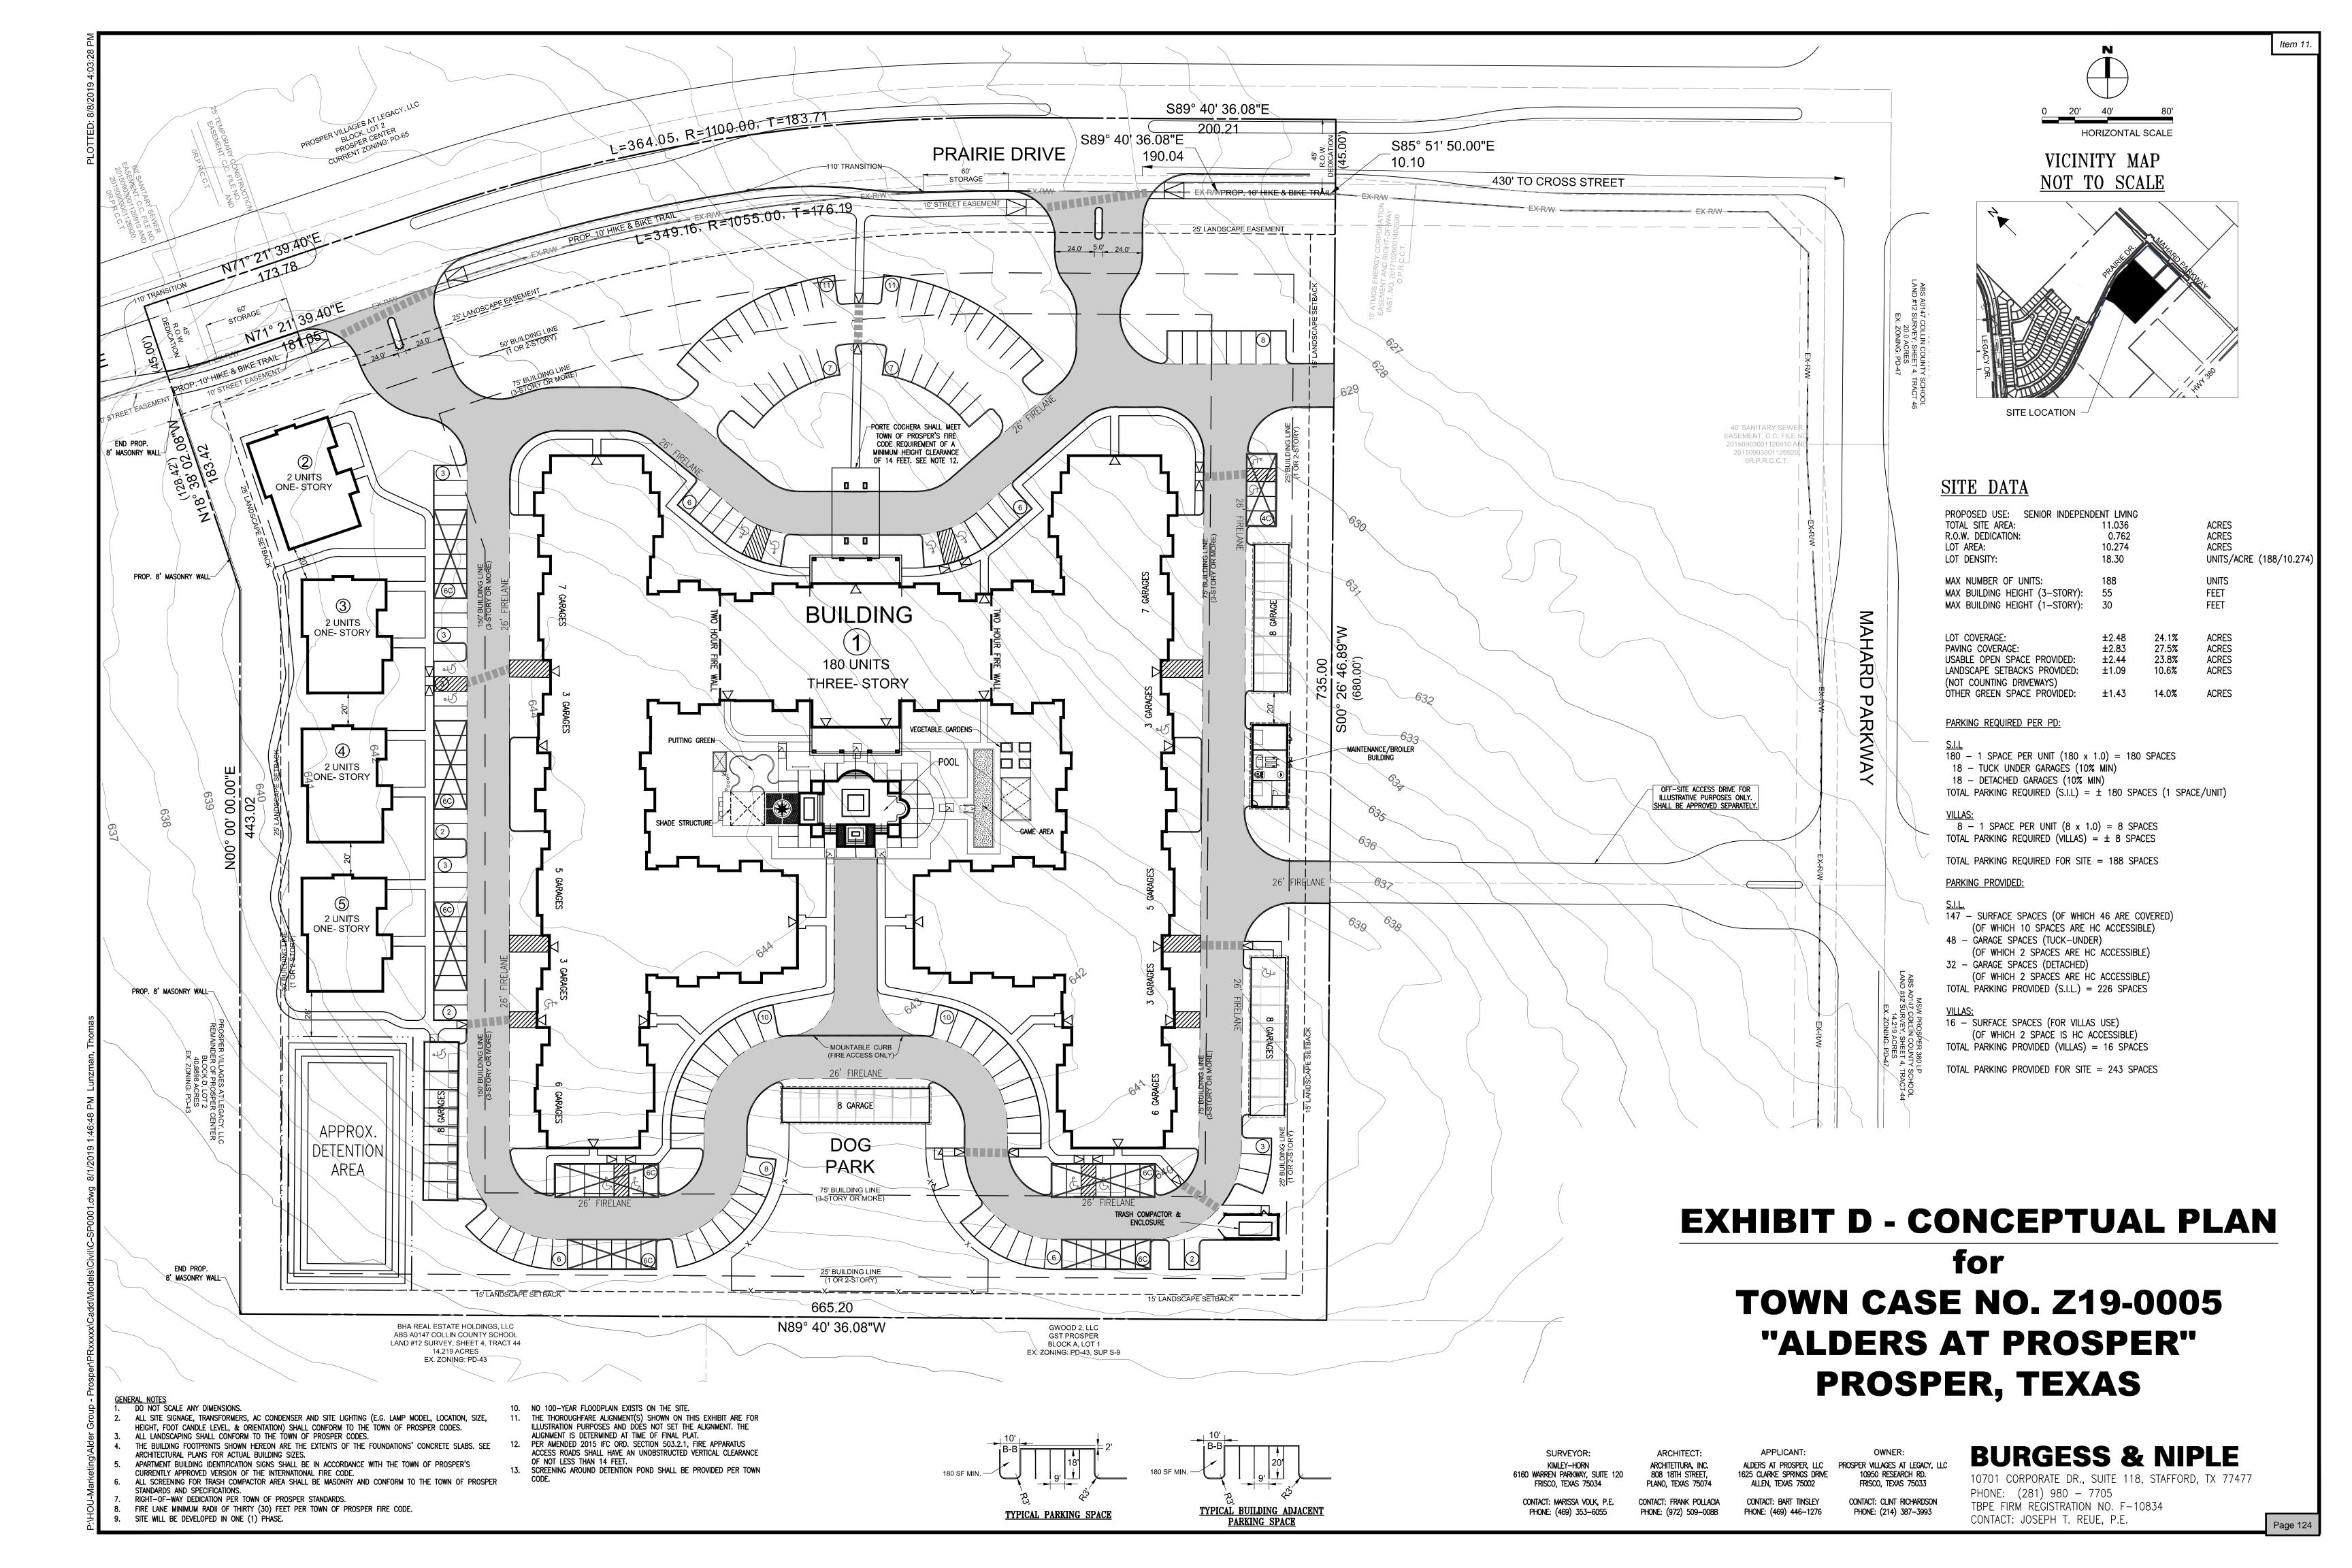

# <u>Items for Individual Consideration:</u>

- Conduct a Public Hearing to consider and discuss the FY 2019-2020 Budget, as proposed. (KN)
- 8. Conduct a Public Hearing to consider and discuss a proposal to increase total tax revenue from properties on the tax roll in the preceding tax year by 15.16 percent. (KN)
- Conduct a Public Hearing to consider and discuss proposed Water and Wastewater utility rate structure. (KN)
- 10. Discussion on the Town Hall Lobby Art project. (RB)
- 11. Conduct a Public Hearing, and consider and act upon a request to rezone 11.0± acres from Planned Development-65 (PD-65) to Planned Development-Multifamily (PD-MF), located on the south side of future Prairie Drive, west of future Legacy Drive, to facilitate the development of a Retirement Housing Complex, consisting of one (1) and three (3) story buildings. (Z19-0005). (AG)
- Conduct a Public Hearing, and consider and act upon a request to rezone 5.7± acres from Planned Development-65 (PD-65) to Office (O), located on the southwest corner of future Prairie Drive and Mahard Parkway. (Z19-0006). (AG)
- Conduct a Public Hearing, and consider and act upon a request to rezone 15.1± acres of Planned Development-43 (PD-43) and Specific Use Permit-9 (SUP-9), and 3.1± acres of Planned Development-65 (PD-65) to Planned Development (PD), located on the northwest corner of Mahard Parkway and US 380, to facilitate the development of a Major Automotive Repair Facility (Toyota/Penske). (Z19-0007). (AG)