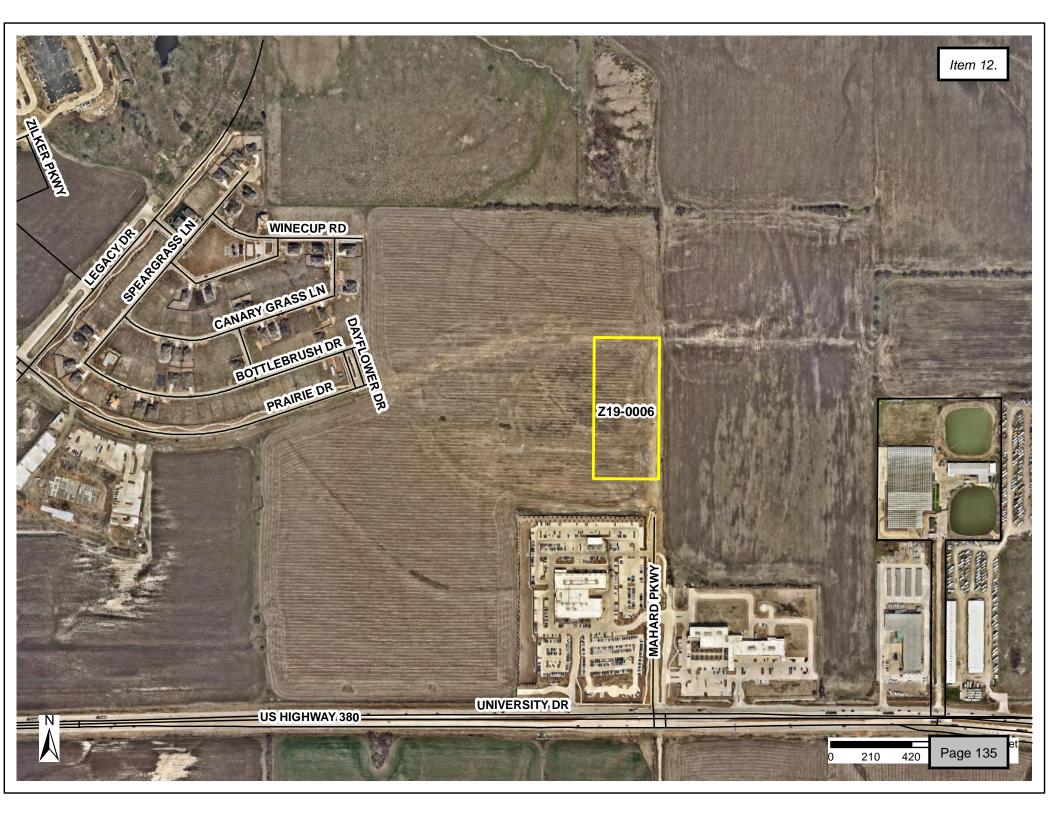

# <u>Items for Individual Consideration:</u>

- Conduct a Public Hearing to consider and discuss the FY 2019-2020 Budget, as proposed. (KN)
- 8. Conduct a Public Hearing to consider and discuss a proposal to increase total tax revenue from properties on the tax roll in the preceding tax year by 15.16 percent. (KN)
- Conduct a Public Hearing to consider and discuss proposed Water and Wastewater utility rate structure. (KN)
- 10. Discussion on the Town Hall Lobby Art project. (RB)
- 11. Conduct a Public Hearing, and consider and act upon a request to rezone 11.0± acres from Planned Development-65 (PD-65) to Planned Development-Multifamily (PD-MF), located on the south side of future Prairie Drive, west of future Legacy Drive, to facilitate the development of a Retirement Housing Complex, consisting of one (1) and three (3) story buildings. (Z19-0005). (AG)
- Conduct a Public Hearing, and consider and act upon a request to rezone 5.7± acres from Planned Development-65 (PD-65) to Office (O), located on the southwest corner of future Prairie Drive and Mahard Parkway. (Z19-0006). (AG)
- Conduct a Public Hearing, and consider and act upon a request to rezone 15.1± acres of Planned Development-43 (PD-43) and Specific Use Permit-9 (SUP-9), and 3.1± acres of Planned Development-65 (PD-65) to Planned Development (PD), located on the northwest corner of Mahard Parkway and US 380, to facilitate the development of a Major Automotive Repair Facility (Toyota/Penske). (Z19-0007). (AG)