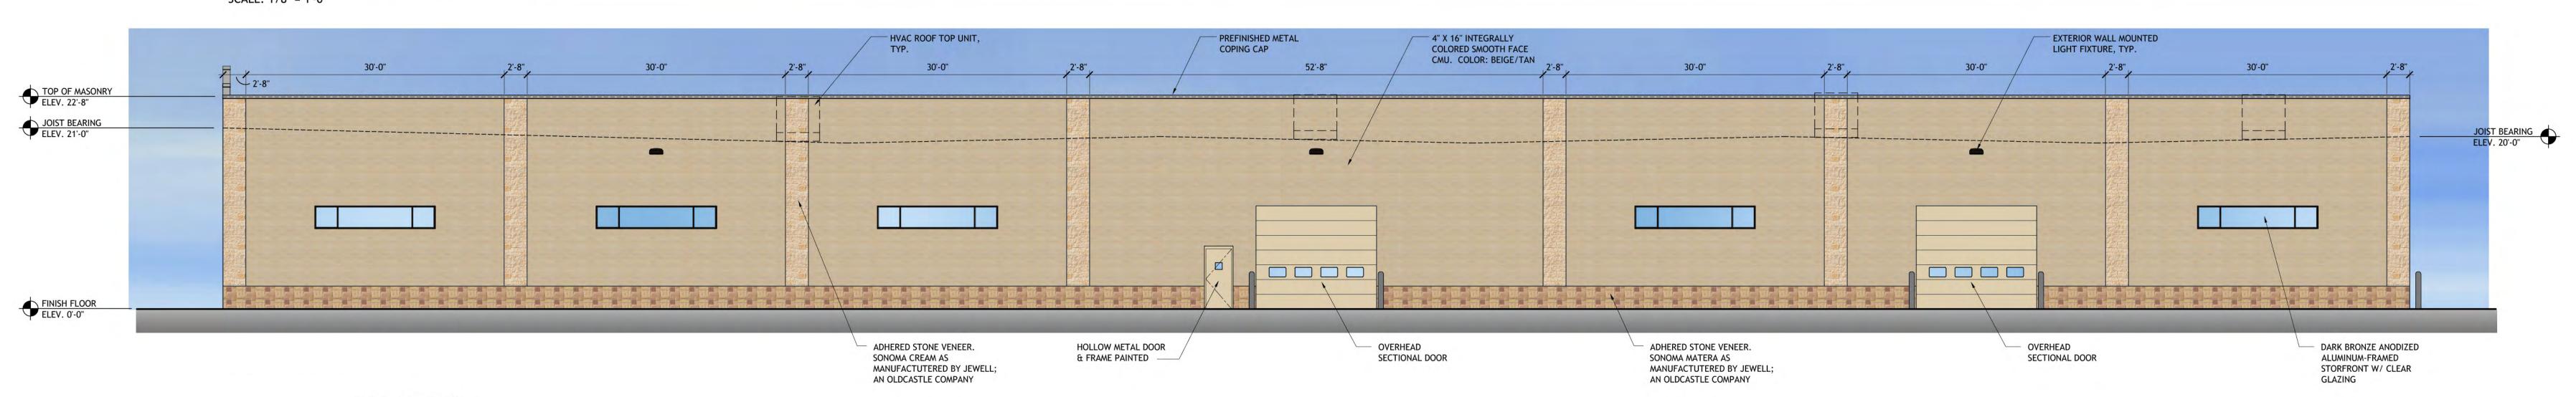

# <u>Items for Individual Consideration:</u>

- Conduct a Public Hearing to consider and discuss the FY 2019-2020 Budget, as proposed. (KN)
- 8. Conduct a Public Hearing to consider and discuss a proposal to increase total tax revenue from properties on the tax roll in the preceding tax year by 15.16 percent. (KN)
- Conduct a Public Hearing to consider and discuss proposed Water and Wastewater utility rate structure. (KN)
- 10. Discussion on the Town Hall Lobby Art project. (RB)
- 11. Conduct a Public Hearing, and consider and act upon a request to rezone 11.0± acres from Planned Development-65 (PD-65) to Planned Development-Multifamily (PD-MF), located on the south side of future Prairie Drive, west of future Legacy Drive, to facilitate the development of a Retirement Housing Complex, consisting of one (1) and three (3) story buildings. (Z19-0005). (AG)
- Conduct a Public Hearing, and consider and act upon a request to rezone 5.7± acres from Planned Development-65 (PD-65) to Office (O), located on the southwest corner of future Prairie Drive and Mahard Parkway. (Z19-0006). (AG)
- Conduct a Public Hearing, and consider and act upon a request to rezone 15.1± acres of Planned Development-43 (PD-43) and Specific Use Permit-9 (SUP-9), and 3.1± acres of Planned Development-65 (PD-65) to Planned Development (PD), located on the northwest corner of Mahard Parkway and US 380, to facilitate the development of a Major Automotive Repair Facility (Toyota/Penske). (Z19-0007). (AG)