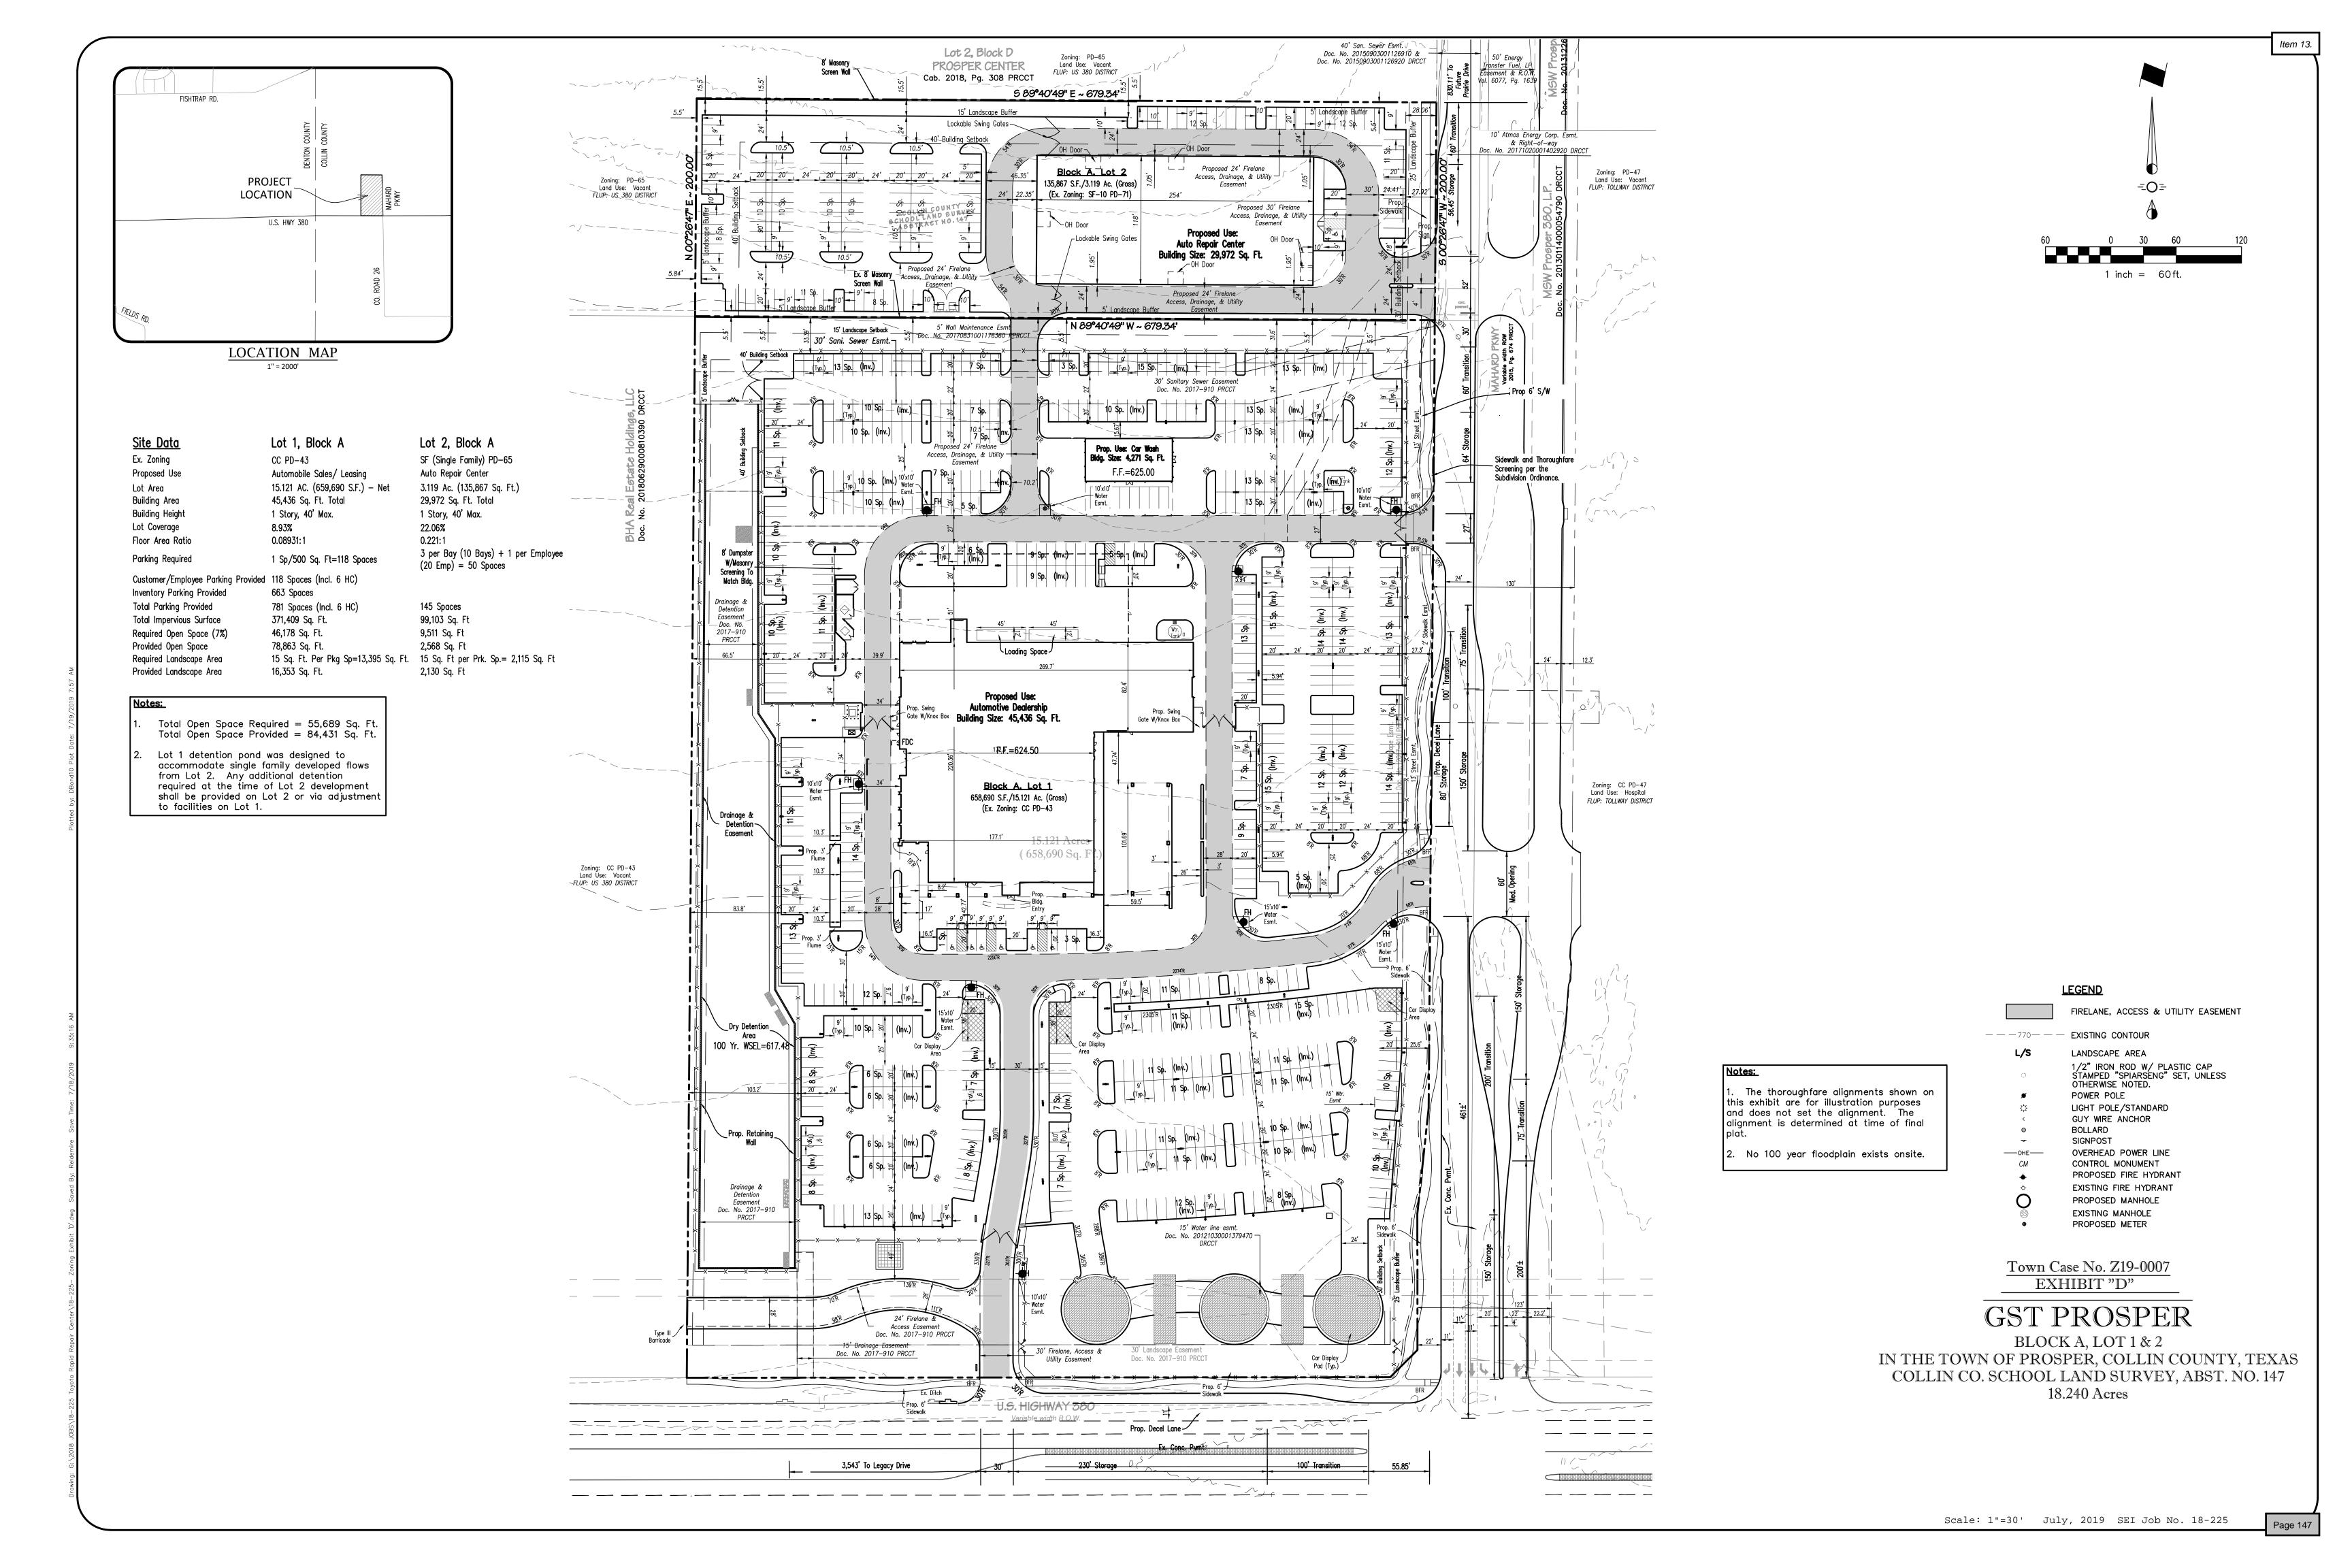

# <u>Items for Individual Consideration:</u>

- Conduct a Public Hearing to consider and discuss the FY 2019-2020 Budget, as proposed. (KN)
- 8. Conduct a Public Hearing to consider and discuss a proposal to increase total tax revenue from properties on the tax roll in the preceding tax year by 15.16 percent. (KN)
- Conduct a Public Hearing to consider and discuss proposed Water and Wastewater utility rate structure. (KN)
- 10. Discussion on the Town Hall Lobby Art project. (RB)
- 11. Conduct a Public Hearing, and consider and act upon a request to rezone 11.0± acres from Planned Development-65 (PD-65) to Planned Development-Multifamily (PD-MF), located on the south side of future Prairie Drive, west of future Legacy Drive, to facilitate the development of a Retirement Housing Complex, consisting of one (1) and three (3) story buildings. (Z19-0005). (AG)
- Conduct a Public Hearing, and consider and act upon a request to rezone 5.7± acres from Planned Development-65 (PD-65) to Office (O), located on the southwest corner of future Prairie Drive and Mahard Parkway. (Z19-0006). (AG)
- Conduct a Public Hearing, and consider and act upon a request to rezone 15.1± acres of Planned Development-43 (PD-43) and Specific Use Permit-9 (SUP-9), and 3.1± acres of Planned Development-65 (PD-65) to Planned Development (PD), located on the northwest corner of Mahard Parkway and US 380, to facilitate the development of a Major Automotive Repair Facility (Toyota/Penske). (Z19-0007). (AG)