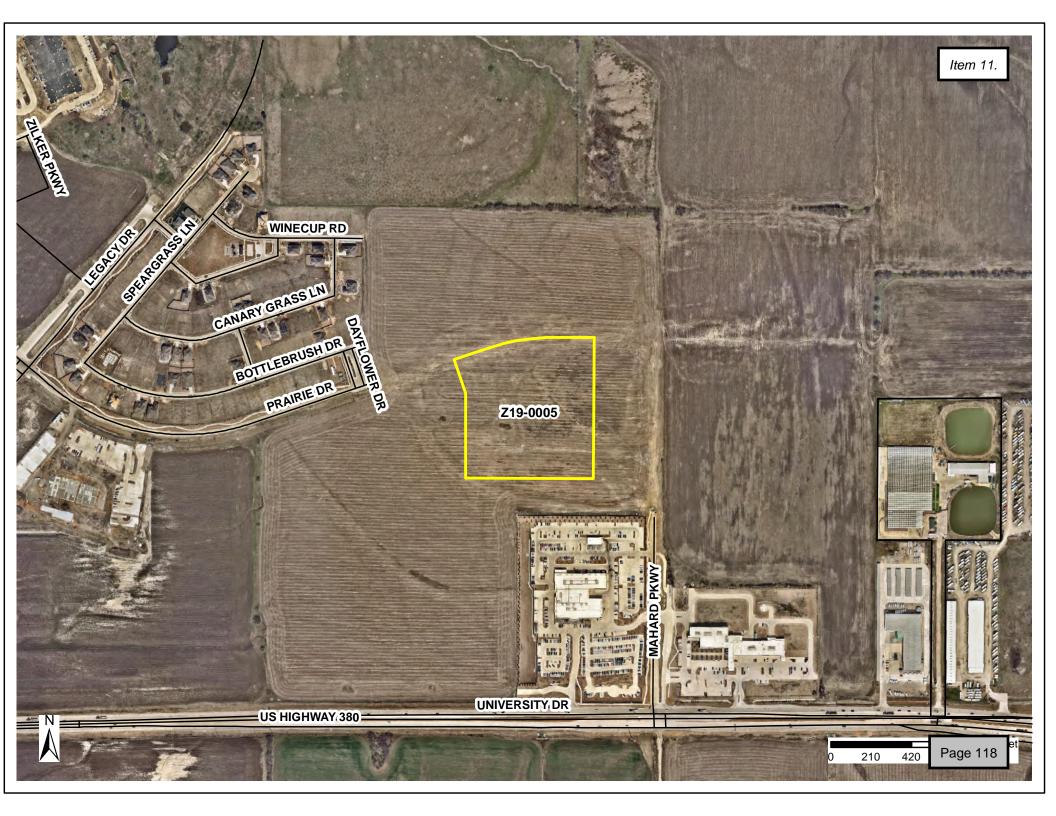

# <u>Items for Individual Consideration:</u>

- Conduct a Public Hearing to consider and discuss the FY 2019-2020 Budget, as proposed. (KN)
- 8. Conduct a Public Hearing to consider and discuss a proposal to increase total tax revenue from properties on the tax roll in the preceding tax year by 15.16 percent. (KN)
- Conduct a Public Hearing to consider and discuss proposed Water and Wastewater utility rate structure. (KN)
- 10. Discussion on the Town Hall Lobby Art project. (RB)
- 11. Conduct a Public Hearing, and consider and act upon a request to rezone 11.0± acres from Planned Development-65 (PD-65) to Planned Development-Multifamily (PD-MF), located on the south side of future Prairie Drive, west of future Legacy Drive, to facilitate the development of a Retirement Housing Complex, consisting of one (1) and three (3) story buildings. (Z19-0005). (AG)
- Conduct a Public Hearing, and consider and act upon a request to rezone 5.7± acres from Planned Development-65 (PD-65) to Office (O), located on the southwest corner of future Prairie Drive and Mahard Parkway. (Z19-0006). (AG)
- Conduct a Public Hearing, and consider and act upon a request to rezone 15.1± acres of Planned Development-43 (PD-43) and Specific Use Permit-9 (SUP-9), and 3.1± acres of Planned Development-65 (PD-65) to Planned Development (PD), located on the northwest corner of Mahard Parkway and US 380, to facilitate the development of a Major Automotive Repair Facility (Toyota/Penske). (Z19-0007). (AG)