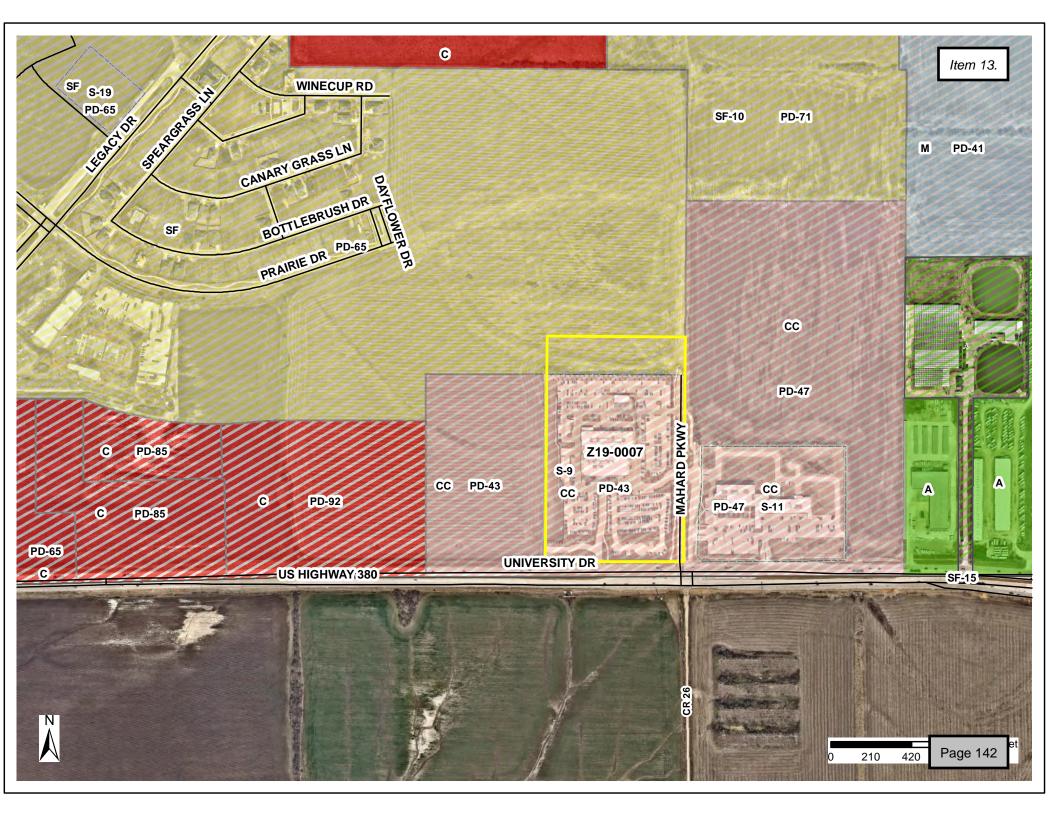

# <u>Items for Individual Consideration:</u>

- Conduct a Public Hearing to consider and discuss the FY 2019-2020 Budget, as proposed. (KN)
- 8. Conduct a Public Hearing to consider and discuss a proposal to increase total tax revenue from properties on the tax roll in the preceding tax year by 15.16 percent. (KN)
- Conduct a Public Hearing to consider and discuss proposed Water and Wastewater utility rate structure. (KN)
- 10. Discussion on the Town Hall Lobby Art project. (RB)
- 11. Conduct a Public Hearing, and consider and act upon a request to rezone 11.0± acres from Planned Development-65 (PD-65) to Planned Development-Multifamily (PD-MF), located on the south side of future Prairie Drive, west of future Legacy Drive, to facilitate the development of a Retirement Housing Complex, consisting of one (1) and three (3) story buildings. (Z19-0005). (AG)
- Conduct a Public Hearing, and consider and act upon a request to rezone 5.7± acres from Planned Development-65 (PD-65) to Office (O), located on the southwest corner of future Prairie Drive and Mahard Parkway. (Z19-0006). (AG)
- Conduct a Public Hearing, and consider and act upon a request to rezone 15.1± acres of Planned Development-43 (PD-43) and Specific Use Permit-9 (SUP-9), and 3.1± acres of Planned Development-65 (PD-65) to Planned Development (PD), located on the northwest corner of Mahard Parkway and US 380, to facilitate the development of a Major Automotive Repair Facility (Toyota/Penske). (Z19-0007). (AG)