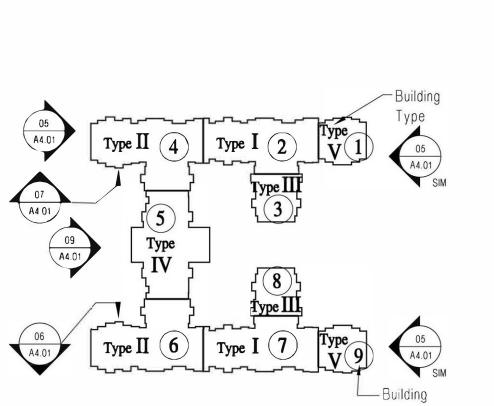

# <u>Items for Individual Consideration:</u>

- Conduct a Public Hearing to consider and discuss the FY 2019-2020 Budget, as proposed. (KN)
- 8. Conduct a Public Hearing to consider and discuss a proposal to increase total tax revenue from properties on the tax roll in the preceding tax year by 15.16 percent. (KN)
- Conduct a Public Hearing to consider and discuss proposed Water and Wastewater utility rate structure. (KN)
- 10. Discussion on the Town Hall Lobby Art project. (RB)
- 11. Conduct a Public Hearing, and consider and act upon a request to rezone 11.0± acres from Planned Development-65 (PD-65) to Planned Development-Multifamily (PD-MF), located on the south side of future Prairie Drive, west of future Legacy Drive, to facilitate the development of a Retirement Housing Complex, consisting of one (1) and three (3) story buildings. (Z19-0005). (AG)
- Conduct a Public Hearing, and consider and act upon a request to rezone 5.7± acres from Planned Development-65 (PD-65) to Office (O), located on the southwest corner of future Prairie Drive and Mahard Parkway. (Z19-0006). (AG)
- Conduct a Public Hearing, and consider and act upon a request to rezone 15.1± acres of Planned Development-43 (PD-43) and Specific Use Permit-9 (SUP-9), and 3.1± acres of Planned Development-65 (PD-65) to Planned Development (PD), located on the northwest corner of Mahard Parkway and US 380, to facilitate the development of a Major Automotive Repair Facility (Toyota/Penske). (Z19-0007). (AG)