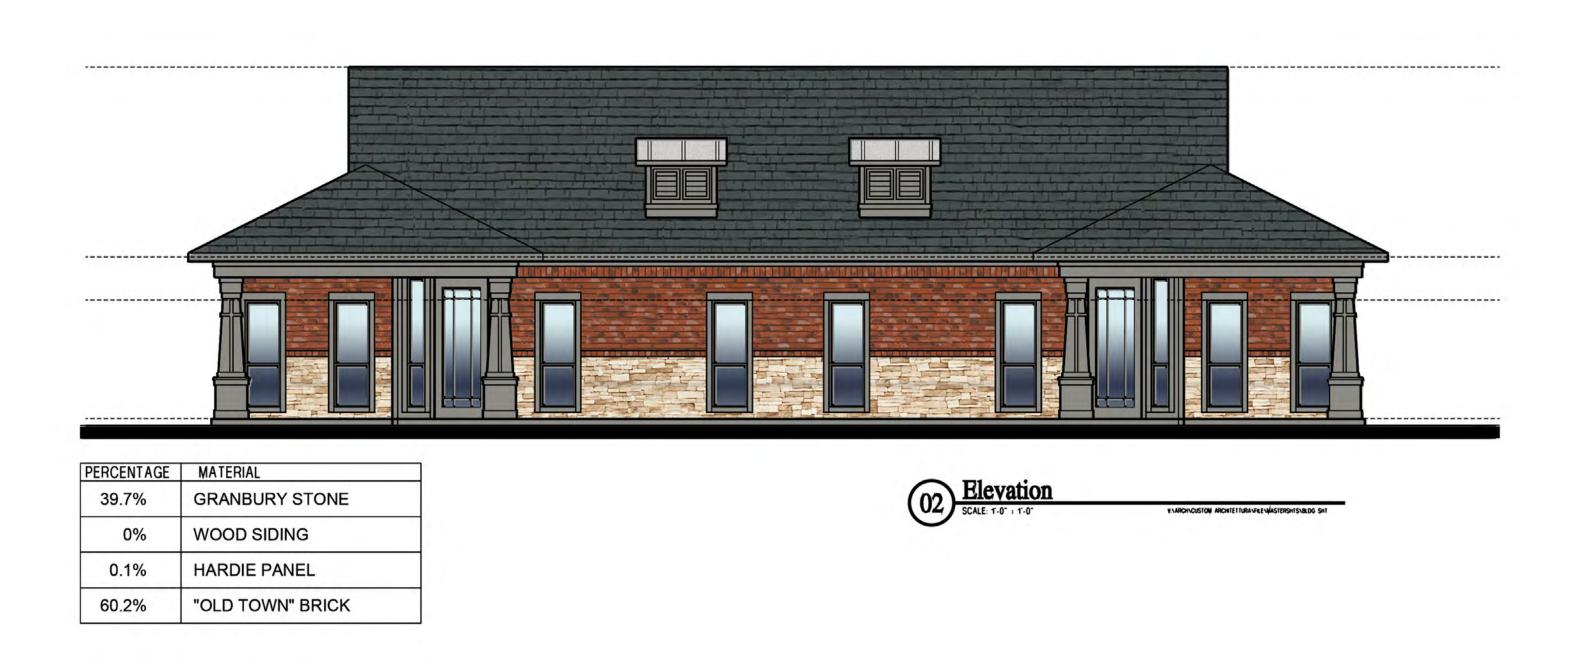

E**

#### **DEVELOPMENT SCHEDULE**

The timing of development will depend upon construction of thoroughfares and utilities serving the property and market trends/demands for the area. However, the project is anticipated to begin construction within 1 to 3 years after approval of the Planned Development ordinance.







Key Plan

No Scale

PERCENTAGE MATERIAL

**GRANBURY STONE** 

**'OLD TOWN' BRICK** 

**CEMENT FIBER BOARD** 

Contraction Scale: 3/32" = 1'-0"

Exhibit F
Case No. Z19-0005

Elevation
SCALE: 3/32" = 1'-0"

PERCENTAGE MATERIAL

**GRANBURY STONE** 

'OLD TOWN' BRICK

CEMENT FIBER BOARD

O5 Elevation
SCALE: 3/32" = 1'-0"



PERCENTAGE MATERIAL

**GRANBURY STONE** 

'OLD TOWN' BRICK

**CEMENT FIBER BOARD** 







Case No. Z19-0005





# uruitetiuru





# architettura











Exhibit F
Case No. Z19-0005





L:\045\08\City Submittal\PD\EXHIBIT G.dwg modified by luis on Aug 08, 2019 - 4:51pm

- 1. All required landscaped open areas shall be completely covered with living plant material. Mulch and other materials can be used around required
- 2. Plant materials shall conform to the standards of the approved plant lists by the Town of Prosper
- Trees shall have an average spread of crown of greater than fifteen (15) feet at maturity. Trees having a lesser average mature crown of fifteen (15) feet may be substituted by grouping the same so as to create the equivalent of fifteen (15) feet crown of spread.
- 4. Shrubs other than dwarf variety shall be a minimum of two (2) feet in height when measured immediately after planting. 5. Ground covers used in lieu of gr