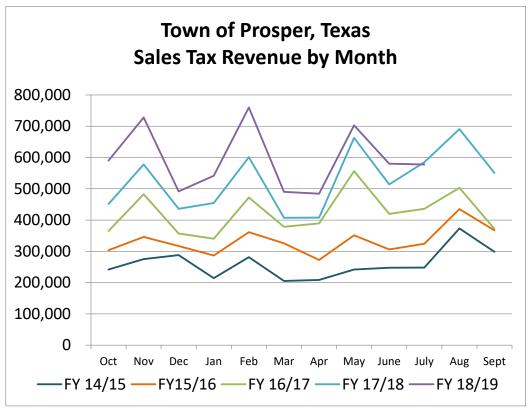

#### **GENERAL FUND**

|                                                          | Original          | В   | Budget      |    | Amended     | С  | urrent Year          | Cur  | rrent Year | Current Remaining  |             |      | Prior Year    | Change from  |
|----------------------------------------------------------|-------------------|-----|-------------|----|-------------|----|----------------------|------|------------|--------------------|-------------|------|---------------|--------------|
|                                                          | Budget            | Adj | ustment     |    | Budget      | ١  | TD Actuals           | Encu | umbrances  | Budget Balance     | YTD Percent | Note | YTD Actuals   | Prior Year   |
|                                                          |                   |     |             |    |             |    |                      |      |            |                    |             |      |               |              |
| REVENUES                                                 |                   | _   |             | _  |             | _  |                      | _    |            |                    |             | _    |               |              |
| Property Taxes<br>Sales Taxes                            | \$<br>14,361,960  | \$  | -           | \$ | 14,361,960  | \$ | 14,459,411           | \$   | -          |                    | 101%<br>89% | 1    | \$ 12,029,789 | 20%          |
| Franchise Fees                                           | 4,460,015         |     | -           |    | 4,460,015   |    | 3,953,644<br>899,773 |      | -          | 506,371<br>525.877 | 63%         | 2    | 4,512,678     | -12%<br>-12% |
|                                                          | 1,425,650         |     | -           |    | 1,425,650   |    |                      |      | -          | ,-                 | 58%         | 3    | 1,018,564     |              |
| Building Permits                                         | 4,200,000         |     | -           |    | 4,200,000   |    | 2,446,962            |      | -          | 1,753,038          | 58%<br>79%  | 3    | 3,194,847     | -23%         |
| Other Licenses, Fees & Permits                           | 1,199,159         |     | -           |    | 1,199,159   |    | 952,883              |      | -          | 246,276            |             |      | 1,110,248     | -14%         |
| Charges for Services                                     | 345,615           |     | -           |    | 345,615     |    | 292,521              |      | -          | 53,094             | 85%         |      | 306,254       | -4%          |
| Fines & Warrants                                         | 427,224           |     |             |    | 427,224     |    | 372,254              |      | -          | 54,970             | 87%         |      | 338,437       | 10%          |
| Intergovernmental Revenue (Grants)                       | -                 |     | (61,362)    |    | 61,362      |    | 38,602               |      | -          | 22,760             | 63%         | 5    | 20,003        |              |
| Investment Income                                        | 212,194           |     | -           |    | 212,194     |    | 241,862              |      | -          | (29,668)           | 114%        |      | 174,710       | 38%          |
| Transfers In                                             | 881,541           |     | -           |    | 881,541     |    | 661,156              |      | -          | 220,385            | 75%         |      | 641,878       | 3%           |
| Miscellaneous                                            | 103,887           |     | 122,723     |    | 103,887     |    | 209,646              |      | -          | (105,759)          | 202%        |      | 123,419       | 70%          |
| Park Fees                                                | 259,900           |     | -           |    | 259,900     |    | 167,717              |      | -          | 92,183             | 65%         | 2    | 142,726       | 18%          |
| Total Revenues                                           | \$<br>27,877,145  | \$  | 61,362      | \$ | 27,938,507  | \$ | 24,696,429           | \$   | -          | \$ 3,242,078       | 88%         |      | \$ 23,613,553 | 5%           |
|                                                          |                   |     |             |    |             |    |                      |      |            |                    |             |      |               |              |
| EXPENDITURES                                             |                   |     |             |    |             |    |                      |      |            |                    |             |      |               |              |
| Administration                                           | \$<br>6,122,012   | \$  | 1,131,293   | \$ | 7,253,305   | \$ | 6,124,323            | \$   | 175,499    | \$ 953,483         | 87%         | 4    | \$ 4,535,504  | 35%          |
| Police                                                   | 4,742,276         |     | 51,690      |    | 4,793,966   |    | 3,038,311            |      | 115,193    | 1,640,461          | 66%         |      | 3,310,378     | -8%          |
| Fire/EMS                                                 | 7,675,378         |     | 242,457     |    | 7,917,835   |    | 6,259,662            |      | 27,371     | 1,630,802          | 79%         | 4    | 4,568,144     | 37%          |
| Public Works                                             | 3,698,019         |     | 923,411     |    | 4,621,430   |    | 3,076,953            |      | 602,609    | 941,868            | 80%         | 4    | 2,583,382     | 19%          |
| Community Services                                       | 3,951,808         |     | 314,194     |    | 4,266,002   |    | 2,836,295            |      | 247,997    | 1,181,709          | 72%         |      | 2,463,745     | 15%          |
| Development Services                                     | 3,028,688         |     | 69,524      |    | 3,098,212   |    | 2,017,938            |      | 146,575    | 933,699            | 70%         |      | 1,733,122     | 16%          |
| Engineering                                              | 1,236,308         |     | 289,451     |    | 1,525,759   |    | 789,483              |      | 194,665    | 541,612            | 65%         |      | 658,834       | 20%          |
| Total Expenses                                           | \$<br>30,454,489  | \$  | 3,022,019   | \$ | 33,476,508  | \$ | 24,142,966           | \$   | 1,509,908  | \$ 7,823,635       | 77%         |      | \$ 19,853,109 | 22%          |
|                                                          |                   |     |             |    |             |    |                      |      |            |                    |             |      |               |              |
| REVENUE OVER (UNDER) EXPENDITURES                        | \$<br>(2,577,344) | \$  | (2,960,658) | \$ | (5,538,002) | \$ | 553,463              |      |            |                    |             | 6    | \$ 3,760,443  |              |
|                                                          |                   |     |             |    |             |    |                      |      |            |                    |             |      |               |              |
| Beginning Fund Balance October 1-Unassigned/Unrestricted |                   |     |             | \$ | 8,139,265   | \$ | 8,139,265            |      |            |                    |             |      | \$11,852,142  |              |
| Ending Fund Balance                                      |                   |     | =           | \$ | 2,601,263   | \$ | 8,692,728            | -    |            |                    |             |      | \$ 15,612,585 |              |
|                                                          |                   |     | _           |    |             |    |                      |      |            |                    |             |      |               |              |