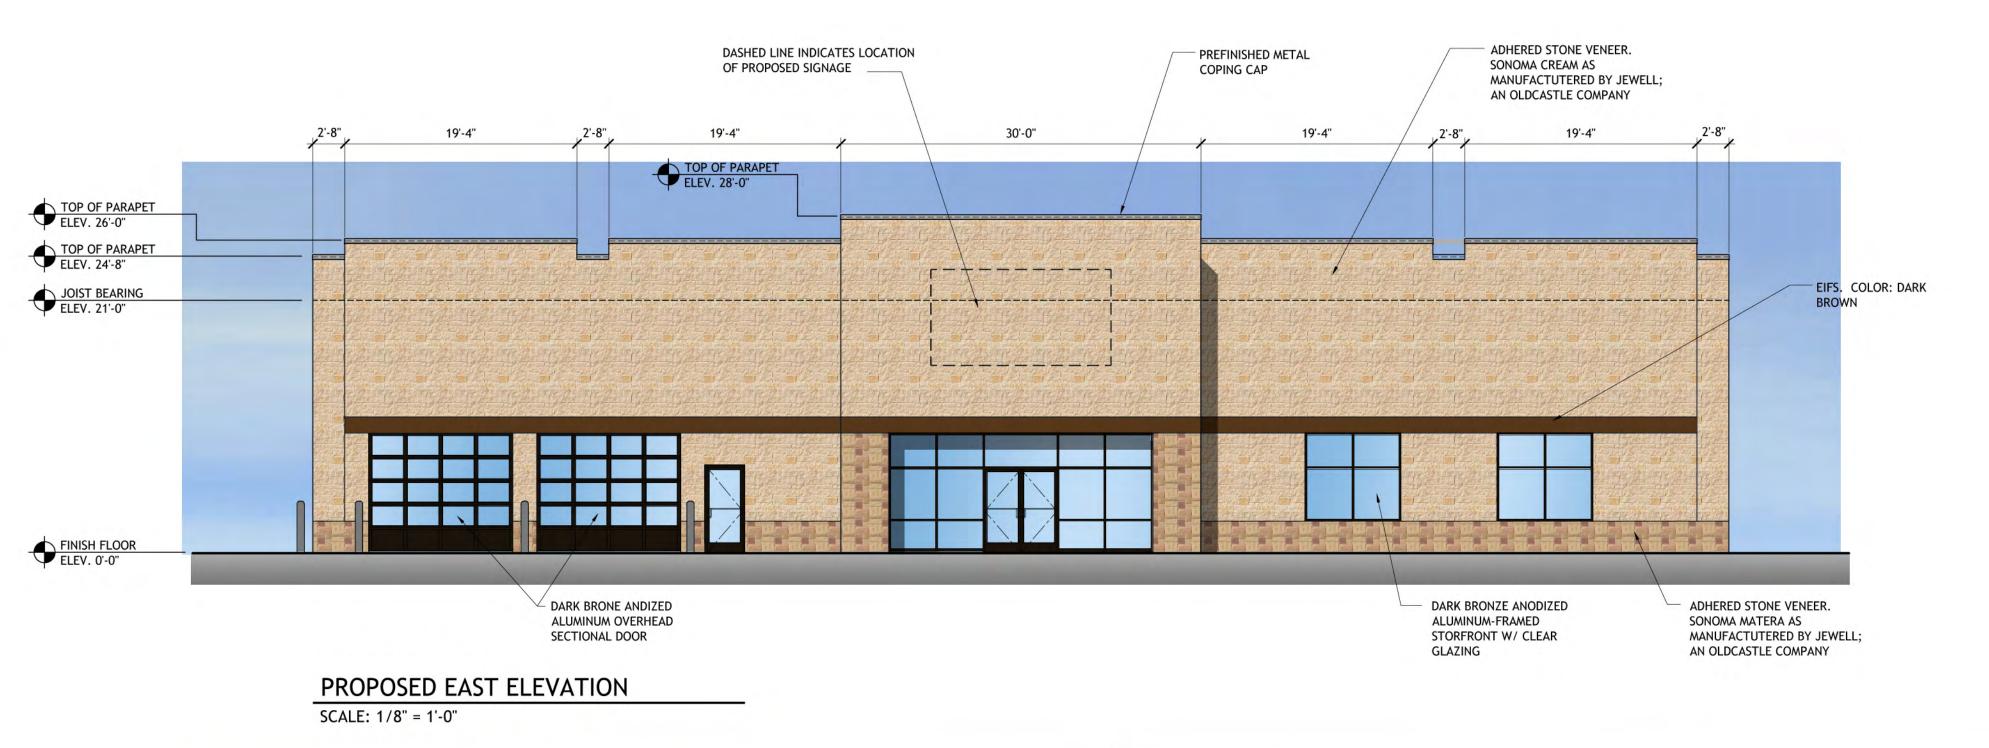

# <u>Items for Individual Consideration:</u>

- Conduct a Public Hearing to consider and discuss the FY 2019-2020 Budget, as proposed. (KN)
- 8. Conduct a Public Hearing to consider and discuss a proposal to increase total tax revenue from properties on the tax roll in the preceding tax year by 15.16 percent. (KN)
- Conduct a Public Hearing to consider and discuss proposed Water and Wastewater utility rate structure. (KN)
- 10. Discussion on the Town Hall Lobby Art project. (RB)
- 11. Conduct a Public Hearing, and consider and act upon a request to rezone 11.0± acres from Planned Development-65 (PD-65) to Planned Development-Multifamily (PD-MF), located on the south side of future Prairie Drive, west of future Legacy Drive, to facilitate the development of a Retirement Housing Complex, consisting of one (1) and three (3) story buildings. (Z19-0005). (AG)
- Conduct a Public Hearing, and consider and act upon a request to rezone 5.7± acres from Planned Development-65 (PD-65) to Office (O), located on the southwest corner of future Prairie Drive and Mahard Parkway. (Z19-0006). (AG)
- Conduct a Public Hearing, and consider and act upon a request to rezone 15.1± acres of Planned Development-43 (PD-43) and Specific Use Permit-9 (SUP-9), and 3.1± acres of Planned Development-65 (PD-65) to Planned Development (PD), located on the northwest corner of Mahard Parkway and US 380, to facilitate the development of a Major Automotive Repair Facility (Toyota/Penske). (Z19-0007). (AG)